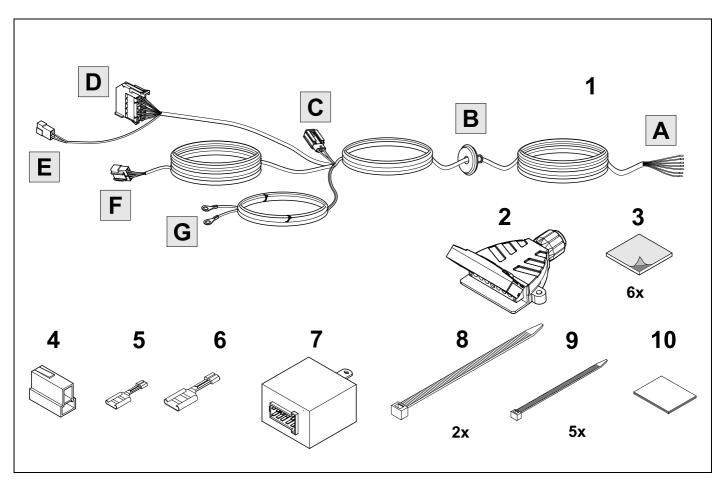

**Nissan Patrol** 

10/14 >>

### 750006EJ



#### Installation instructions

#### Reference:



The following information must be reviewed before beginning the assembly:

The installation instructions are to be thoroughly read.

The installation should be carried out by qualified personnel with the relevant technical knowledge. The vehicle manufacturers' current technical notices and information on retrofitting must be followed. The removal and replacement instructions found in the current repair manuals must be followed. It must be ensured that the vehicle is technically suitable for the installation of a trailer hitch.



## **KIT**



## **TOOLS**

















| 1 | ye | $\Diamond$     |
|---|----|----------------|
| 2 | bk | 1 3<br>2 4 (R) |
| 3 | wh | <del>=</del>   |
| 4 | gn |                |
| 5 | bu |                |
| 6 | rd | Stop           |
| 7 | bn |                |

| 9  | bk    | wh    | gy   | gn    | rd  | bu   | ye     | bn    | pu     | or     | no              |
|----|-------|-------|------|-------|-----|------|--------|-------|--------|--------|-----------------|
| GB | black | white | grey | green | red | blue | yellow | brown | purple | orange | not<br>occupied |























750006-050215B8 12 / 16

# 18 CHECK



## 19 CHECK



20 c ⇒ 10



750006-050215B8 13 / 16





Subject to change in terms of construction, equipment and colour, and may contain errors.

The information and i