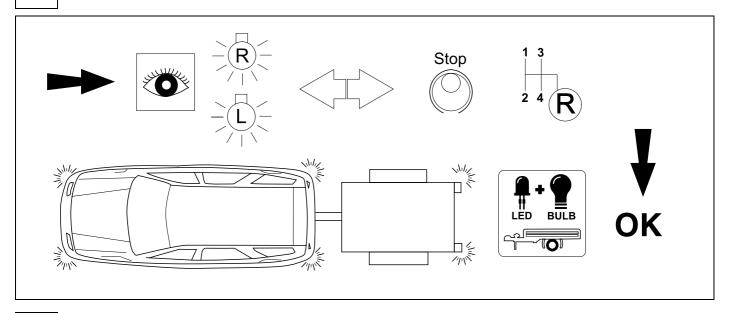

found in the current repair manuals must be followed. It must be ensured that the vehicle is technically suitable for the installation of a trailer hitch.



## **KIT**



## **TOOLS**

















| 1 | ye | $\Diamond$     |
|---|----|----------------|
| 2 | bk | 1 3<br>2 4 (R) |
| 3 | wh | <del>=</del>   |
| 4 | gn |                |
| 5 | bu |                |
| 6 | rd | Stop           |
| 7 | bn |                |

| 9  | bk    | wh    | gy   | gn    | rd  | bu   | ye     | bn    | pu     | or     | no              |
|----|-------|-------|------|-------|-----|------|--------|-------|--------|--------|-----------------|
| GB | black | white | grey | green | red | blue | yellow | brown | purple | orange | not<br>occupied |























750006-050215B8 12 / 16

# 18 CHECK



## 19 CHECK



20 c ⇒ 10



750006-050215B8 13 / 16





Subject to change in terms of construction, equipment and colour, and may contain errors.

The information and illustrations are non-binding.

#### Scan this for our full E-Kit catalogue



750006-050215B8 16 / 16