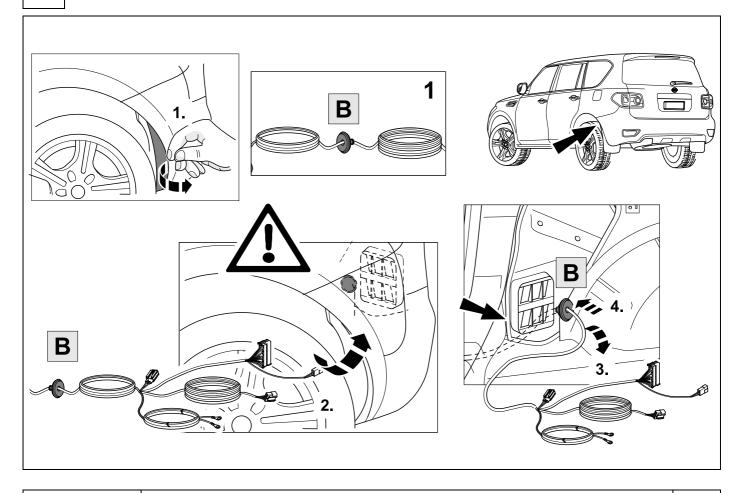

**Nissan Patrol** 

10/14 >>

### 750006EJ



#### Installation instructions

#### Reference:



The following information must be reviewed before beginning the assembly:

The installation instructions are to be thoroughly read.

The installation should be carried out by qualified personnel with the relevant technical knowledge. The vehicle manufacturers' current technical notices and information on retrofitting must be followed. The removal and replacement instructions found in the current repair manuals must be followed. It must be ensured that the vehicle is technically suitable for the installation of a trailer hitch.



## **KIT**



## **TOOLS**

















| 1 | ye | $\Diamond$     |
|---|----|----------------|
| 2 | bk | 1 3<br>2 4 (R) |
| 3 | wh | <del>=</del>   |
| 4 | gn |                |
| 5 | bu |                |
| 6 | rd | Stop           |
| 7 | bn |                |

| 9  | bk    | wh    | gy   | gn    | rd  | bu   | ye     | bn    | pu     | or     | no              |
|----|-------|-------|------|-------|-----|------|--------|-------|--------|--------|-----------------|
| GB | black | white | grey | green | red | blue | yellow | brown | purple | orange | not<br>occupied |























750006-050215B8 12 / 16

# 18 CHECK



## 19 CHECK



20 c ⇒ 10



750006-050215B8 13 / 16





Subject to change in terms of construction, equipment and colour, and may contain errors.

The information and illustrations are non-bin