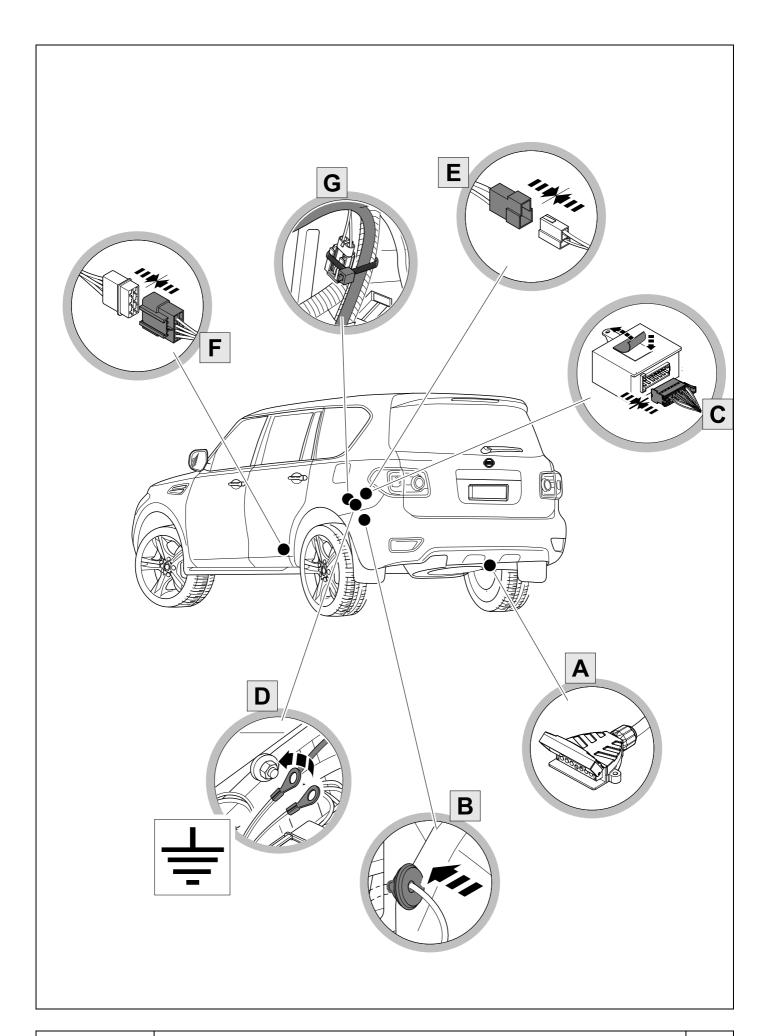

## **TOOLS**

| 1 | ye | $\Diamond$     |
|---|----|----------------|
| 2 | bk | 1 3<br>2 4 (R) |
| 3 | wh | <del>=</del>   |
| 4 | gn |                |
| 5 | bu |                |
| 6 | rd | Stop           |
| 7 | bn |                |

| 9  | bk    | wh    | gy   | gn    | rd  | bu   | ye     | bn    | pu     | or     | no              |
|----|-------|-------|------|-------|-----|------|--------|-------|--------|--------|-----------------|
| GB | black | white | grey | green | red | blue | yellow | brown | purple | orange | not<br>occupied |