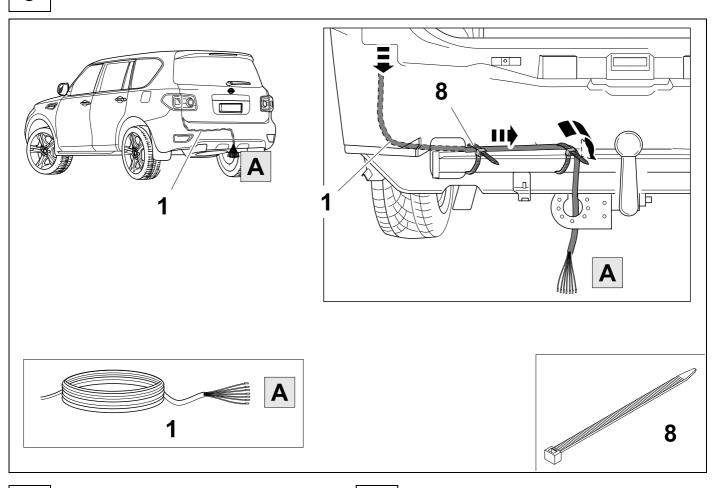

**Nissan Patrol** 

10/14 >>

### 750006EJ



#### Installation instructions

#### Reference:



The following information must be reviewed before beginning the assembly:

The installation instructions are to be thoroughly read.

The installation should be carried out by qualified personnel with the relevant technical knowledge. The vehicle manufacturers' current technical notices and information on retrofitting must be followed. The removal and replacement instructions found in the current repair manuals must be followed. It must be ensured that the vehicle is technically suitable for the installation of a trailer hitch.



## **KIT**



## **TOOLS**

















| 1 | ye | $\Diamond$     |
|---|----|----------------|
| 2 | bk | 1 3<br>2 4 (R) |
| 3 | wh | <del>=</del>   |
| 4 | gn |                |
| 5 | bu |                |
| 6 | rd | Stop           |
| 7 | bn |                |

| 9  | bk    | wh    | gy   | gn    | rd  | bu   | ye     | bn    | pu     | or     | no              |
|----|-------|-------|------|-------|-----|------|--------|-------|--------|--------|-----------------|
| GB | black | white | grey | green | red | blue | yellow | brown | purple | orange | not<br>occupied |























750006-050215B8 12 / 16

# 18 CHECK



## 19 CHECK



20 c ⇒ 10



750006-050215B8 13 / 16





Subject to change in terms of construction, equipment and colour, and may contain errors.

The information and illustrations are non-bindi