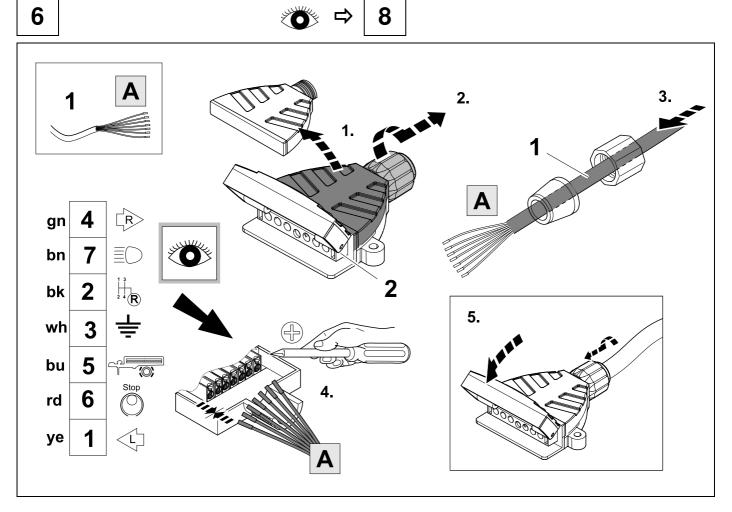

## **TOOLS**

| 1 | ye | $\Diamond$     |
|---|----|----------------|
| 2 | bk | 1 3<br>2 4 (R) |
| 3 | wh | <del>=</del>   |
| 4 | gn |                |
| 5 | bu |                |
| 6 | rd | Stop           |
| 7 | bn |                |

| 9  | bk    | wh    | gy   | gn    | rd  | bu   | ye     | bn    | pu     | or     | no              |
|----|-------|-------|------|-------|-----|------|--------|-------|--------|--------|-----------------|
| GB | black | white | grey | green | red | blue | yellow | brown | purple | orange | not<br>occupied |