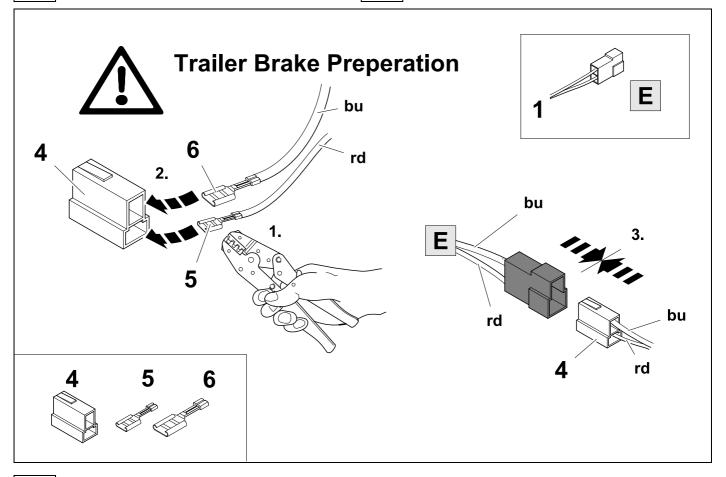

## **TOOLS**

| 1 | ye | $\Diamond$     |
|---|----|----------------|
| 2 | bk | 1 3<br>2 4 (R) |
| 3 | wh | <del>=</del>   |
| 4 | gn |                |
| 5 | bu |                |
| 6 | rd | Stop           |
| 7 | bn |                |