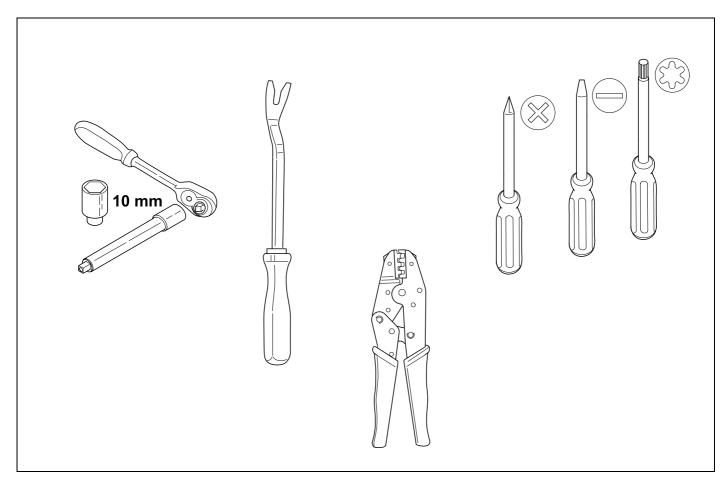

## **TOOLS**

| 1 | ye | $\Diamond$     |
|---|----|----------------|
| 2 | bk | 1 3<br>2 4 (R) |
| 3 | wh | <del>=</del>   |
| 4 | gn |                |
| 5 | bu |                |
| 6 | rd | Stop           |
| 7 | bn |                |