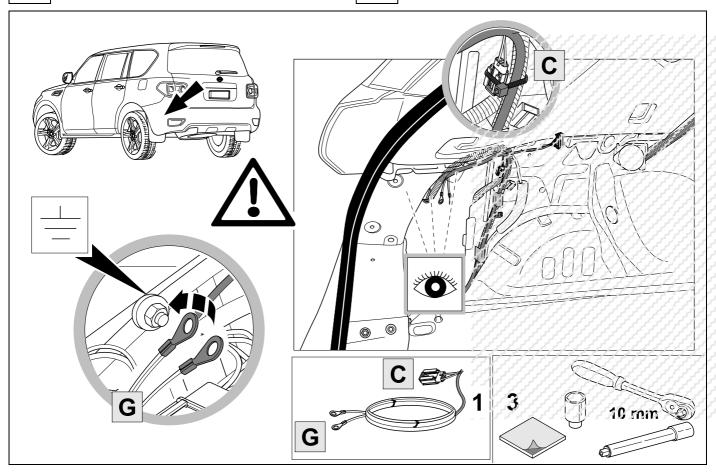

ust be followed. The removal and replacement instructions found in the current repair manuals must be followed. It must be ensured that the vehicle is technically suitable for the installation of a trailer hitch.



## **KIT**



## **TOOLS**

















| 1 | ye | $\Diamond$     |
|---|----|----------------|
| 2 | bk | 1 3<br>2 4 (R) |
| 3 | wh | <del>=</del>   |
| 4 | gn |                |
| 5 | bu |                |
| 6 | rd | Stop           |
| 7 | bn |                |

| 9  | bk    | wh    | gy   | gn    | rd  | bu   | ye     | bn    | pu     | or     | no              |
|----|-------|-------|------|-------|-----|------|--------|-------|--------|--------|-----------------|
| GB | black | white | grey | green | red | blue | yellow | brown | purple | orange | not<br>occupied |























750006-050215B8 12 / 16

# 18 CHECK



## 19 CHECK



20 c ⇒ 10



750006-050215B8 13 / 16





Subject to change in terms of construction, equipment and colour, and may contain errors.

The information and illustrations are non-binding.

#### Scan this for our full E-Kit catalogue



750006-050215B8 16 / 16