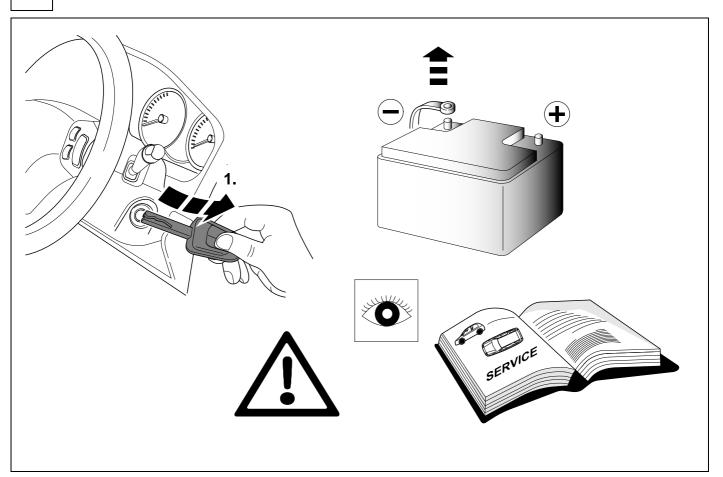

#### Reference:

The following information must be reviewed before beginning the assembly:

The installation instructions are to be thoroughly read.

The installation should be carried out by qualified personnel with the relevant technical knowledge. The vehicle manufacturers' current technical notices and information on retrofitting must be followed. The removal and replacement instructions found in the current repair manuals must be followed. It must be ensured that the vehicle is technically suitable for the installation of a trailer hitch.