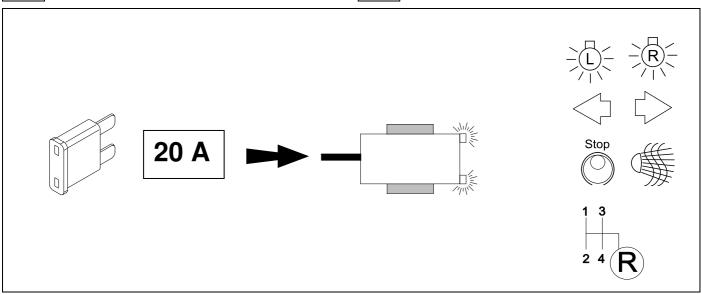

## **TOOLS**

| 1 | ye | $\Diamond$     |
|---|----|----------------|
| 2 | bk | 1 3<br>2 4 (R) |
| 3 | wh | <del>=</del>   |
| 4 | gn |                |
| 5 | bu |                |
| 6 | rd | Stop           |
| 7 | bn |                |