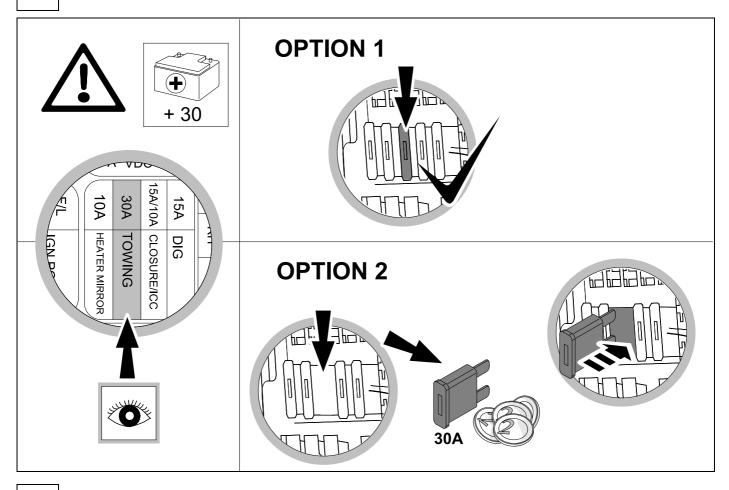

ollowed. The removal and replacement instructions found in the current repair manuals must be followed. It must be ensured that the vehicle is technically suitable for the installation of a trailer hitch.



## **KIT**



## **TOOLS**

















| 1 | ye | $\Diamond$     |
|---|----|----------------|
| 2 | bk | 1 3<br>2 4 (R) |
| 3 | wh | <del>=</del>   |
| 4 | gn |                |
| 5 | bu |                |
| 6 | rd | Stop           |
| 7 | bn |                |

| 9  | bk    | wh    | gy   | gn    | rd  | bu   | ye     | bn    | pu     | or     | no              |
|----|-------|-------|------|-------|-----|------|--------|-------|--------|--------|-----------------|
| GB | black | white | grey | green | red | blue | yellow | brown | purple | orange | not<br>occupied |























750006-050215B8 12 / 16

# 18 CHECK



## 19 CHECK



20 c ⇒ 10



750006-050215B8 13 / 16





Subject to change in terms of construction, equipment and colour, and may contain errors.

The information and illustrations are non-binding.

#### Scan this for our full E-Kit catalogue



750006-050215B8 16 / 16