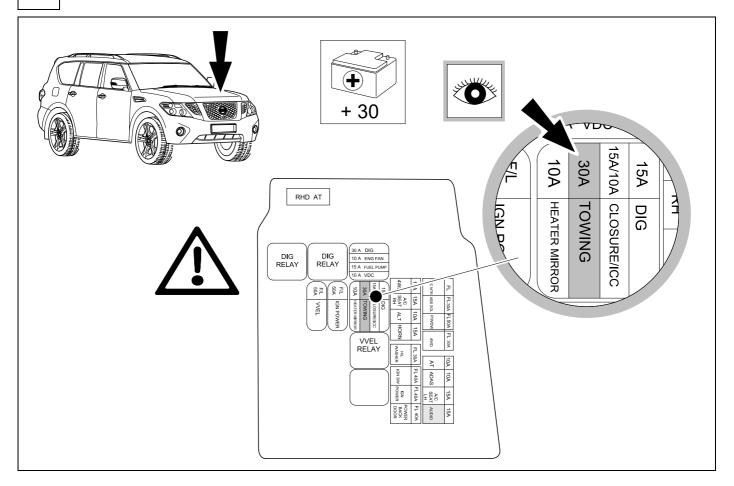

followed. The removal and replacement instructions found in the current repair manuals must be followed. It must be ensured that the vehicle is technically suitable for the installation of a trailer hitch.



## **KIT**



## **TOOLS**

















| 1 | ye | $\Diamond$     |
|---|----|----------------|
| 2 | bk | 1 3<br>2 4 (R) |
| 3 | wh | <del>=</del>   |
| 4 | gn |                |
| 5 | bu |                |
| 6 | rd | Stop           |
| 7 | bn |                |

| 9  | bk    | wh    | gy   | gn    | rd  | bu   | ye     | bn    | pu     | or     | no              |
|----|-------|-------|------|-------|-----|------|--------|-------|--------|--------|-----------------|
| GB | black | white | grey | green | red | blue | yellow | brown | purple | orange | not<br>occupied |























750006-050215B8 12 / 16

# 18 CHECK



## 19 CHECK



20 c ⇒ 10



750006-050215B8 13 / 16





Subject to change in terms of construction, equipment and colour, and may contain errors.

The information and illustrations are non-binding.

#### Scan this for our full E-Kit catalogue



750006-050215B8 16 / 16