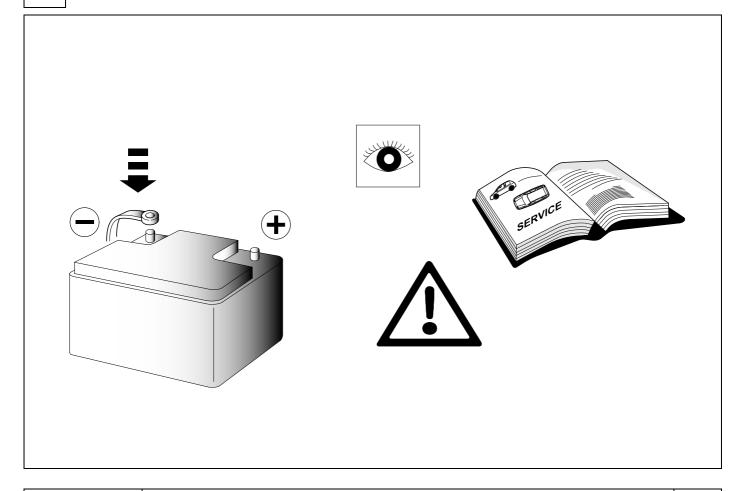

#### Reference:

The following information must be reviewed before beginning the assembly:

The installation instructions are to be thoroughly read.

The installation should be carried out by qualified personnel with the relevant technical knowledge. The vehicle manufacturers' current technical notices and information on retrofitting must be followed. The removal and replacement instructions found in the current repair manuals must be followed. It must be ensured that the vehicle is technically suitable for the installation of a trailer hitch.