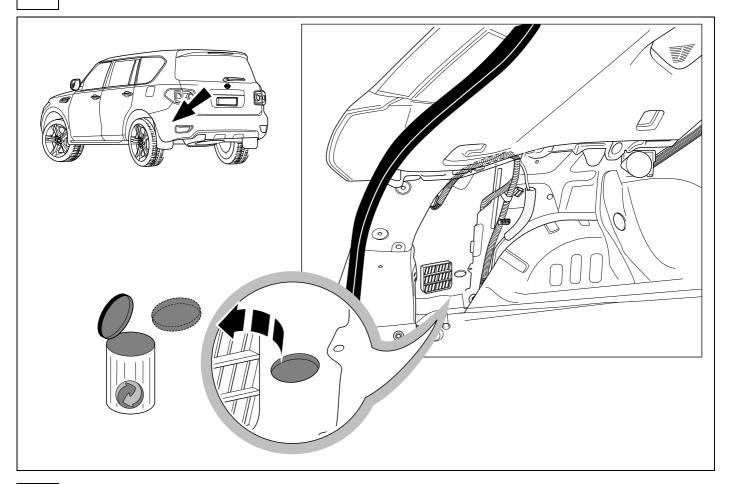

**Nissan Patrol** 

10/14 >>

### 750006EJ



#### Installation instructions

#### Reference:



The following information must be reviewed before beginning the assembly:

The installation instructions are to be thoroughly read.

The installation should be carried out by qualified personnel with the relevant technical knowledge. The vehicle manufacturers' current technical notices and information on retrofitting must be followed. The removal and replacement instructions found in the current repair manuals must be followed. It must be ensured that the vehicle is technically suitable for the installation of a trailer hitch.



## **KIT**



## **TOOLS**

















| 1 | ye | $\Diamond$     |
|---|----|----------------|
| 2 | bk | 1 3<br>2 4 (R) |
| 3 | wh | <del>=</del>   |
| 4 | gn |                |
| 5 | bu |                |
| 6 | rd | Stop           |
| 7 | bn |                |

| 9  | bk    | wh    | gy   | gn    | rd  | bu   | ye     | bn    | pu     | or     | no              |
|----|-------|-------|------|-------|-----|------|--------|-------|--------|--------|-----------------|
| GB | black | white | grey | green | red | blue | yellow | brown | purple | orange | not<br>occupied |























750006-050215B8 12 / 16

# 18 CHECK



## 19 CHECK



20 c ⇒ 10



750006-050215B8 13 / 16





Subject to change in terms of construction, equipment and colour, and may contain errors.

The information and illustrations are non-b