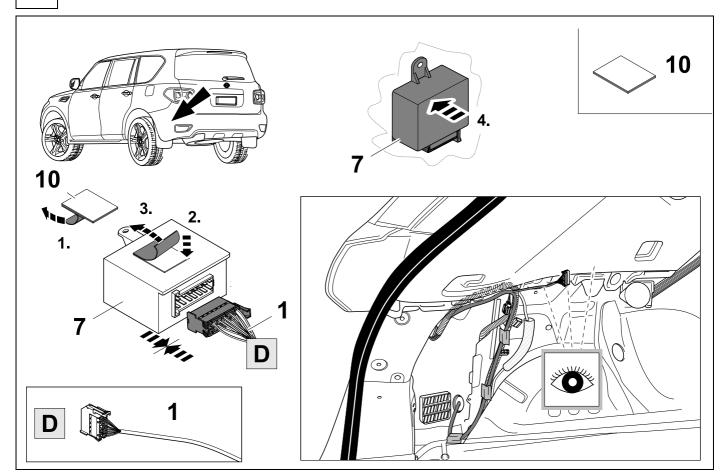

t be followed. The removal and replacement instructions found in the current repair manuals must be followed. It must be ensured that the vehicle is technically suitable for the installation of a trailer hitch.



## **KIT**



## **TOOLS**

















| 1 | ye | $\Diamond$     |
|---|----|----------------|
| 2 | bk | 1 3<br>2 4 (R) |
| 3 | wh | <del>=</del>   |
| 4 | gn |                |
| 5 | bu |                |
| 6 | rd | Stop           |
| 7 | bn |                |

| 9  | bk    | wh    | gy   | gn    | rd  | bu   | ye     | bn    | pu     | or     | no              |
|----|-------|-------|------|-------|-----|------|--------|-------|--------|--------|-----------------|
| GB | black | white | grey | green | red | blue | yellow | brown | purple | orange | not<br>occupied |























750006-050215B8 12 / 16

# 18 CHECK



## 19 CHECK



20 c ⇒ 10



750006-050215B8 13 / 16





Subject to change in terms of construction, equipment and colour, and may contain errors.

The information and illustrations are non-binding.

#### Scan this for our full E-Kit catalogue



750006-050215B8 16 / 16