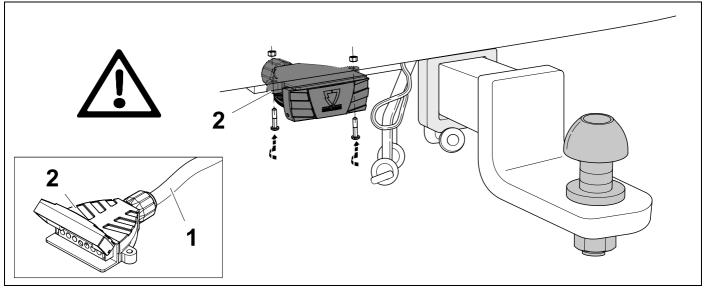

**Nissan Patrol** 

10/14 >>

### 750006EJ



#### Installation instructions

#### Reference:



The following information must be reviewed before beginning the assembly:

The installation instructions are to be thoroughly read.

The installation should be carried out by qualified personnel with the relevant technical knowledge. The vehicle manufacturers' current technical notices and information on retrofitting must be followed. The removal and replacement instructions found in the current repair manuals must be followed. It must be ensured that the vehicle is technically suitable for the installation of a trailer hitch.



## **KIT**



## **TOOLS**

















| 1 | ye | $\Diamond$     |
|---|----|----------------|
| 2 | bk | 1 3<br>2 4 (R) |
| 3 | wh | <del>=</del>   |
| 4 | gn |                |
| 5 | bu |                |
| 6 | rd | Stop           |
| 7 | bn |                |

| 9  | bk    | wh    | gy   | gn    | rd  | bu   | ye     | bn    | pu     | or     | no              |
|----|-------|-------|------|-------|-----|------|--------|-------|--------|--------|-----------------|
| GB | black | white | grey | green | red | blue | yellow | brown | purple | orange | not<br>occupied |























750006-050215B8 12 / 16

# 18 CHECK



## 19 CHECK



20 c ⇒ 10



750006-050215B8 13 / 16





Subject to change in terms of construction, equipment and colour, and may contain errors.

The information and illustrations are non-binding.