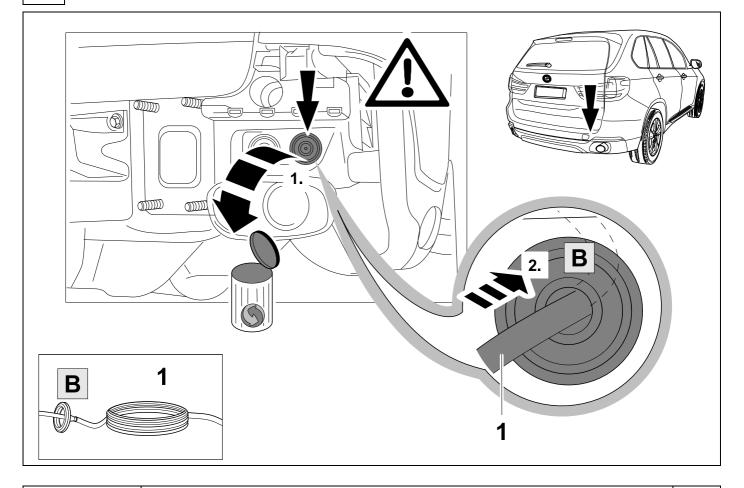

#### **Reference:**

The following information must be reviewed before beginning the assembly:

The installation instructions are to be thoroughly read.

BRAKE CONTROLLER

PREPARED

The installation should be carried out by qualified personnel with the relevant technical knowledge. The vehicle manufacturers' current technical notices and information on retrofitting must be followed. The removal and replacement instructions found in the current repair manuals must be followed. It must be ensured that the vehicle is technically suitable for the installation of a trailer hitch.