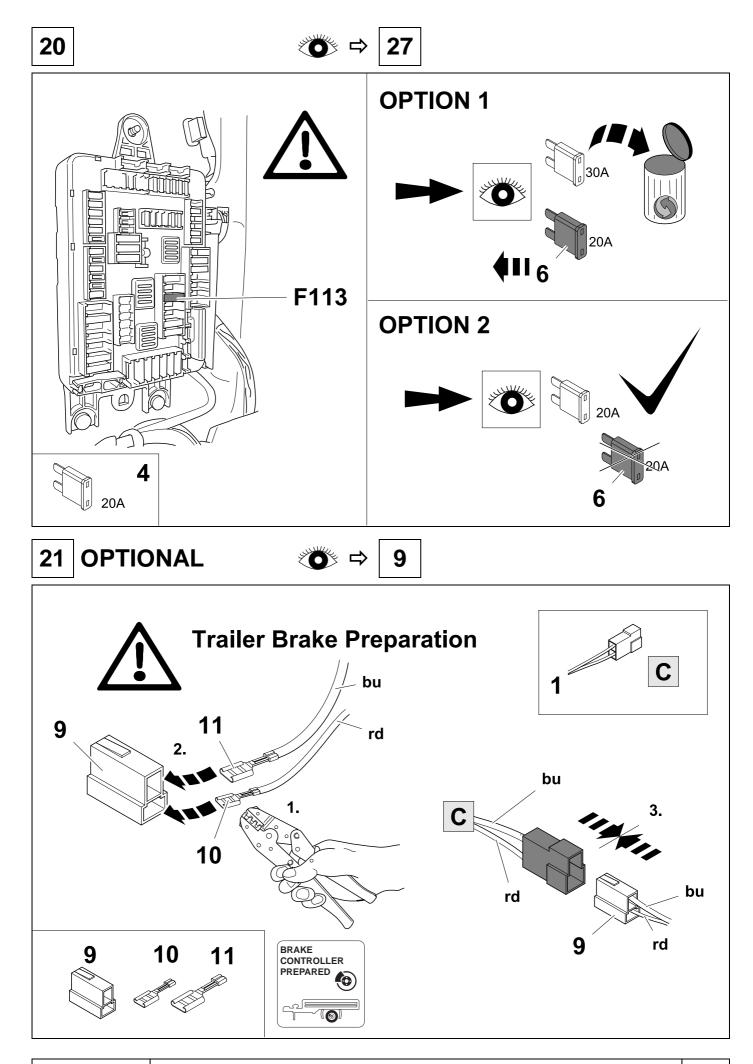

#### **Reference:**

The following information must be reviewed before beginning the assembly:

The installation instructions are to be thoroughly read.

BRAKE CONTROLLER

PREPARED

The installation should be carried out by qualified personnel with the relevant technical knowledge. The vehicle manufacturers' current technical notices and information on retrofitting must be followed. The removal and replacement instructions found in the current repair manuals must be followed. It must be ensured that the vehicle is technically suitable for the installation of a trailer hitch.