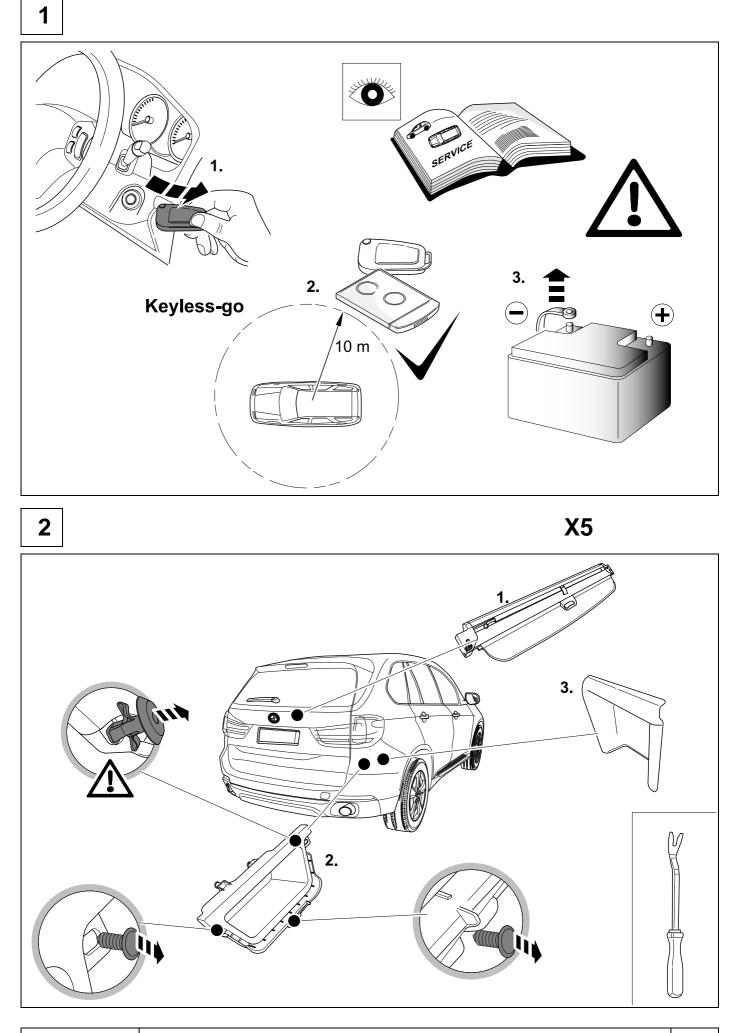

## Installation instructions





11/13 >>

12/14 >>

### 750009

# BMW X5 F15 BMW X6 F16

Scan this for our full E-Kit catalogue









#### **Reference:**

The following information must be reviewed before beginning the assembly:

The installation instructions are to be thoroughly read.

BRAKE CONTROLLER

PREPARED

The installation should be carried out by qualified personnel with the relevant technical knowledge. The vehicle manufacturers' current technical notices and information on retrofitting must be followed. The removal and replacement instructions found in the current repair manuals must be followed. It must be ensured that the vehicle is technically suitable for the installation of a trailer hitch.





KIT



TOOLS







## 4







| 8       |       |    | ⇒ 9 |    |    |   |           |    |    |  |  |
|---------|-------|----|-----|----|----|---|-----------|----|----|--|--|
| 1       |       | уе |     |    |    |   | $\square$ |    |    |  |  |
| 2       |       | bk |     |    |    |   |           |    |    |  |  |
| 3       |       | wh |     |    |    |   | ÷         |    |    |  |  |
| 4       |       | gn |     |    |    |   |           |    |    |  |  |
| 5       |       | bu |     |    |    |   |           |    |    |  |  |
| 6       |       | rd |     |    |    |   | Stop      |    |    |  |  |
| 7       |       | bn |     |    |    |   |           |    |    |  |  |
| 9 bk wh | gy gn | rd | bu  | ye | bı | n | pu        | or | no |  |  |

| 9  | bk    | wh    | gу   | gn    | rd  | bu   | ye