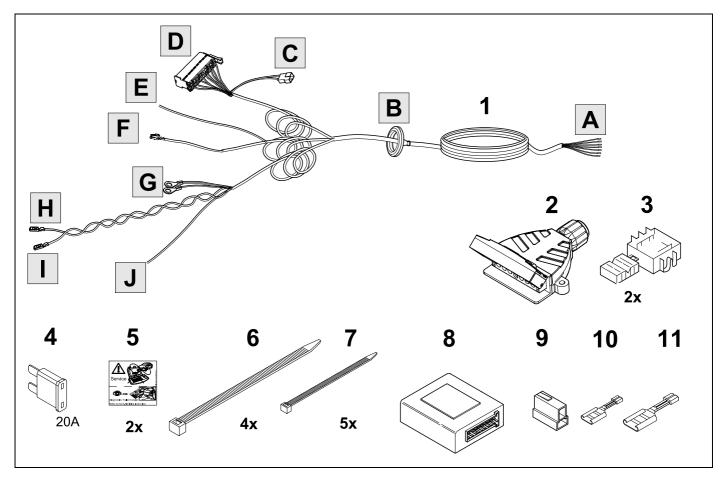

## 4

| 8       |       |    | ⇒ 9 |    |    |   |           |    |    |  |  |
|---------|-------|----|-----|----|----|---|-----------|----|----|--|--|
| 1       |       | уе |     |    |    |   | $\square$ |    |    |  |  |
| 2       |       | bk |     |    |    |   |           |    |    |  |  |
| 3       |       | wh |     |    |    |   | ÷         |    |    |  |  |
| 4       |       | gn |     |    |    |   |           |    |    |  |  |
| 5       |       | bu |     |    |    |   |           |    |    |  |  |
| 6       |       | rd |     |    |    |   | Stop      |    |    |  |  |
| 7       |       | bn |     |    |    |   |           |    |    |  |  |
| 9 bk wh | gy gn | rd | bu  | ye | bı | n | pu        | or | no |  |  |

| 9  | bk    | wh    | gу   | gn    | rd  | bu   | ye     | bn    | pu     | or     | no              |
|----|-------|-------|------|-------|-----|------|--------|-------|--------|--------|-----------------|
| GB | black | white | grey | green | red | blue | yellow | brown | purple | orange | not<br>occupied |