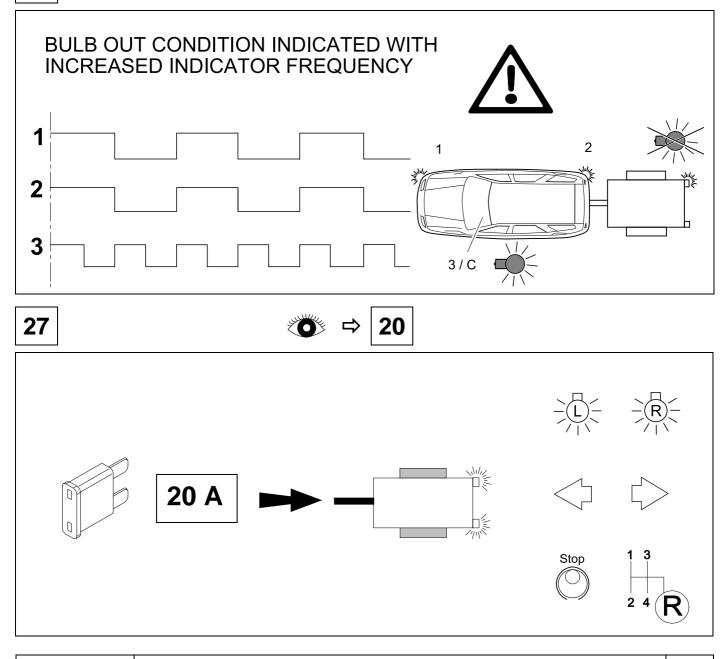

# 26 CHECK BULB OUT DETECTION

Scan this for our full E-Kit catalogue

### Status LED for self-diagnosis

Subject to change in terms of construction, equipment and colour, and may contain errors. The information and illustrations are non-binding.