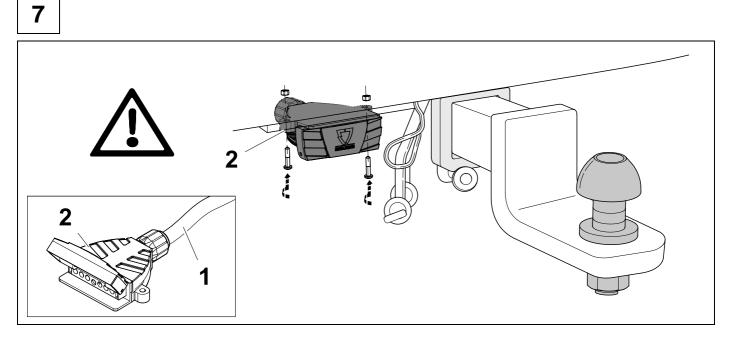

#### **Reference:**

The following information must be reviewed before beginning the assembly:

The installation instructions are to be thoroughly read.

BRAKE CONTROLLER

PREPARED

The installation should be carried out by qualified personnel with the relevant technical knowledge. The vehicle manufacturers' current technical notices and information on retrofitting must be followed. The removal and replacement instructions found in the current repair manuals must be followed. It must be ensured that the vehicle is technically suitable for the installation of a trailer hitch.