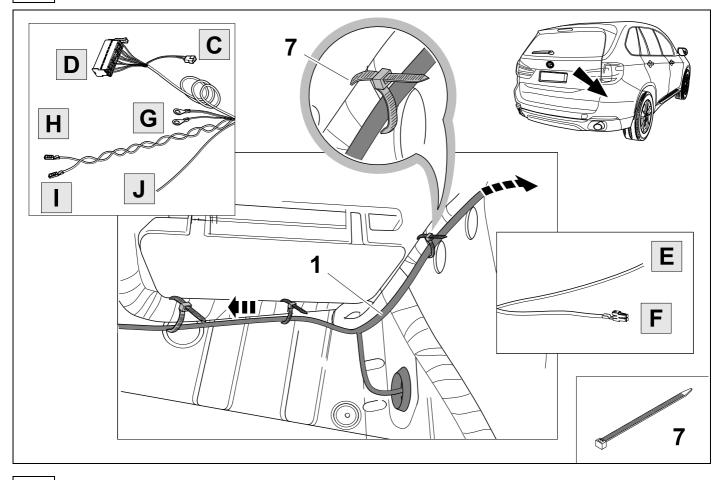

#### **Reference:**

The following information must be reviewed before beginning the assembly:

The installation instructions are to be thoroughly read.

BRAKE CONTROLLER

PREPARED

The installation should be carried out by qualified personnel with the relevant technical knowledge. The vehicle manufacturers' current technical notices and information on retrofitting must be followed. The removal and replacement instructions found in the current repair manuals must be followed. It must be ensured that the vehicle is technically suitable for the installation of a trailer hitch.