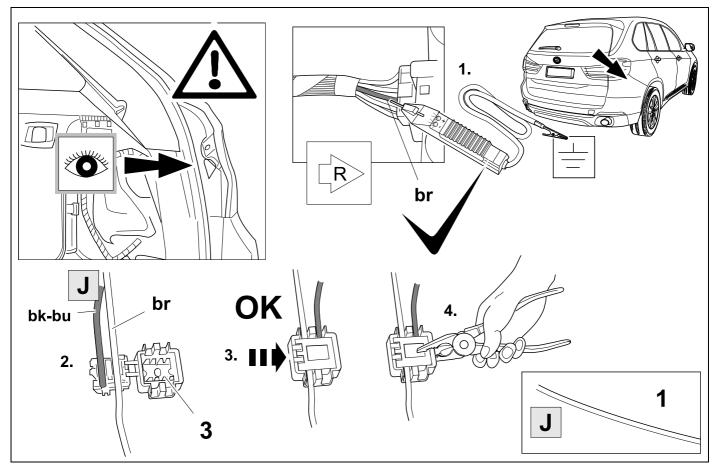

|   |           |    |    |  |  |
| 3       |       | wh |     |    |    |   | ÷         |    |    |  |  |
| 4       |       | gn |     |    |    |   |           |    |    |  |  |
| 5       |       | bu |     |    |    |   |           |    |    |  |  |
| 6       |       | rd |     |    |    |   | Stop      |    |    |  |  |
| 7       |       | bn |     |    |    |   |           |    |    |  |  |
| 9 bk wh | gy gn | rd | bu  | ye | bı | n | pu        | or | no |  |  |

| 9  | bk    | wh    | gу   | gn    | rd  | bu   | ye     | bn    | pu     | or     | no              |
|----|-------|-------|------|-------|-----|------|--------|-------|--------|--------|-----------------|
| GB | black | white | grey | green | red | blue | yellow | brown | purple | orange | not<br>occupied |



11







13

12



750009-140917B8



750009-140917B8



750009-140917B8









# 26 CHECK BULB OUT DETECTION





Scan this for our full E-Kit catalogue



### Status LED for self-diagnosis







Subject to change in terms of construction, equipment and colour, and may contain errors. The information and illustrations are non-binding.