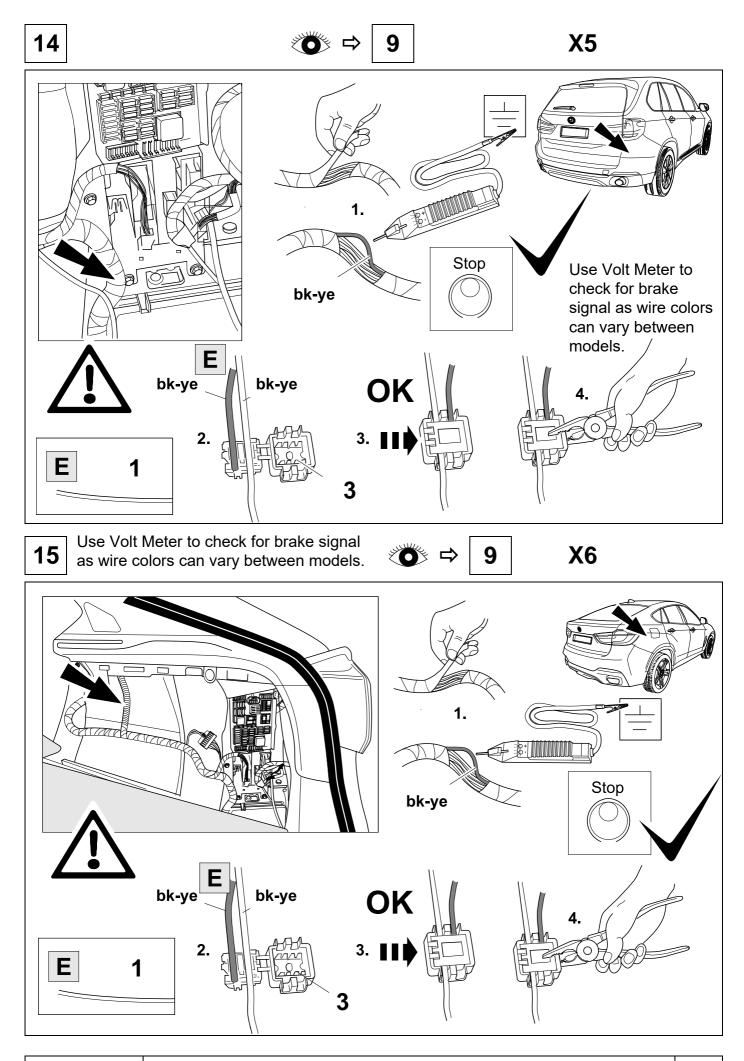

## 4

| 8       |       |    | ⇒ 9 |    |    |   |           |    |    |  |  |
|---------|-------|----|-----|----|----|---|-----------|----|----|--|--|
| 1       |       | уе |     |    |    |   | $\square$ |    |    |  |  |
| 2       |       | bk |     |    |    |   |           |    |    |  |  |
| 3       |       | wh |     |    |    |   | ÷         |    |    |  |  |
| 4       |       | gn |     |    |    |   |           |    |    |  |  |
| 5       |       | bu |     |    |    |   |           |    |    |  |  |
| 6       |       | rd |     |    |    |   | Stop      |    |    |  |  |
| 7       |       | bn |     |    |    |   |           |    |    |  |  |
| 9 bk wh | gy gn | rd | bu  | ye | bı | n | pu        | or | no |  |  |