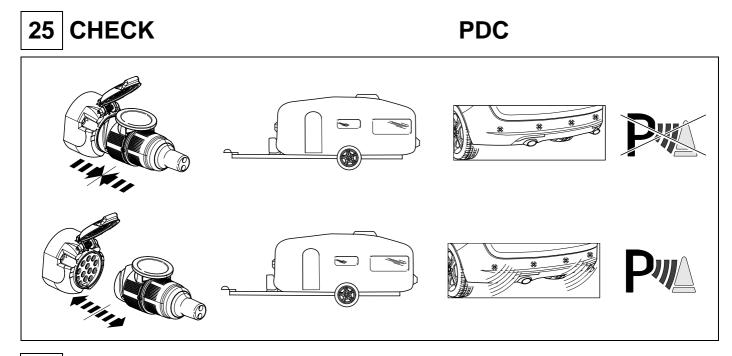

#### **Reference:**

The following information must be reviewed before beginning the assembly:

The installation instructions are to be thoroughly read.

BRAKE CONTROLLER

PREPARED

The installation should be carried out by qualified personnel with the relevant technical knowledge. The vehicle manufacturers' current technical notices and information on retrofitting must be followed. The removal and replacement instructions found in the current repair manuals must be followed. It must be ensured that the vehicle is technically suitable for the installation of a trailer hitch.