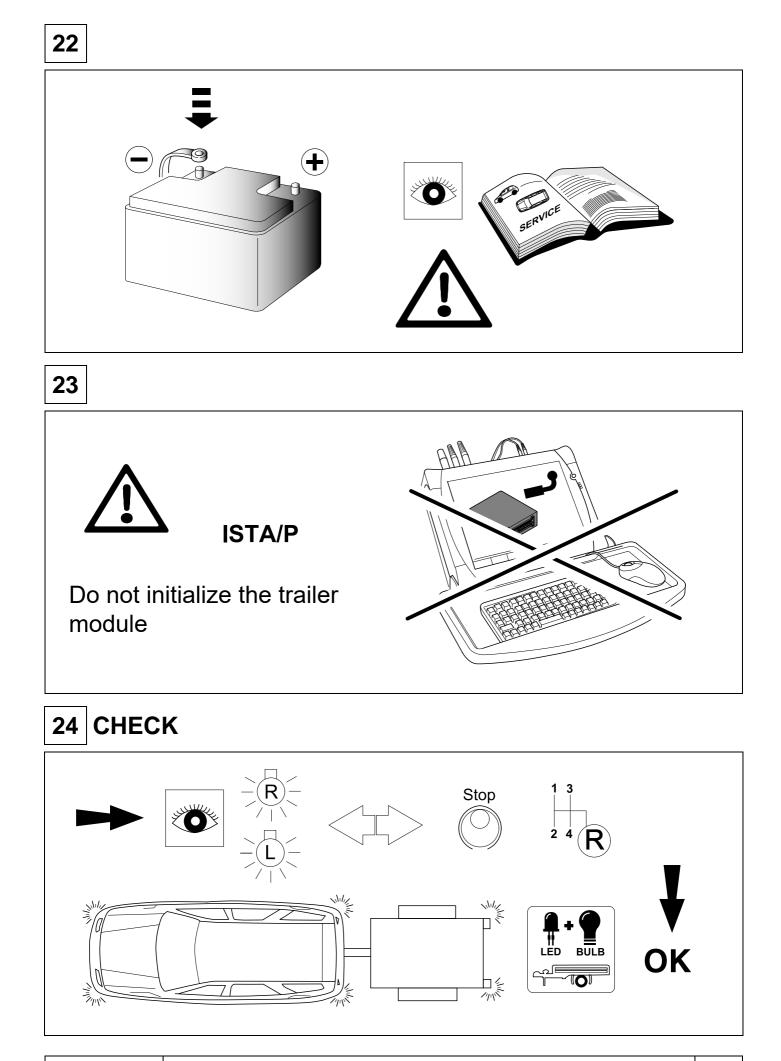

#### **Reference:**

The following information must be reviewed before beginning the assembly:

The installation instructions are to be thoroughly read.

BRAKE CONTROLLER

PREPARED

The installation should be carried out by qualified personnel with the relevant technical knowledge. The vehicle manufacturers' current technical notices and information on retrofitting must be followed. The removal and replacement instructions found in the current repair manuals must be followed. It must be ensured that the vehicle is technically suitable for the installation of a trailer hitch.