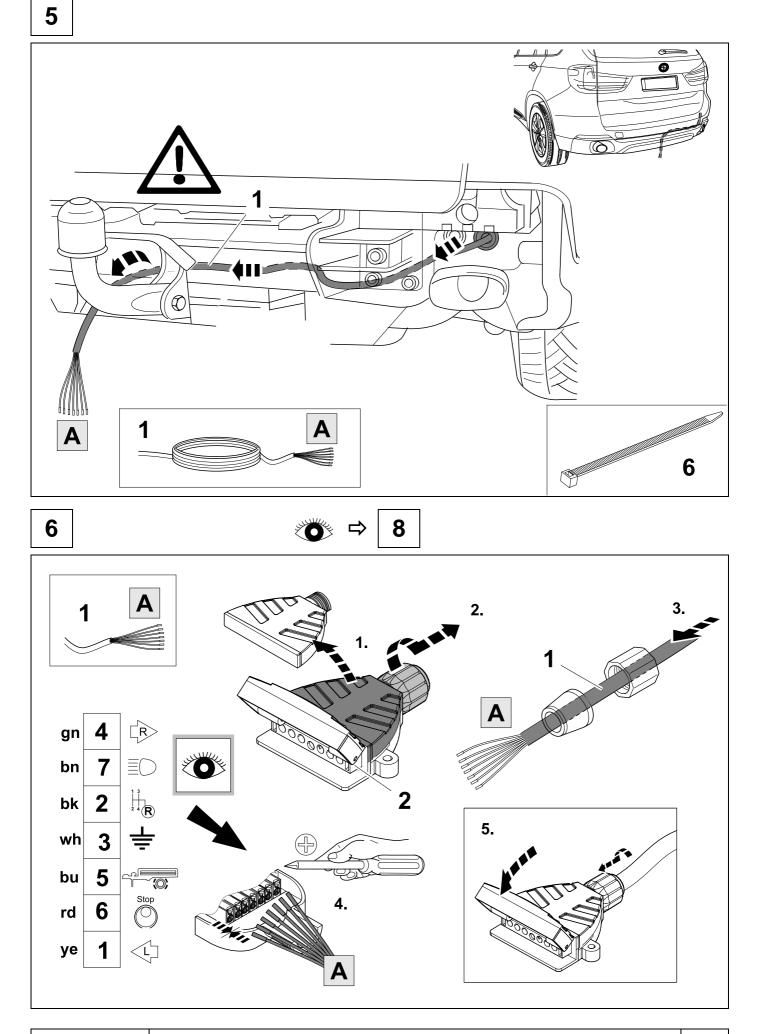

## 4

| 8       |       |    | ⇒ 9 |    |    |   |           |    |    |  |  |
|---------|-------|----|-----|----|----|---|-----------|----|----|--|--|
| 1       |       | уе |     |    |    |   | $\square$ |    |    |  |  |
| 2       |       | bk |     |    |    |   |           |    |    |  |  |
| 3       |       | wh |     |    |    |   | ÷         |    |    |  |  |
| 4       |       | gn |     |    |    |   |           |    |    |  |  |
| 5       |       | bu |     |    |    |   |           |    |    |  |  |
| 6       |       | rd |     |    |    |   | Stop      |    |    |  |  |
| 7       |       | bn |     |    |    |   |           |    |    |  |  |
| 9 bk wh | gy gn | rd | bu  | ye | bı | n | pu        | or | no |  |  |

| 9  | bk    | wh    | gу   | gn    | rd  | bu   | ye     | bn    | pu     | or     | no              |
|----|-------|-------|------|-------|-----|------|--------|-------|--------|--------|-----------------|
| GB | black | white | grey | green | red | blue | yellow | brown | purple | orange | not<br>occupied |