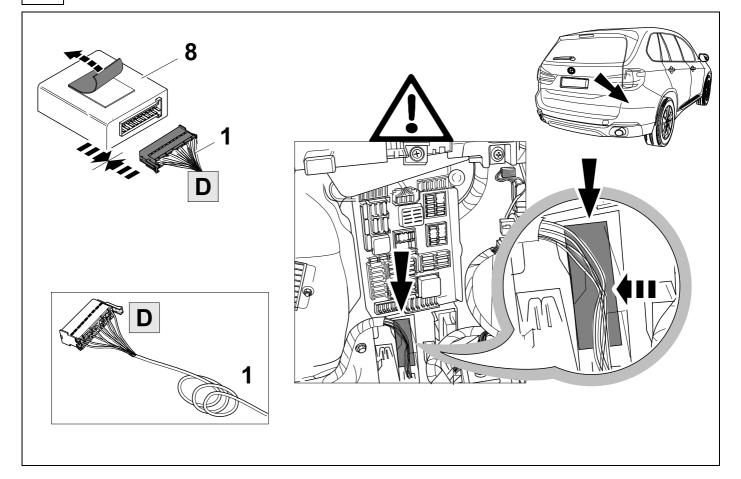

|    |   |           |    |    |  |  |
| 3       |       | wh |     |    |    |   | ÷         |    |    |  |  |
| 4       |       | gn |     |    |    |   |           |    |    |  |  |
| 5       |       | bu |     |    |    |   |           |    |    |  |  |
| 6       |       | rd |     |    |    |   | Stop      |    |    |  |  |
| 7       |       | bn |     |    |    |   |           |    |    |  |  |
| 9 bk wh | gy gn | rd | bu  | ye | bı | n | pu        | or | no |  |  |

| 9  | bk    | wh    | gу   | gn    | rd  | bu   | ye     | bn    | pu     | or     | no              |
|----|-------|-------|------|-------|-----|------|--------|-------|--------|--------|-----------------|
| GB | black | white | grey | green | red | blue | yellow | brown | purple | orange | not<br>occupied |



11







13

12



750009-140917B8



750009-140917B8



750009-140917B8









# 26 CHECK BULB OUT DETECTION





Scan this for our full E-Kit catalogue



### Status LED for self-diagnosis







Subject to change in terms of construction, equipment and colour, and may contain errors. The information and illustrations are non-binding.