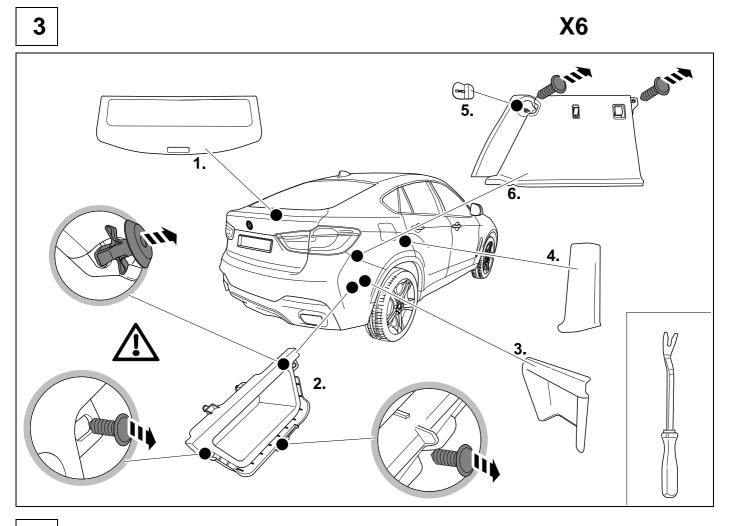

## Installation instructions





11/13 >>

12/14 >>

### 750009

# BMW X5 F15 BMW X6 F16

Scan this for our full E-Kit catalogue









#### **Reference:**

The following information must be reviewed before beginning the assembly:

The installation instructions are to be thoroughly read.

BRAKE CONTROLLER

PREPARED

The installation should be carried out by qualified personnel with the relevant technical knowledge. The vehicle manufacturers' current technical notices and information on retrofitting must be followed. The removal and replacement instructions found in the current repair manuals must be followed. It must be ensured that the vehicle is technically suitable for the installation of a trailer hitch.





KIT



TOOLS







## 4







| 8       |       |    | ⇒ 9 |    |    |   |           |    |    |  |  |
|---------|-------|----|-----|----|----|---|-----------|----|----|--|--|
| 1       |       | уе |     |    |    |   | $\square$ |    |    |  |  |
| 2       |       | bk |     |    |    |   |           |    |    |  |  |
| 3       |       | wh |     |    |    |   | ÷         |    |    |  |  |
| 4       |       | gn |     |    |    |   |           |    |    |  |  |
| 5       |       | bu |     |    |    |   |           |    |    |  |  |
| 6       |       | rd |     |    |    |   | Stop      |    |    |  |  |
| 7       |       | bn |     |    |    |   |           |    |    |  |  |
| 9 bk wh | gy gn | rd | bu  | ye | bı | n | pu        | or | no |  |  |

| 9  | bk    | wh    | gу   | gn    | rd  | bu   | ye