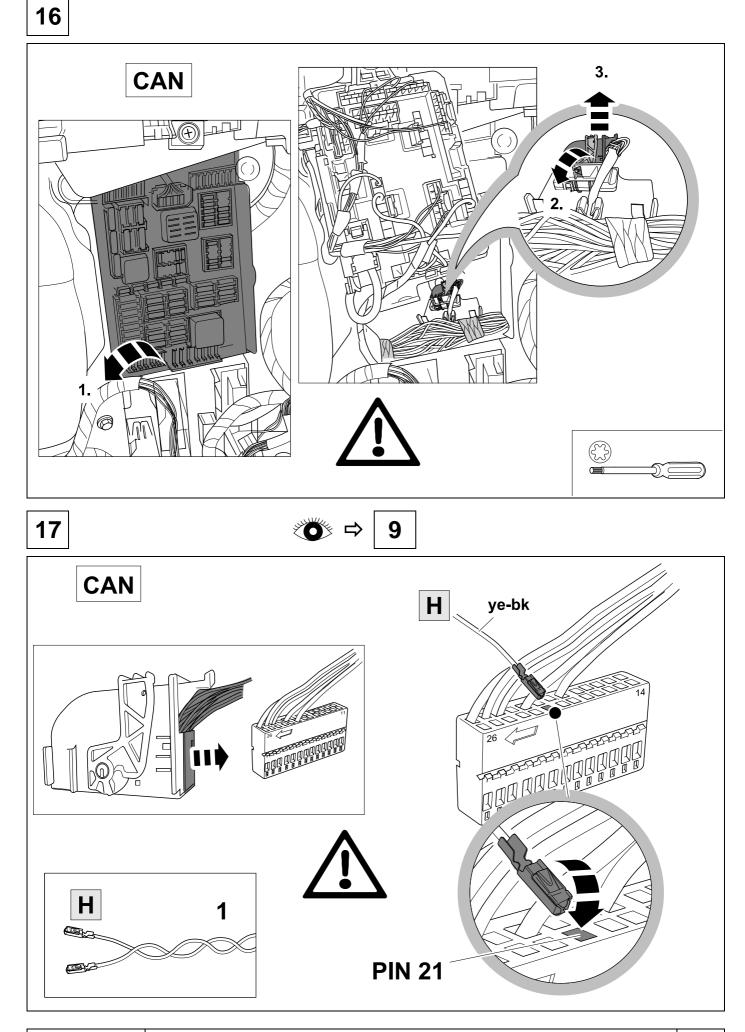

## 4

| 8       |       |    | ⇒ 9 |    |    |   |           |    |    |  |  |
|---------|-------|----|-----|----|----|---|-----------|----|----|--|--|
| 1       |       | уе |     |    |    |   | $\square$ |    |    |  |  |
| 2       |       | bk |     |    |    |   |           |    |    |  |  |
| 3       |       | wh |     |    |    |   | ÷         |    |    |  |  |
| 4       |       | gn |     |    |    |   |           |    |    |  |  |
| 5       |       | bu |     |    |    |   |           |    |    |  |  |
| 6       |       | rd |     |    |    |   | Stop      |    |    |  |  |
| 7       |       | bn |     |    |    |   |           |    |    |  |  |
| 9 bk wh | gy gn | rd | bu  | ye | bı | n | pu        | or | no |  |  |