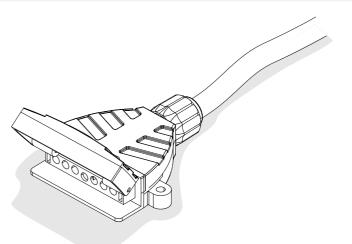

## 4

| 8       |       |    | ⇒ 9 |    |    |   |           |    |    |  |  |
|---------|-------|----|-----|----|----|---|-----------|----|----|--|--|
| 1       |       | уе |     |    |    |   | $\square$ |    |    |  |  |
| 2       |       | bk |     |    |    |   |           |    |    |  |  |
| 3       |       | wh |     |    |    |   | ÷         |    |    |  |  |
| 4       |       | gn |     |    |    |   |           |    |    |  |  |
| 5       |       | bu |     |    |    |   |           |    |    |  |  |
| 6       |       | rd |     |    |    |   | Stop      |    |    |  |  |
| 7       |       | bn |     |    |    |   |           |    |    |  |  |
| 9 bk wh | gy gn | rd | bu  | ye | bı | n | pu        | or | no |  |  |

| 9  | bk    | wh    | gу   | gn    | rd  | bu   | ye     | bn    | pu     | or     | no              |
|----|-------|-------|------|-------|-----|------|--------|-------|--------|--------|-----------------|
| GB | black | white | grey | green | red | blue | yellow | brown | purple | orange | not<br>occupied |