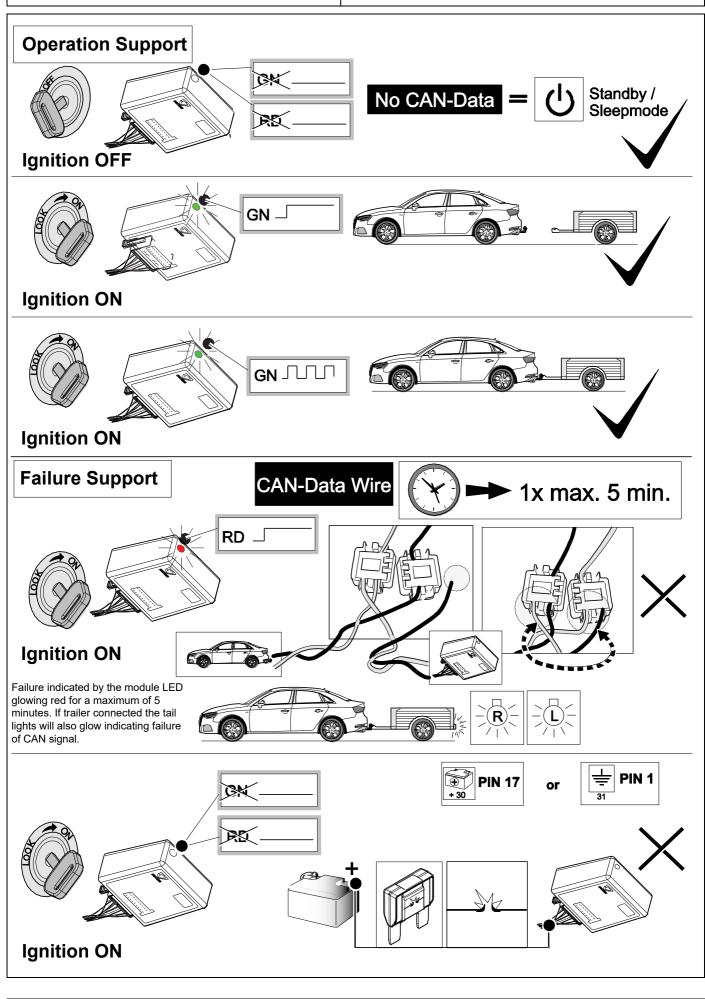

### Status LED for self-diagnosis

Subject to change in terms of construction, equipment and colour, and may contain errors. The information and illustrations are non-binding.