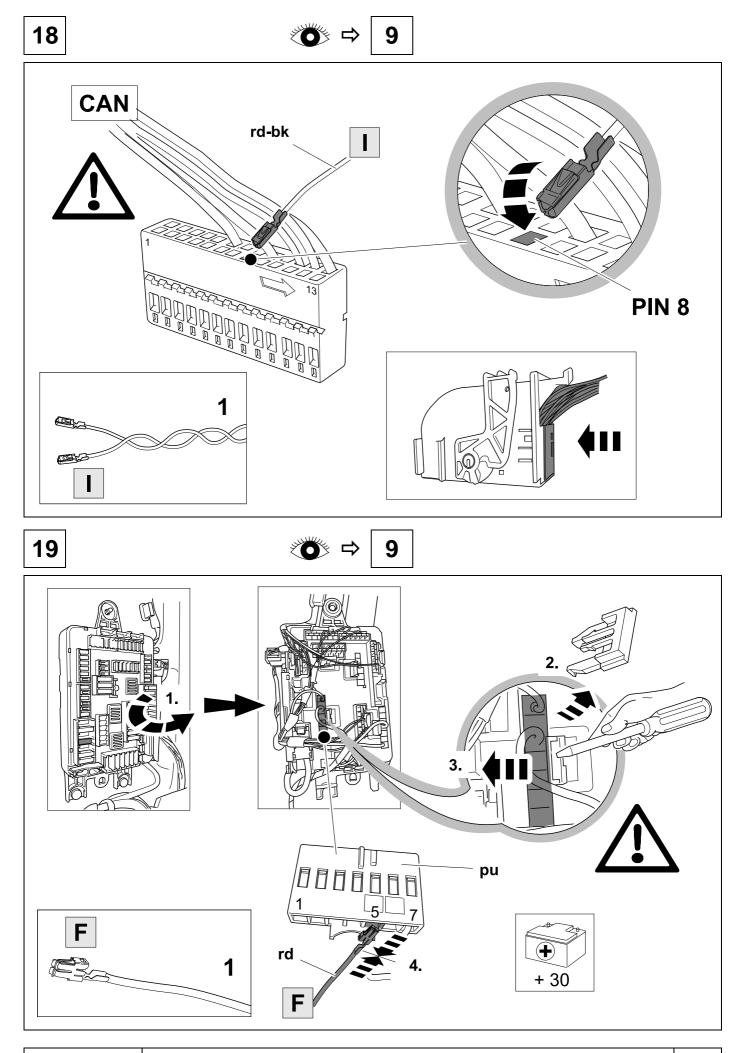

## 4

| 8       |       |    | ⇒ 9 |    |    |   |           |    |    |  |  |
|---------|-------|----|-----|----|----|---|-----------|----|----|--|--|
| 1       |       | уе |     |    |    |   | $\square$ |    |    |  |  |
| 2       |       | bk |     |    |    |   |           |    |    |  |  |
| 3       |       | wh |     |    |    |   | ÷         |    |    |  |  |
| 4       |       | gn |     |    |    |   |           |    |    |  |  |
| 5       |       | bu |     |    |    |   |           |    |    |  |  |
| 6       |       | rd |     |    |    |   | Stop      |    |    |  |  |
| 7       |       | bn |     |    |    |   |           |    |    |  |  |
| 9 bk wh | gy gn | rd | bu  | ye | bı | n | pu        | or | no |  |  |