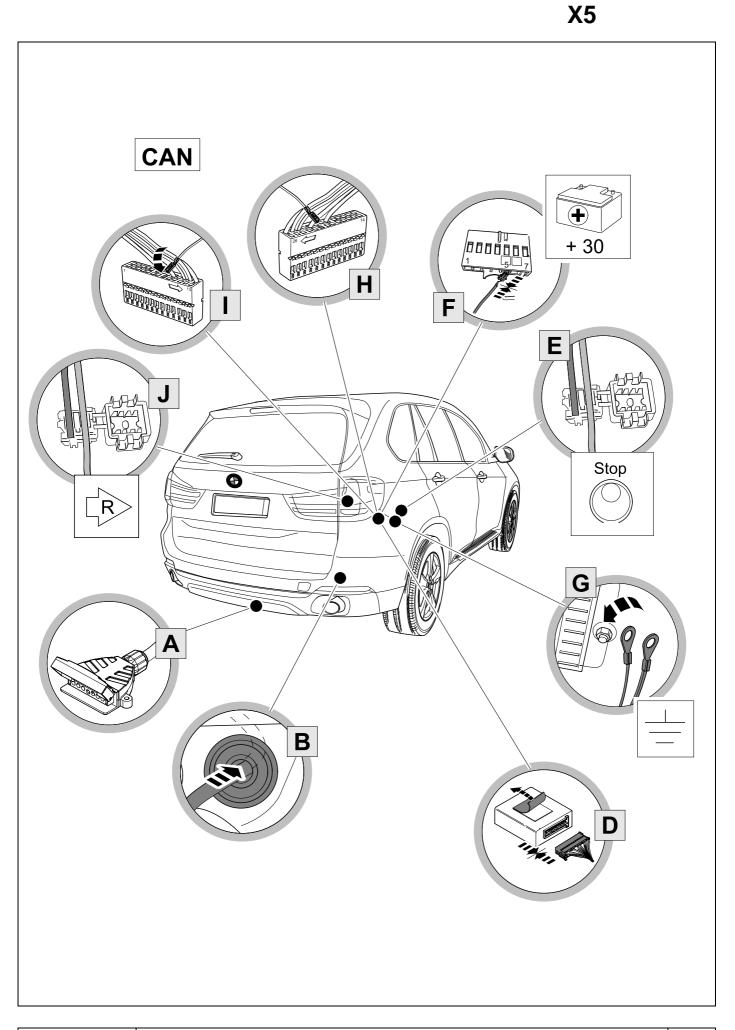

# BMW X5 F15 BMW X6 F16

Scan this for our full E-Kit catalogue

## 4

| 8       |       |    | ⇒ 9 |    |    |   |           |    |    |  |  |
|---------|-------|----|-----|----|----|---|-----------|----|----|--|--|
| 1       |       | уе |     |    |    |   | $\square$ |    |    |  |  |
| 2       |       | bk |     |    |    |   |           |    |    |  |  |
| 3       |       | wh |     |    |    |   | ÷         |    |    |  |  |
| 4       |       | gn |     |    |    |   |           |    |    |  |  |
| 5       |       | bu |     |    |    |   |           |    |    |  |  |
| 6       |       | rd |     |    |    |   | Stop      |    |    |  |  |
| 7       |       | bn |     |    |    |   |           |    |    |  |  |
| 9 bk wh | gy gn | rd | bu  | ye | bı | n | pu        | or | no |  |  |

| 9  | bk    | wh    | gу   | gn    | rd  | bu   | ye     | bn    | pu     | or     | no              |
|----|-------|-------|------|-------|-----|------|--------|-------|--------|--------|-----------------|
| GB | black | white | grey | green | red | blue | yellow | brown | purple | orange | not<br>occupied |

11

13

12

750009-140917B8

750009-140917B8

750009-140917B8