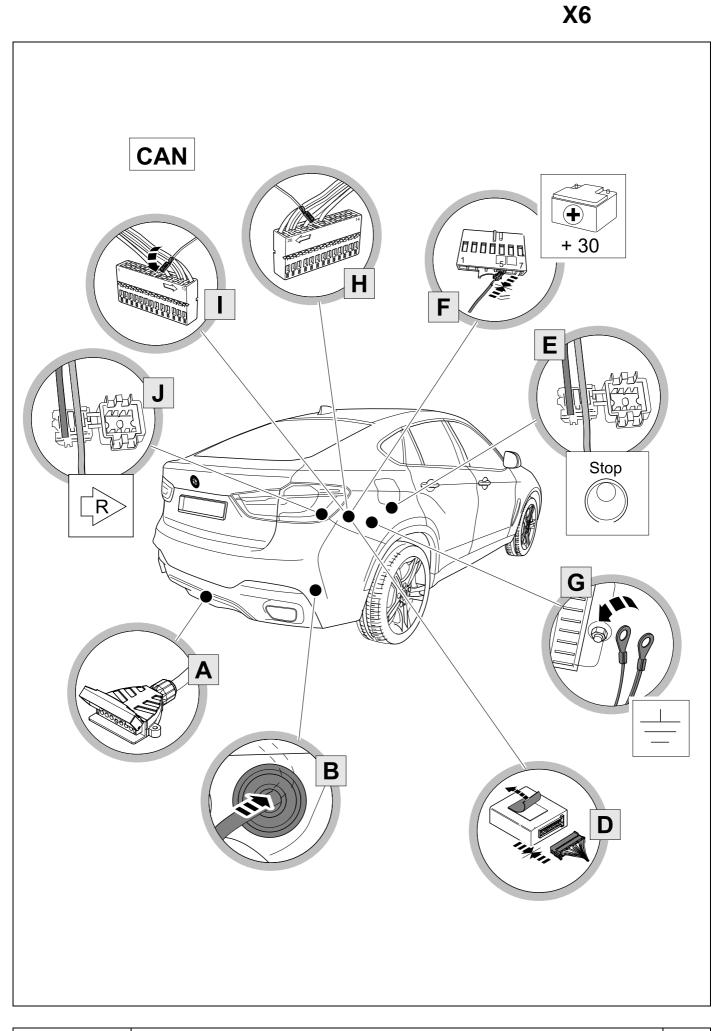

# BMW X5 F15 BMW X6 F16

Scan this for our full E-Kit catalogue

## 4

| 8       |       |    | ⇒ 9 |    |    |   |           |    |    |  |  |
|---------|-------|----|-----|----|----|---|-----------|----|----|--|--|
| 1       |       | уе |     |    |    |   | $\square$ |    |    |  |  |
| 2       |       | bk |     |    |    |   |           |    |    |  |  |
| 3       |       | wh |     |    |    |   | ÷         |    |    |  |  |
| 4       |       | gn |     |    |    |   |           |    |    |  |  |
| 5       |       | bu |     |    |    |   |           |    |    |  |  |
| 6       |       | rd |     |    |    |   | Stop      |    |    |  |  |
| 7       |       | bn |     |    |    |   |           |    |    |  |  |
| 9 bk wh | gy gn | rd | bu  | ye | bı | n | pu        | or | no |  |  |

| 9  | bk    | wh    | gу   | gn    | rd  | bu   | ye     | bn    | pu     | or     | no              |
|----|-------|-------|------|-------|-----|------|--------|-------|--------|--------|-----------------|
| GB | black | white | grey | green | red | blue | yellow | brown | purple | orange | not<br>occupied |

11

13

12

750009-140917B8

750009-140917B8

750009-140917B8