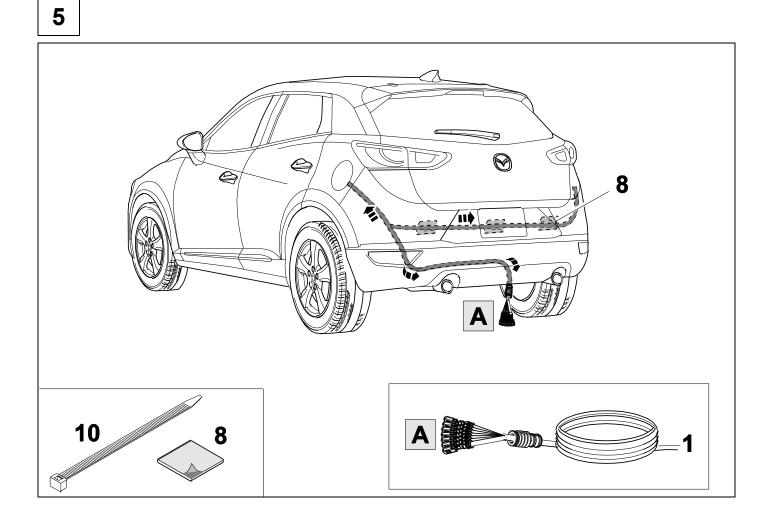

## **OVERVIEW**

KIT

TOOLS

2 REMOVE

| 2<br>3        | bk<br>wh    |             |
|---------------|-------------|-------------|
| 3             | wh          |             |
|               |             |             |
| 4             | gn          | $\square$   |
| 5             | bu          |             |
| 6             | rd          | Stop        |
| 7             | bn          |             |
| 10 bk wh gy g | gn rd bu ye | bn pu or no |