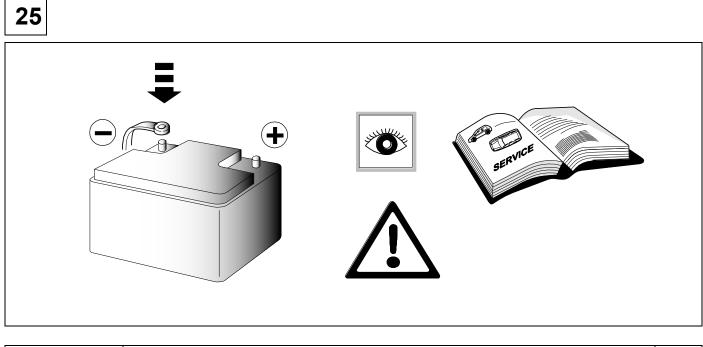

#### **Reference:**

The following information must be reviewed before beginning the assembly:

The installation instructions are to be thoroughly read.

The installation should be carried out by qualified personnel with the relevant technical knowledge. The vehicle manufacturers' current technical notices and information on retrofitting must be followed. The removal and replacement instructions found in the current repair manuals must be followed.

It must be ensured that the vehicle is technically suitable for the installation of a trailer hitch.