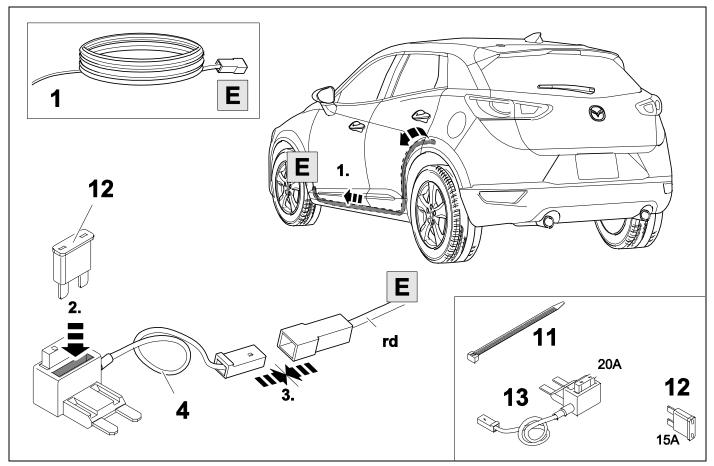

## **OVERVIEW**

KIT

TOOLS

2 REMOVE

| 2<br>3        | bk<br>wh    |             |
|---------------|-------------|-------------|
| 3             | wh          |             |
|               |             |             |
| 4             | gn          | $\square$   |
| 5             | bu          |             |
| 6             | rd          | Stop        |
| 7             | bn          |             |
| 10 bk wh gy g | gn rd bu ye | bn pu or no |

blue

yellow

brown

purple

orange

red

11

GB

black

white

grey

green

9

not

occupied

750017b220518B8