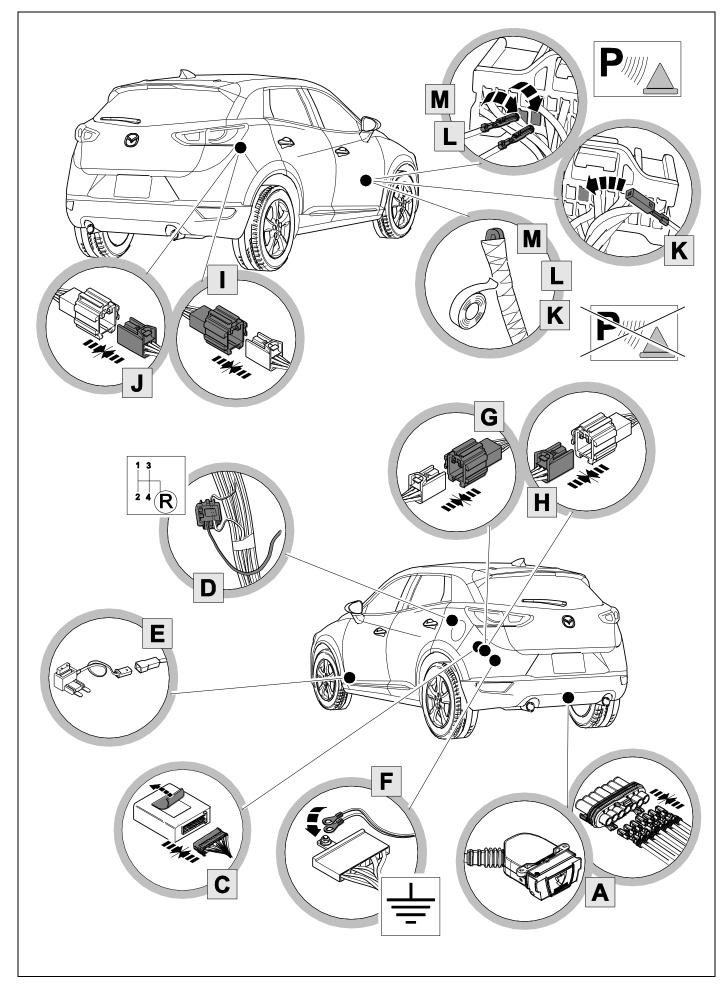

## **OVERVIEW**

KIT

TOOLS

2 REMOVE

| 2<br>3        | bk<br>wh    |             |
|---------------|-------------|-------------|
| 3             | wh          |             |
|               |             |             |
| 4             | gn          | $\square$   |
| 5             | bu          |             |
| 6             | rd          | Stop        |
| 7             | bn          |             |
| 10 bk wh gy g | gn rd bu ye | bn pu or no |