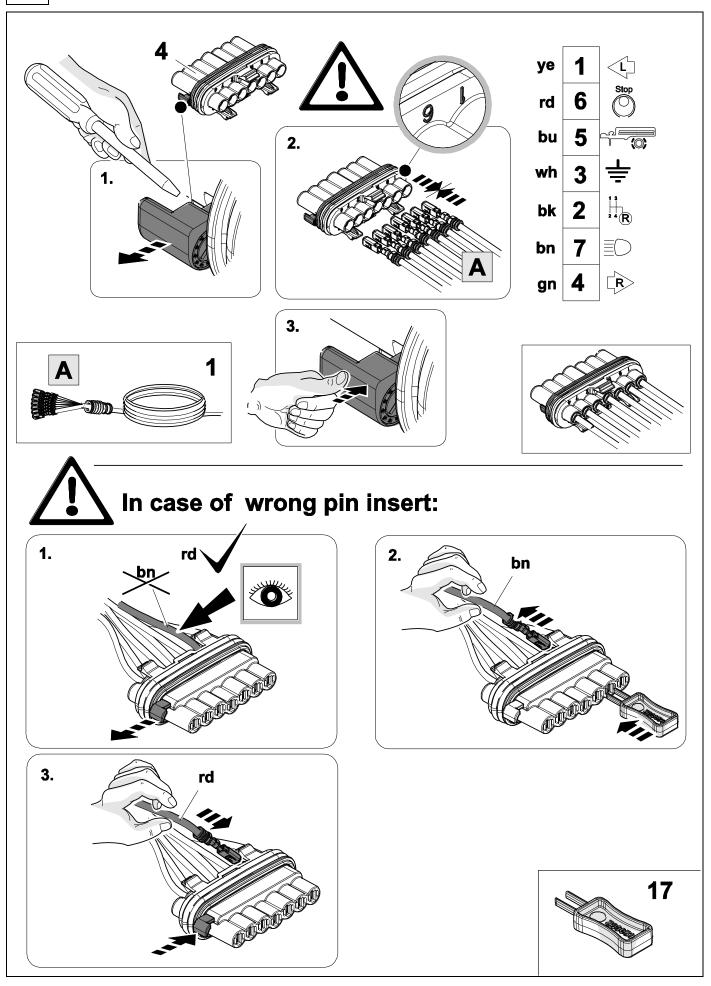

## **OVERVIEW**

KIT

TOOLS

2 REMOVE

| 2<br>3        | bk<br>wh    |             |
|---------------|-------------|-------------|
| 3             | wh          |             |
|               |             |             |
| 4             | gn          | $\square$   |
| 5             | bu          |             |
| 6             | rd          | Stop        |
| 7             | bn          |             |
| 10 bk wh gy g | gn rd bu ye | bn pu or no |

blue

yellow

brown

purple

orange

red

11

GB

black

white

grey

green

9

not

occupied

750017b220518B8