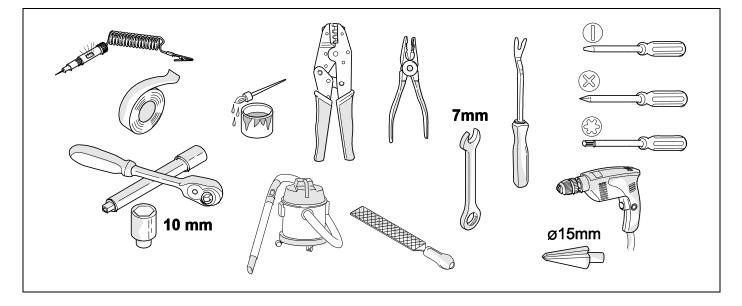

## **OVERVIEW**

KIT

TOOLS

2 REMOVE

| 2<br>3        | bk<br>wh    |             |
|---------------|-------------|-------------|
| 3             | wh          |             |
|               |             |             |
| 4             | gn          | $\square$   |
| 5             | bu          |             |
| 6             | rd          | Stop        |
| 7             | bn          |             |
| 10 bk wh gy g | gn rd bu ye | bn pu or no |