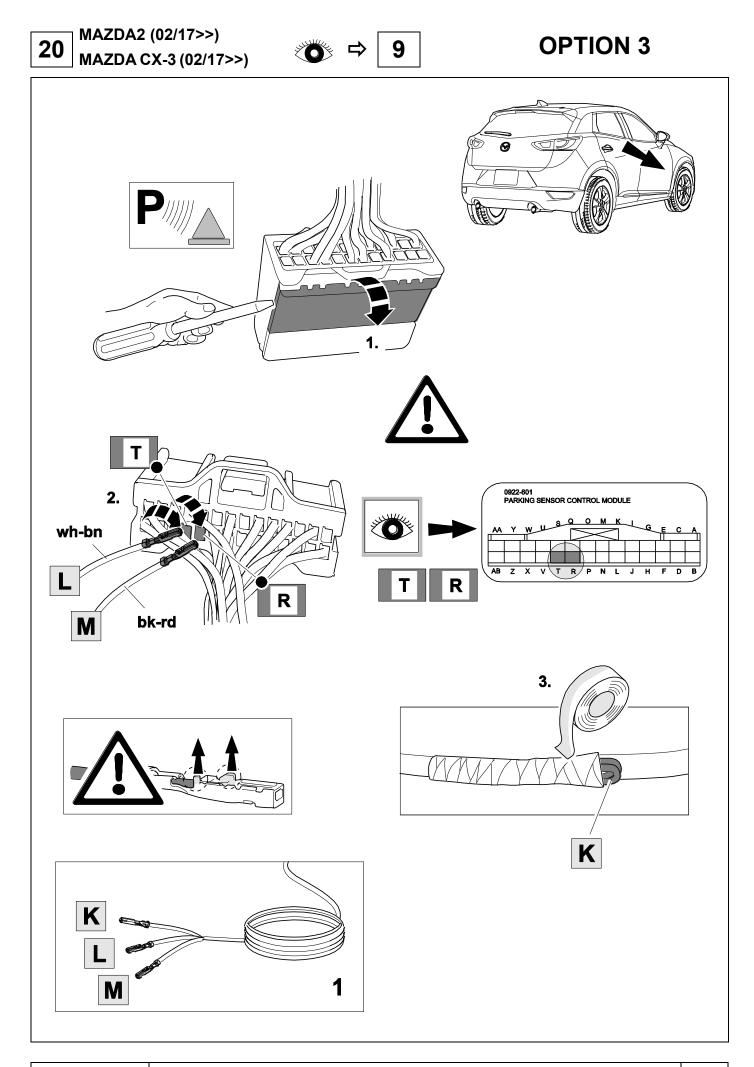

## **OVERVIEW**

KIT

TOOLS

2 REMOVE

| 2<br>3        | bk<br>wh    |             |
|---------------|-------------|-------------|
| 3             | wh          |             |
|               |             |             |
| 4             | gn          | $\square$   |
| 5             | bu          |             |
| 6             | rd          | Stop        |
| 7             | bn          |             |
| 10 bk wh gy g | gn rd bu ye | bn pu or no |