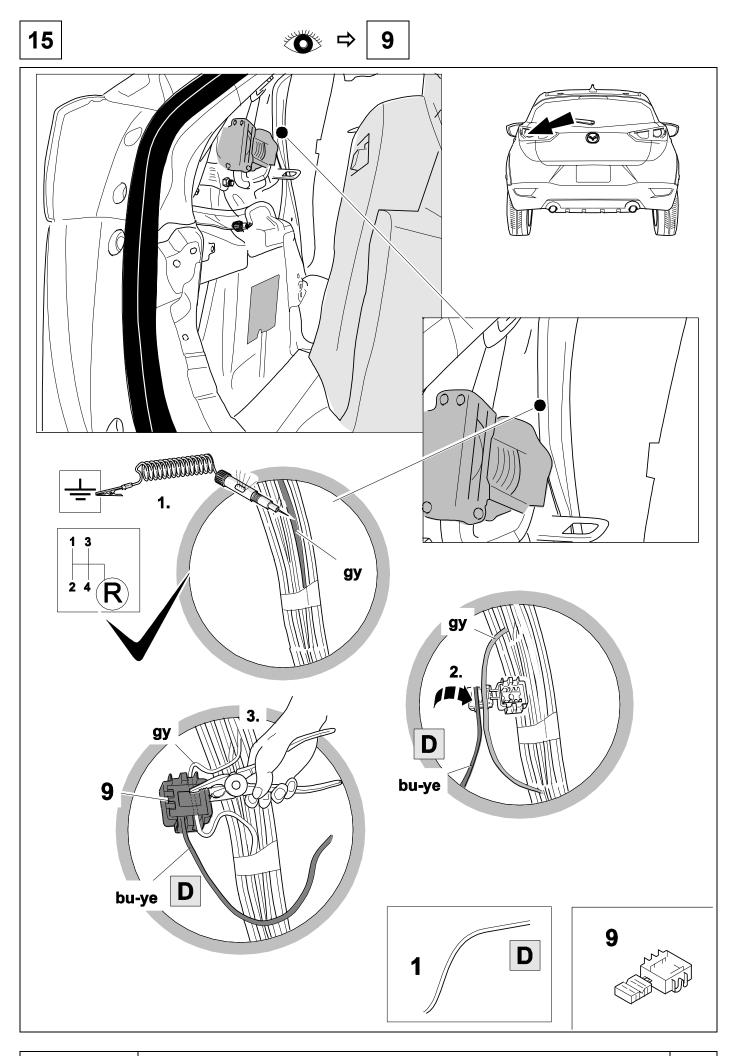

## **OVERVIEW**

KIT

TOOLS

2 REMOVE

| 2<br>3        | bk<br>wh    |             |
|---------------|-------------|-------------|
| 3             | wh          |             |
|               |             |             |
| 4             | gn          | $\square$   |
| 5             | bu          |             |
| 6             | rd          | Stop        |
| 7             | bn          |             |
| 10 bk wh gy g | gn rd bu ye | bn pu or no |

black

white

grey

green

9

not

occupied

750017b220518B8