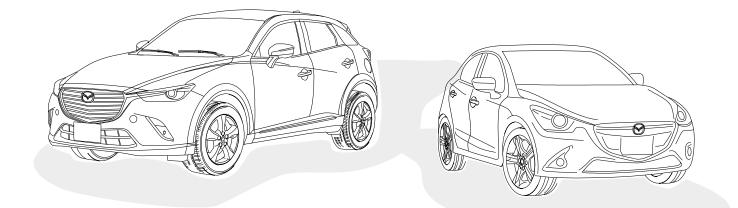

#### Part No. 750017

| MAZDA CX-3 |  |
|------------|--|
| MAZDA CX-3 |  |
| MAZDA 2    |  |
| MAZDA 2    |  |

| JMODKJ2H***W1)  |  |
|-----------------|--|
| MMODK4W7A***W2) |  |
| JMODKJ2H***W1)  |  |
| MMODK4W7A***W2) |  |
|                 |  |

**19** MAZDA CX3 (03/15-02/17) ♥ ♥

**OPTION 2** 