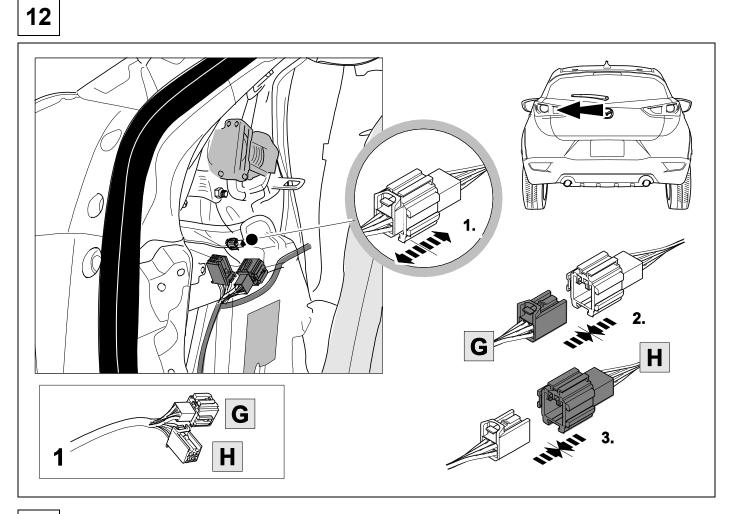

## **OVERVIEW**

KIT

TOOLS

2 REMOVE

| 2<br>3        | bk<br>wh    |             |
|---------------|-------------|-------------|
| 3             | wh          |             |
|               |             |             |
| 4             | gn          | $\square$   |
| 5             | bu          |             |
| 6             | rd          | Stop        |
| 7             | bn          |             |
| 10 bk wh gy g | gn rd bu ye | bn pu or no |