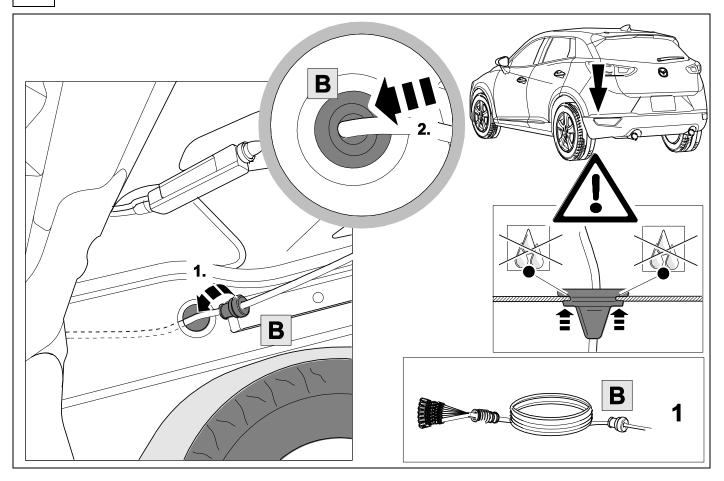

## **OVERVIEW**

KIT

TOOLS

2 REMOVE

| 2<br>3        | bk<br>wh    |             |
|---------------|-------------|-------------|
| 3             | wh          |             |
|               |             |             |
| 4             | gn          | $\square$   |
| 5             | bu          |             |
| 6             | rd          | Stop        |
| 7             | bn          |             |
| 10 bk wh gy g | gn rd bu ye | bn pu or no |