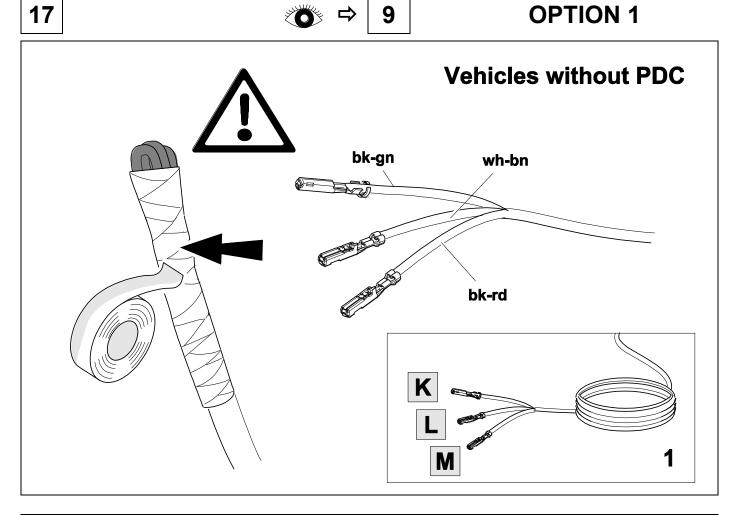

removal and replacement instructions found in the current repair manuals must be followed.

It must be ensured that the vehicle is technically suitable for the installation of a trailer hitch.

## **OVERVIEW**



KIT



TOOLS





2 REMOVE





















| 2<br>3        | bk<br>wh    |             |
|---------------|-------------|-------------|
| 3             | wh          |             |
|               |             |             |
| 4             | gn          | $\square$   |
| 5             | bu          |             |
| 6             | rd          | Stop        |
| 7             | bn          |             |
| 10 bk wh gy g | gn rd bu ye | bn pu or no |

blue

yellow

brown

purple

orange

red

11

GB

black

white

grey

green

9



not

occupied





750017b220518B8











**19** MAZDA CX3 (03/15-02/17) ♥ ♥

**OPTION 2** 

















# 26 CHECK ALL LIGHTING FUNCTIONS





### CHECK BULB OUT DETECTION







Subject to change in terms of construction, equipment and colour, and may contain errors. The information and illustrations are non-binding.