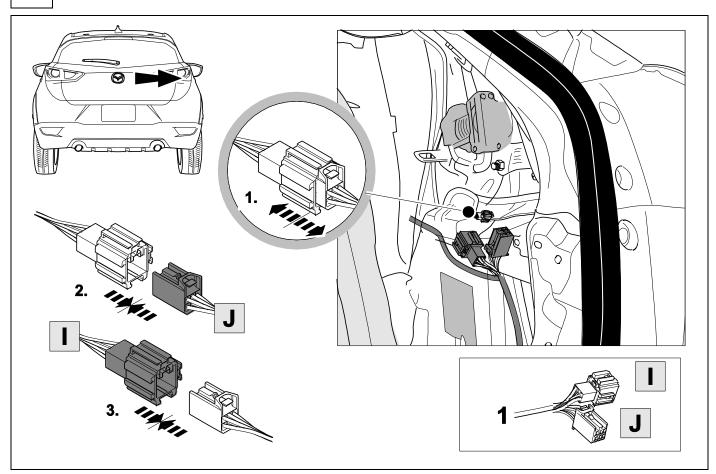

## **OVERVIEW**

KIT

TOOLS

2 REMOVE

| 2<br>3        | bk<br>wh    |             |
|---------------|-------------|-------------|
| 3             | wh          |             |
|               |             |             |
| 4             | gn          | $\square$   |
| 5             | bu          |             |
| 6             | rd          | Stop        |
| 7             | bn          |             |
| 10 bk wh gy g | gn rd bu ye | bn pu or no |