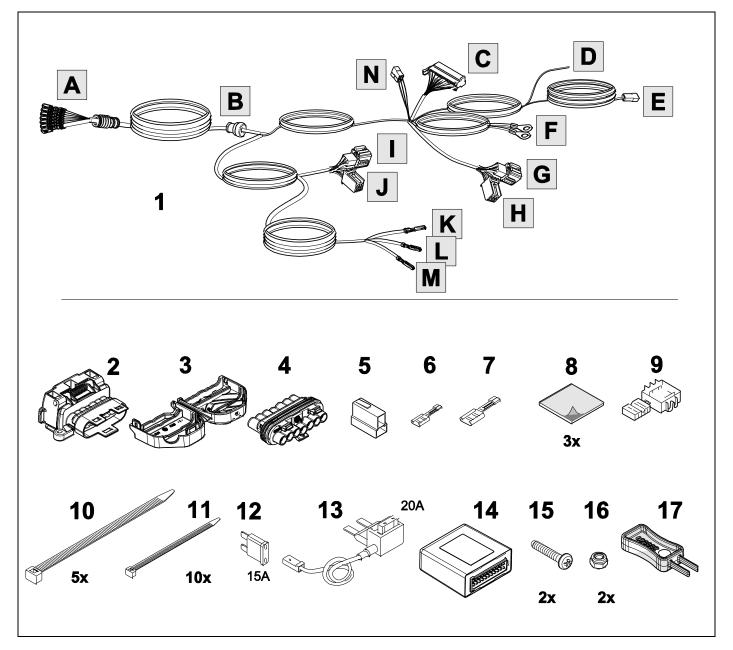

## **OVERVIEW**

KIT

TOOLS

2 REMOVE

| 2<br>3        | bk<br>wh    |             |
|---------------|-------------|-------------|
| 3             | wh          |             |
|               |             |             |
| 4             | gn          | $\square$   |
| 5             | bu          |             |
| 6             | rd          | Stop        |
| 7             | bn          |             |
| 10 bk wh gy g | gn rd bu ye | bn pu or no |