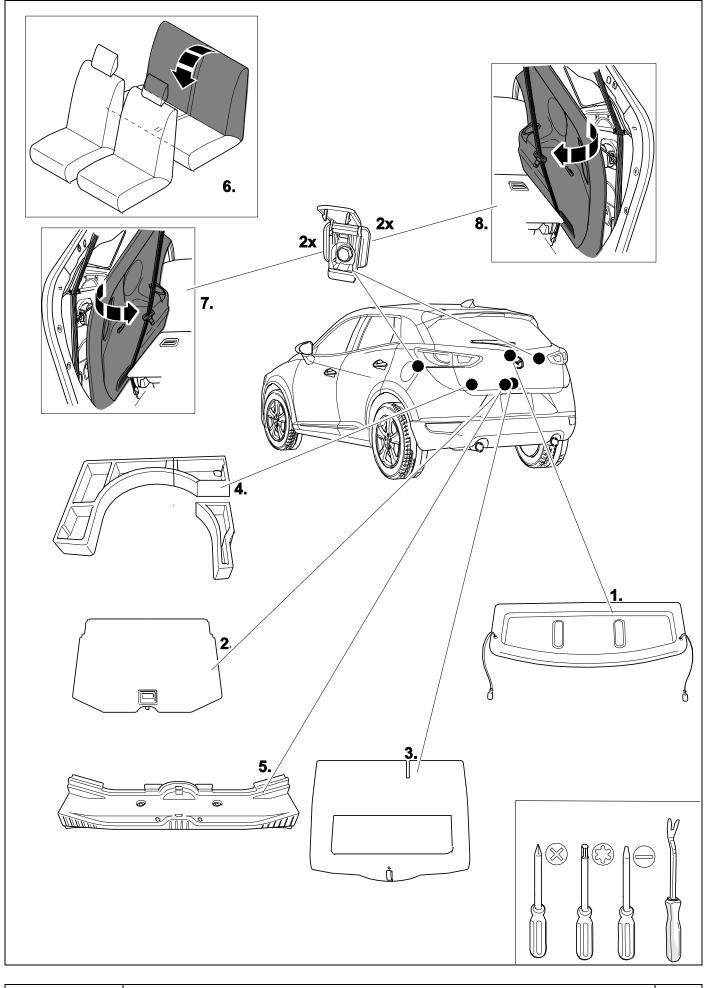

## **OVERVIEW**

KIT

TOOLS

2 REMOVE

| 2<br>3        | bk<br>wh    |             |
|---------------|-------------|-------------|
| 3             | wh          |             |
|               |             |             |
| 4             | gn          | $\square$   |
| 5             | bu          |             |
| 6             | rd          | Stop        |
| 7             | bn          |             |
| 10 bk wh gy g | gn rd bu ye | bn pu or no |