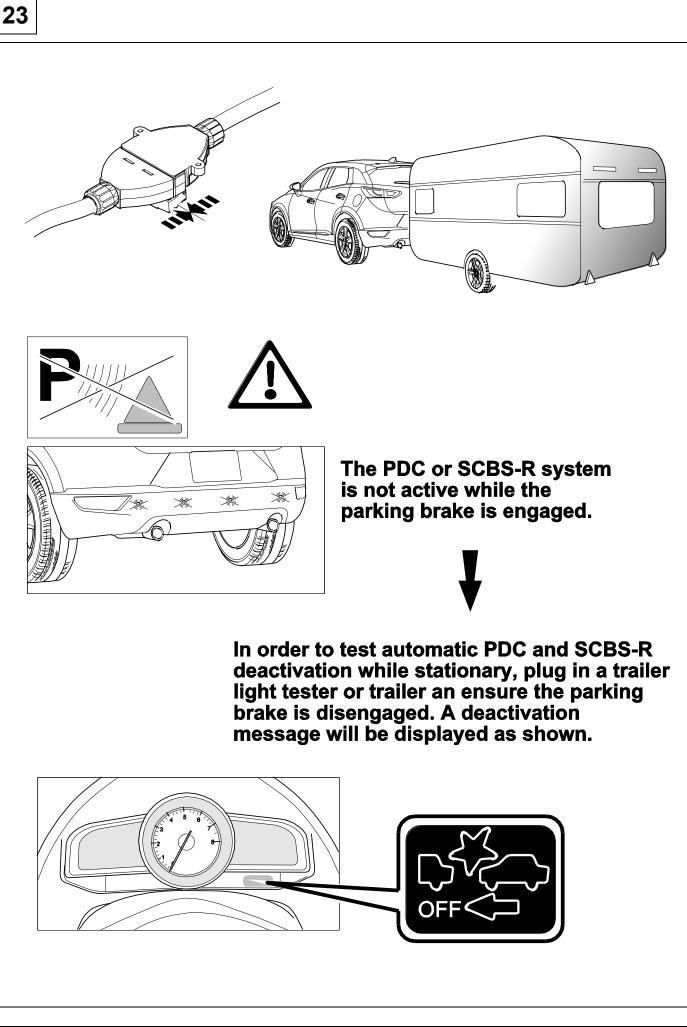

# 26 CHECK ALL LIGHTING FUNCTIONS

### CHECK BULB OUT DETECTION

Subject to change in terms of construction, equipment and colour, and may contain errors. The information and illustrations are non-binding.