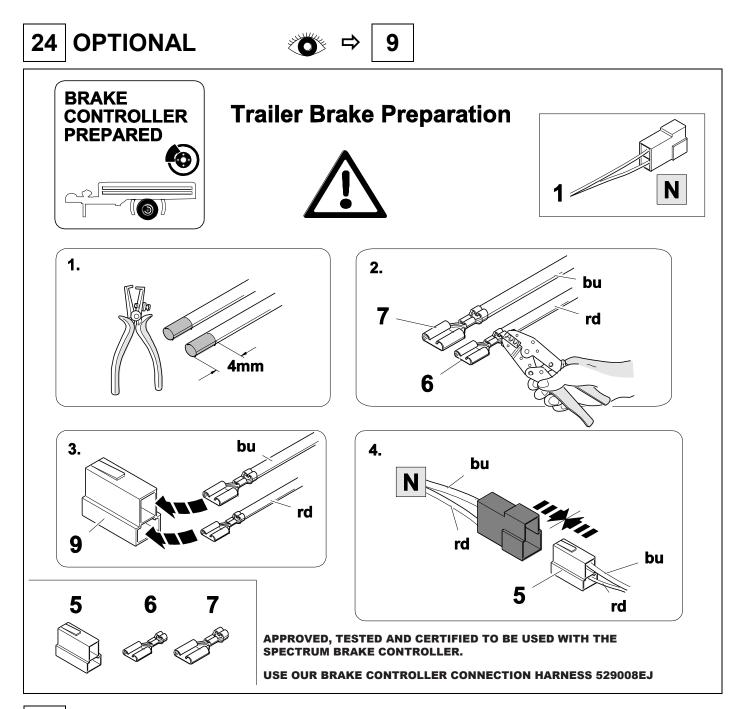

## **OVERVIEW**

KIT

TOOLS

2 REMOVE

| 2<br>3        | bk<br>wh    |             |
|---------------|-------------|-------------|
| 3             | wh          |             |
|               |             |             |
| 4             | gn          | $\square$   |
| 5             | bu          |             |
| 6             | rd          | Stop        |
| 7             | bn          |             |
| 10 bk wh gy g | gn rd bu ye | bn pu or no |