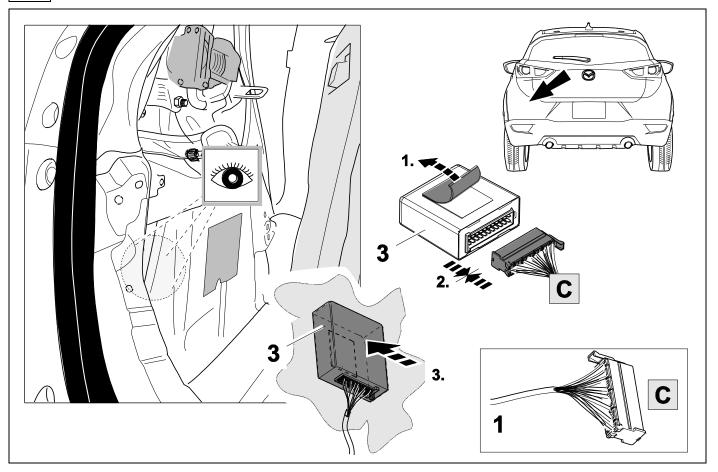

## **OVERVIEW**

KIT

TOOLS

2 REMOVE

| 2<br>3        | bk<br>wh    |             |
|---------------|-------------|-------------|
| 3             | wh          |             |
|               |             |             |
| 4             | gn          | $\square$   |
| 5             | bu          |             |
| 6             | rd          | Stop        |
| 7             | bn          |             |
| 10 bk wh gy g | gn rd bu ye | bn pu or no |

black

white

grey

green

9

not

occupied

750017b220518B8