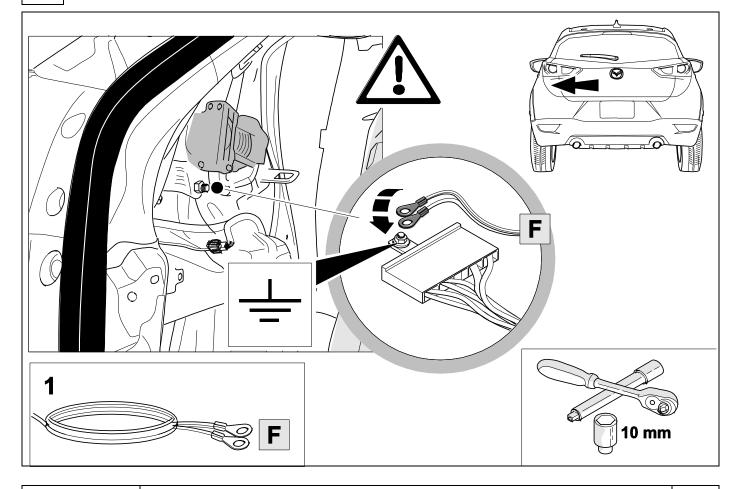

## **OVERVIEW**

KIT

TOOLS

2 REMOVE

| 2<br>3        | bk<br>wh    |             |
|---------------|-------------|-------------|
| 3             | wh          |             |
|               |             |             |
| 4             | gn          | $\square$   |
| 5             | bu          |             |
| 6             | rd          | Stop        |
| 7             | bn          |             |
| 10 bk wh gy g | gn rd bu ye | bn pu or no |