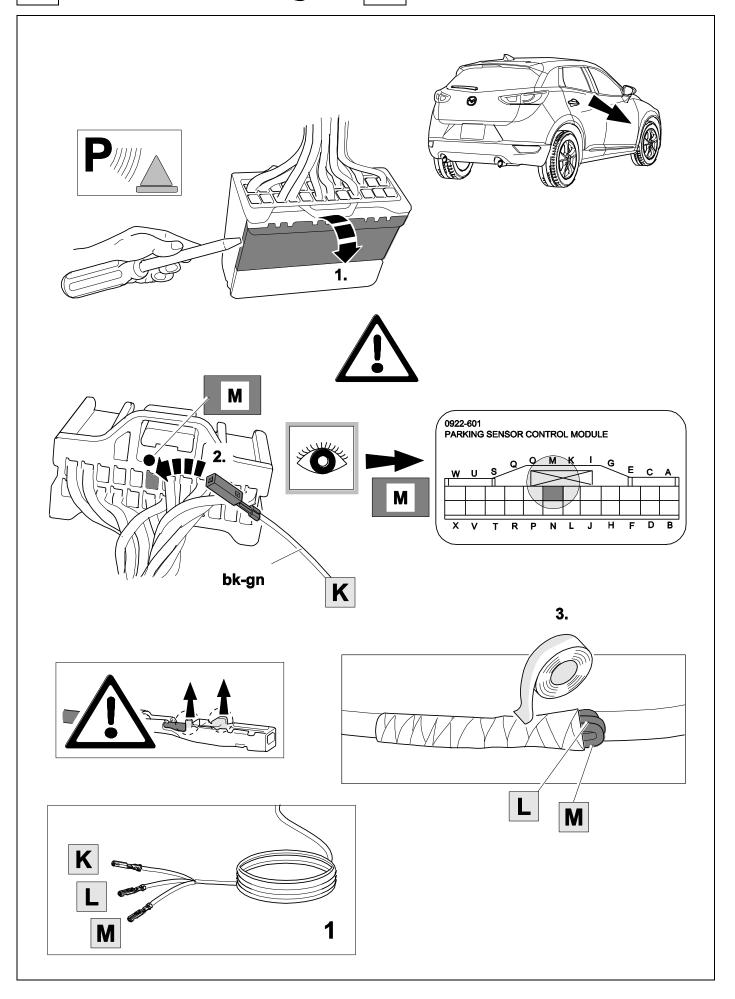

## **OVERVIEW**

KIT

TOOLS

2 REMOVE

| 2<br>3        | bk<br>wh    |             |
|---------------|-------------|-------------|
| 3             | wh          |             |
|               |             |             |
| 4             | gn          | $\square$   |
| 5             | bu          |             |
| 6             | rd          | Stop        |
| 7             | bn          |             |
| 10 bk wh gy g | gn rd bu ye | bn pu or no |