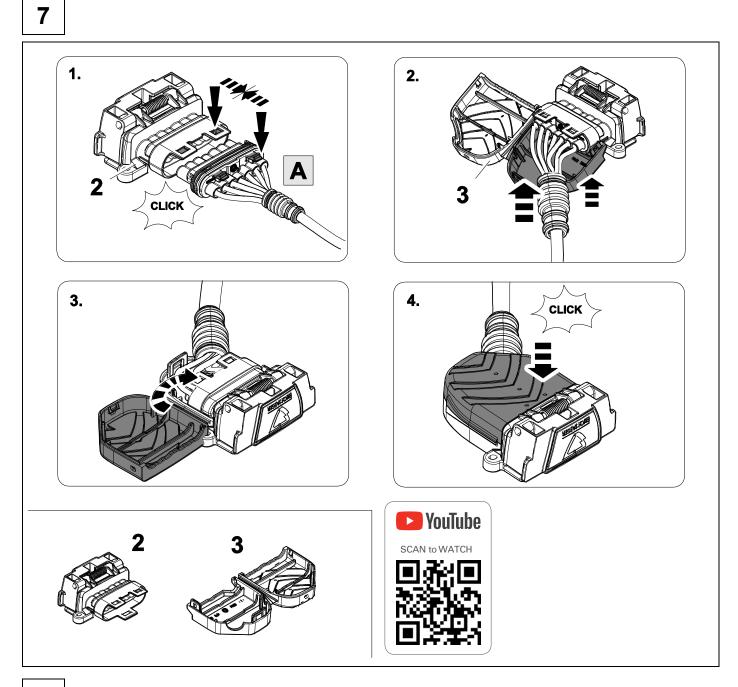

## **OVERVIEW**

KIT

TOOLS

2 REMOVE

| 2<br>3        | bk<br>wh    |             |
|---------------|-------------|-------------|
| 3             | wh          |             |
|               |             |             |
| 4             | gn          | $\square$   |
| 5             | bu          |             |
| 6             | rd          | Stop        |
| 7             | bn          |             |
| 10 bk wh gy g | gn rd bu ye | bn pu or no |