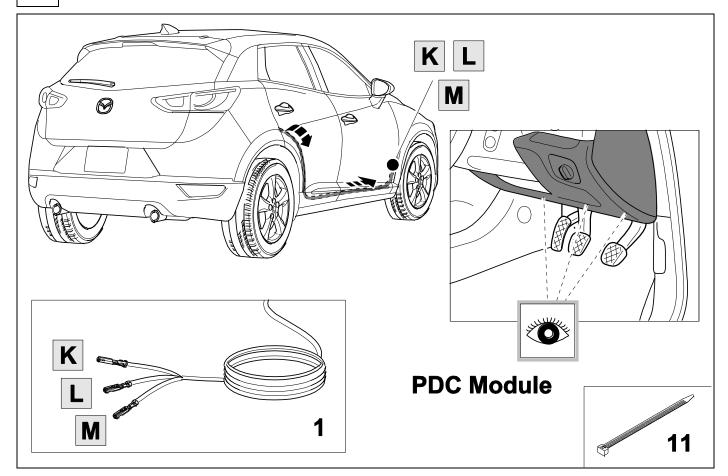

## **OVERVIEW**

KIT

TOOLS

2 REMOVE

| 2<br>3        | bk<br>wh    |             |
|---------------|-------------|-------------|
| 3             | wh          |             |
|               |             |             |
| 4             | gn          | $\square$   |
| 5             | bu          |             |
| 6             | rd          | Stop        |
| 7             | bn          |             |
| 10 bk wh gy g | gn rd bu ye | bn pu or no |