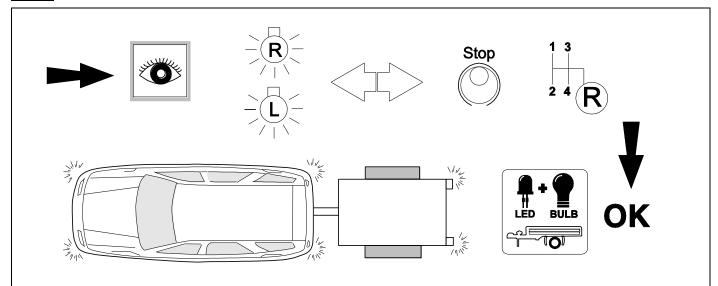

ured that the vehicle is technically suitable for the installation of a trailer hitch.

## **OVERVIEW**



KIT



TOOLS





2 REMOVE





















| 2<br>3        | bk<br>wh    |             |
|---------------|-------------|-------------|
| 3             | wh          |             |
|               |             |             |
| 4             | gn          | $\square$   |
| 5             | bu          |             |
| 6             | rd          | Stop        |
| 7             | bn          |             |
| 10 bk wh gy g | gn rd bu ye | bn pu or no |

blue

yellow

brown

purple

orange

red

11

GB

black

white

grey

green

9



not

occupied





750017b220518B8











**19** MAZDA CX3 (03/15-02/17) ♥ ♥

**OPTION 2** 

















# 26 CHECK ALL LIGHTING FUNCTIONS





### CHECK BULB OUT DETECTION







Subject to change in terms of construction, equipment and colour, and may contain errors. The information and illustrations are non-binding.