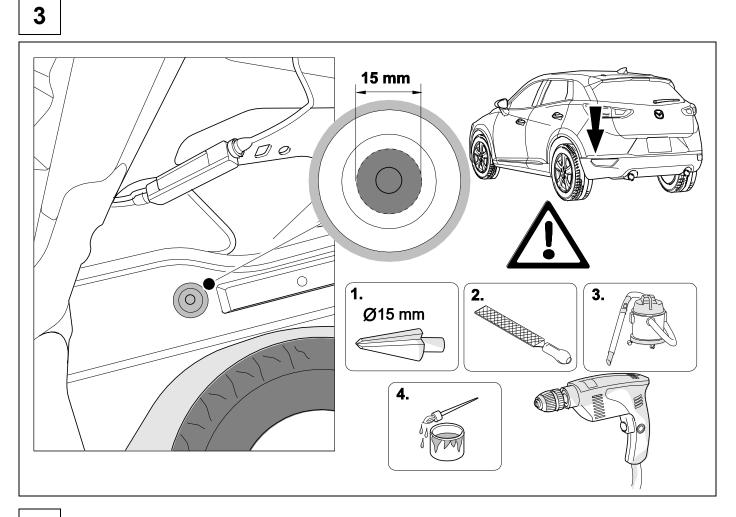

## **OVERVIEW**

KIT

TOOLS

2 REMOVE

| 2<br>3        | bk<br>wh    |             |
|---------------|-------------|-------------|
| 3             | wh          |             |
|               |             |             |
| 4             | gn          | $\square$   |
| 5             | bu          |             |
| 6             | rd          | Stop        |
| 7             | bn          |             |
| 10 bk wh gy g | gn rd bu ye | bn pu or no |