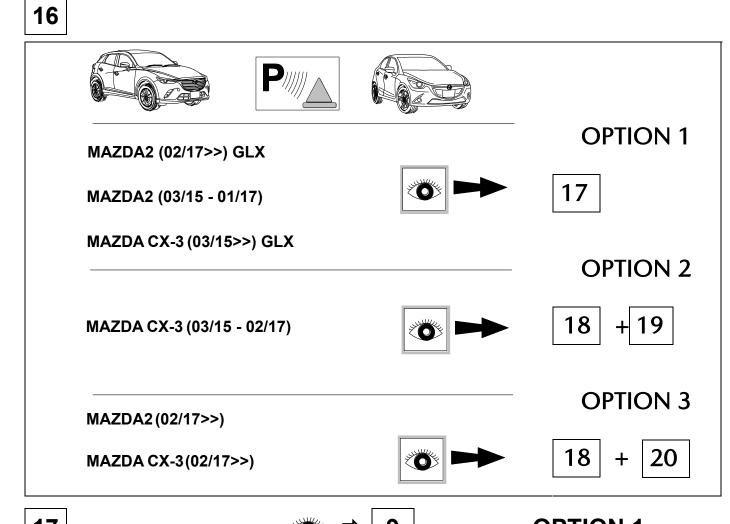

e removal and replacement instructions found in the current repair manuals must be followed.

It must be ensured that the vehicle is technically suitable for the installation of a trailer hitch.

## **OVERVIEW**



KIT



TOOLS





2 REMOVE





















| 2<br>3        | bk<br>wh    |             |
|---------------|-------------|-------------|
| 3             | wh          |             |
|               |             |             |
| 4             | gn          | $\square$   |
| 5             | bu          |             |
| 6             | rd          | Stop        |
| 7             | bn          |             |
| 10 bk wh gy g | gn rd bu ye | bn pu or no |

blue

yellow

brown

purple

orange

red

11

GB

black

white

grey

green

9



not

occupied





750017b220518B8











**19** MAZDA CX3 (03/15-02/17) ♥ ♥

**OPTION 2** 

















# 26 CHECK ALL LIGHTING FUNCTIONS





### CHECK BULB OUT DETECTION







Subject to change in terms of construction, equipment and colour, and may contain errors. The information and illustrations are non-binding.