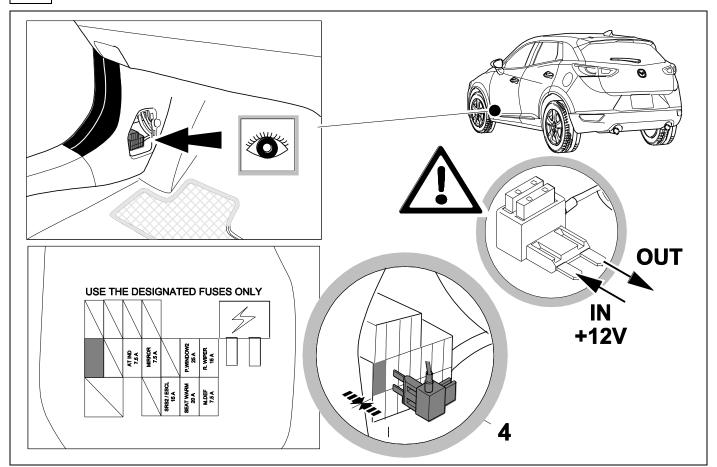

## **OVERVIEW**

KIT

TOOLS

2 REMOVE

| 2<br>3        | bk<br>wh    |             |
|---------------|-------------|-------------|
| 3             | wh          |             |
|               |             |             |
| 4             | gn          | $\square$   |
| 5             | bu          |             |
| 6             | rd          | Stop        |
| 7             | bn          |             |
| 10 bk wh gy g | gn rd bu ye | bn pu or no |