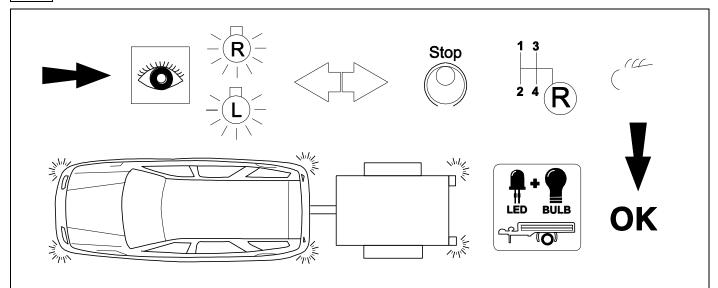

## 26 CHECK ALL LIGHTING FUNCTIONS

## CHECK BULB OUT DETECTION

750020b260117B8

Subject to change in terms of construction, equipment and colour, and may contain errors.

The information and illustrations are non-binding.