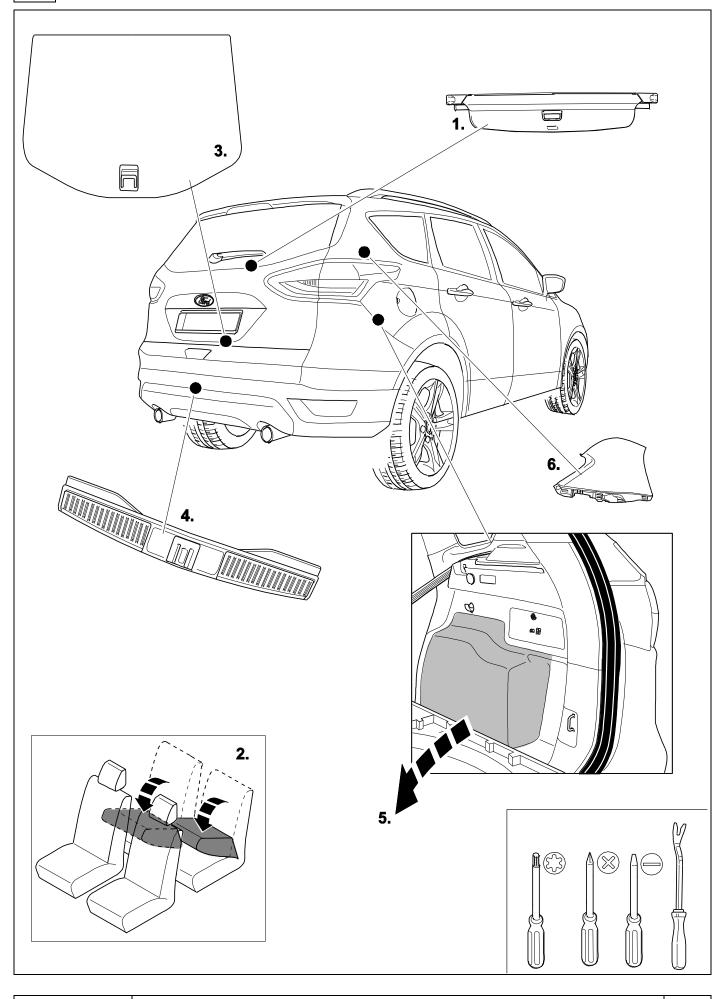

# 2 REMOVE

3

| 6 |    |    |    | × × | <b>Ö</b> - | ⇒ 7 |    |    |            |    |    |  |
|---|----|----|----|-----|------------|-----|----|----|------------|----|----|--|
| 1 |    |    |    |     | уе         |     |    |    | $\bigcirc$ |    |    |  |
| 2 |    |    |    |     | bk         |     |    |    |            |    |    |  |
| 3 |    |    |    |     | wh         |     |    |    | ÷          |    |    |  |
| 4 |    |    |    |     | gn         |     |    |    | $\Box$     |    |    |  |
| 5 |    |    |    |     | bu         |     |    |    |            |    |    |  |
| 6 |    |    |    |     | rd         |     |    |    | Stop       |    |    |  |
|   |    | 7  |    |     | bn         |     |    |    |            |    |    |  |
| 7 | bk | wh | gу | gn  | rd         | bu  | уе | bn | pu         | or | no |  |