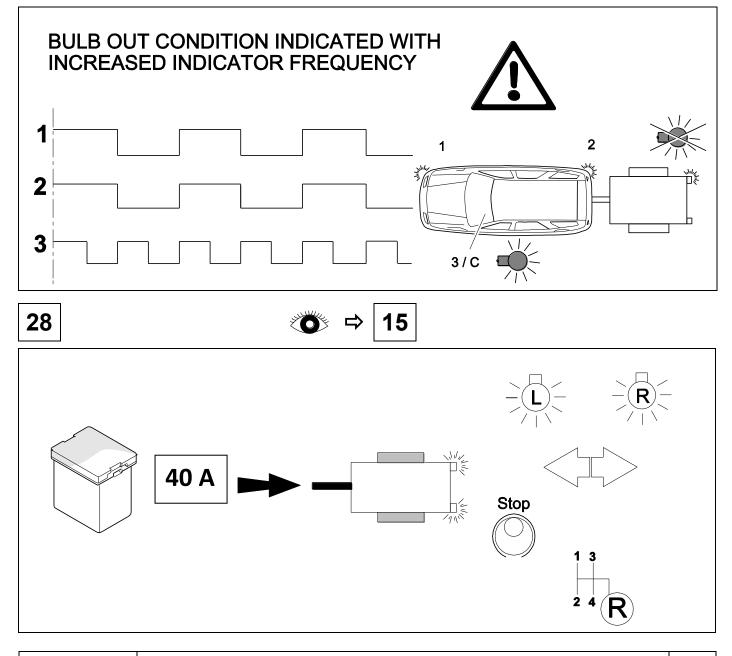

## 26 CHECK ALL LIGHTING FUNCTIONS

## CHECK BULB OUT DETECTION

750020b260117B8

Subject to change in terms of construction, equipment and colour, and may contain errors.

The information and illustrations are non-binding.