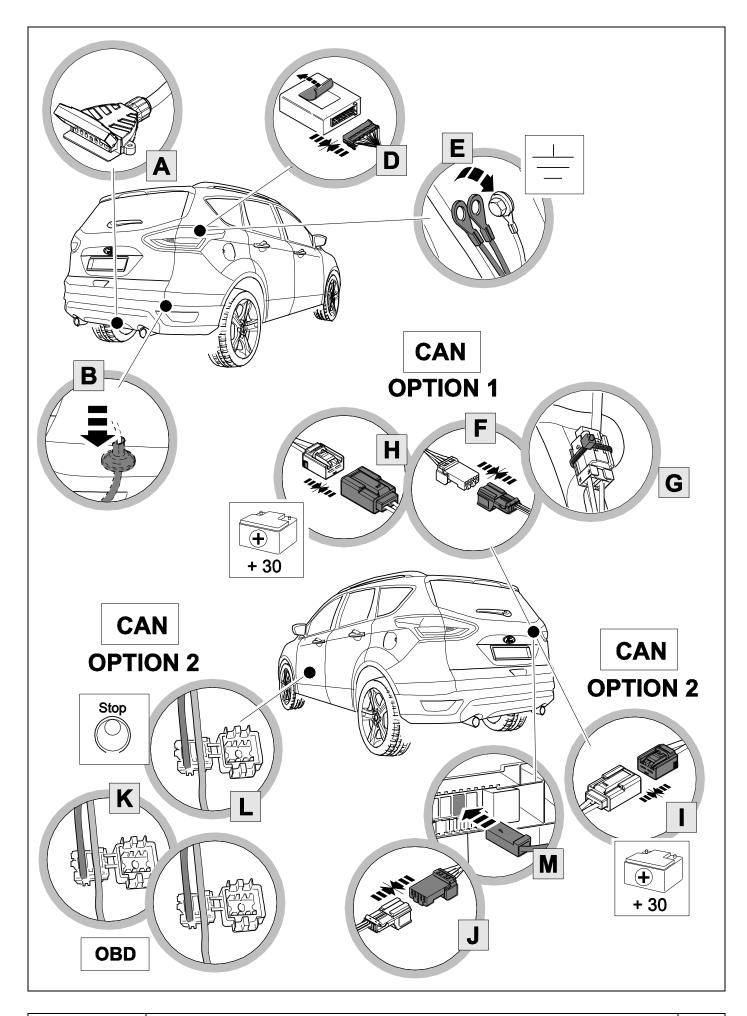

#### 24 OPTIONAL ♥ ⇒ 7 **Trailer Brake Preparation** С / bu 1 5 3 rd 2. bu 1. С 3. K bu rd 5 rd 3 4 5 25