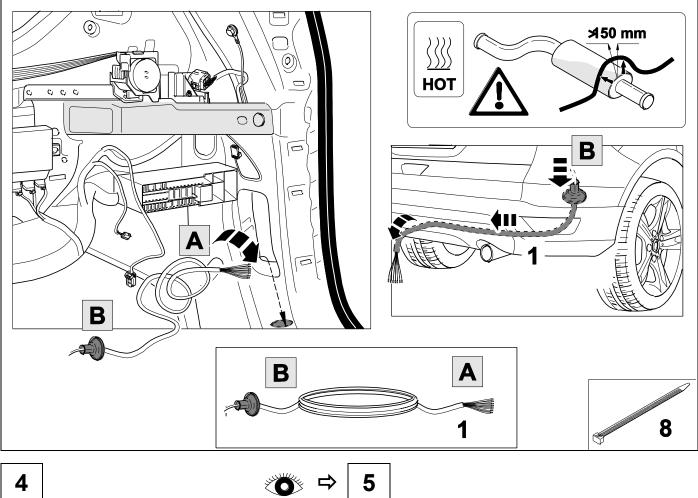

It must be ensured that the vehicle is technically suitable for the installation of a trailer hitch.

KIT

TOOLS