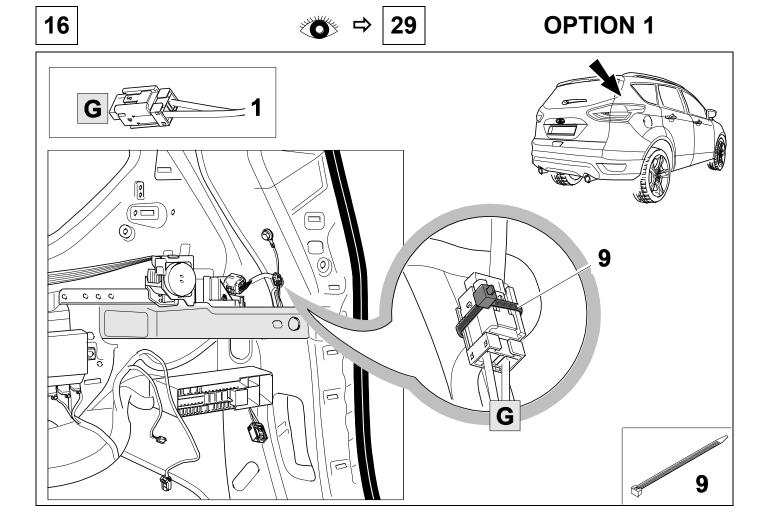

5 |    |    |    |     | bu         |     |    |    |            |    |    |  |
| 6 |    |    |    |     | rd         |     |    |    | Stop       |    |    |  |
|   |    | 7  |    |     | bn         |     |    |    |            |    |    |  |
| 7 | bk | wh | gу | gn  | rd         | bu  | уе | bn | pu         | or | no |  |

| GB         | black | white    | grey | green | red      | blue     | yellow | brown | purple | orange |
|------------|-------|----------|------|-------|----------|----------|--------|-------|--------|--------|
| . <u> </u> |       | <u>.</u> |      |       | <u>.</u> | <u>.</u> |        |       |        |        |
|            |       |          |      |       |          |          |        |       |        |        |

5

not occupied











### **OPTION 1**









750020b260117B8





#### 24 OPTIONAL ♥ ⇒ 7 **Trailer Brake Preparation** С / bu 1 5 3 rd 2. bu 1. С 3. K bu rd 5 rd 3 4 5 25



## 26 CHECK ALL LIGHTING FUNCTIONS





## CHECK BULB OUT DETECTION



750020b260117B8







Subject to change in terms of construction, equipment and colour, and may contain errors.

The information and illustrations are non-binding.

#### Scan this for our full E-Kit catalogue



### Status LED for self-diagnosis