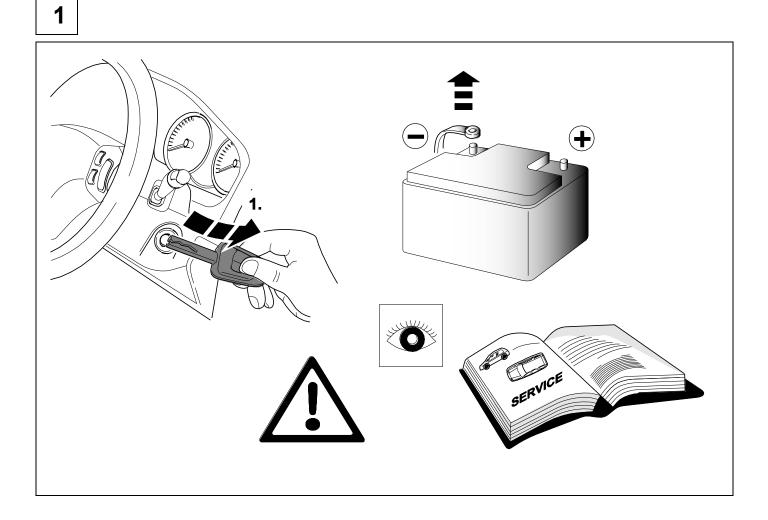

It must be ensured that the vehicle is technically suitable for the installation of a trailer hitch.

KIT

TOOLS