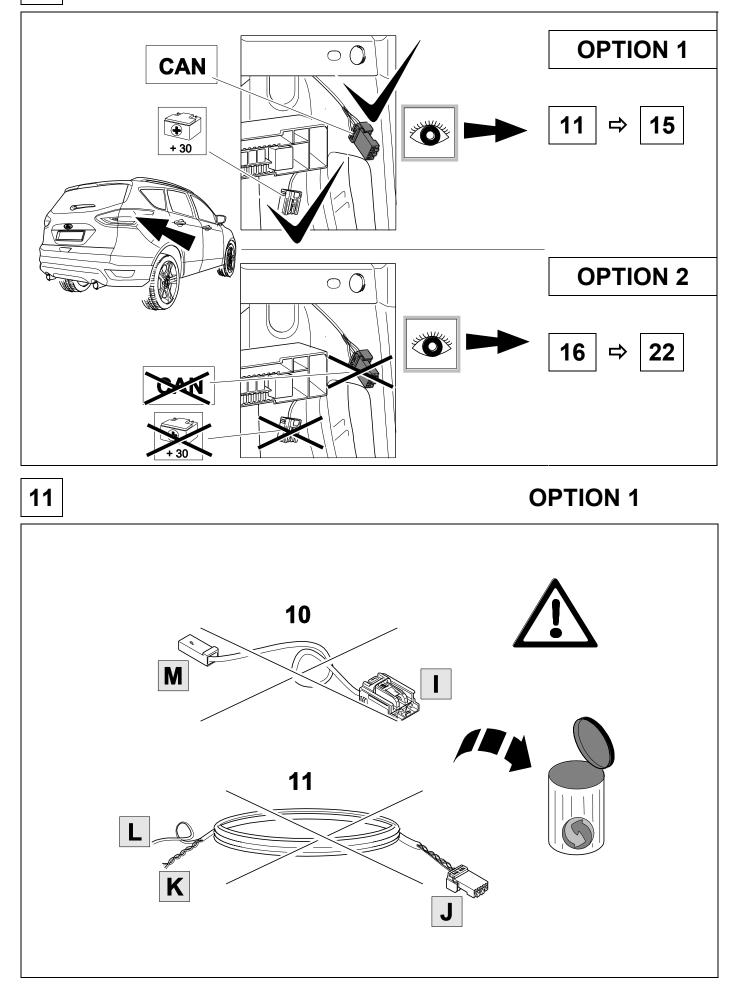

ox$     |    |    |  |
| 5 |    |    |    |     | bu         |     |    |    |            |    |    |  |
| 6 |    |    |    |     | rd         |     |    |    | Stop       |    |    |  |
|   |    | 7  |    |     | bn         |     |    |    |            |    |    |  |
| 7 | bk | wh | gу | gn  | rd         | bu  | уе | bn | pu         | or | no |  |

| GB         | black | white    | grey | green | red      | blue     | yellow | brown | purple | orange |
|------------|-------|----------|------|-------|----------|----------|--------|-------|--------|--------|
| . <u> </u> |       | <u>.</u> |      |       | <u>.</u> | <u>.</u> |        |       |        |        |
|            |       |          |      |       |          |          |        |       |        |        |

5

not occupied











### **OPTION 1**









750020b260117B8





#### 24 OPTIONAL ♥ ⇒ 7 **Trailer Brake Preparation** С / bu 1 5 3 rd 2. bu 1. С 3. K bu rd 5 rd 3 4 5 25



## 26 CHECK ALL LIGHTING FUNCTIONS





## CHECK BULB OUT DETECTION



750020b260117B8







Subject to change in terms of construction, equipment and colour, and may contain errors.

The information and illustrations are non-binding.

#### Scan this for our full E-Kit catalogue



### Status LED for self-diagnosis