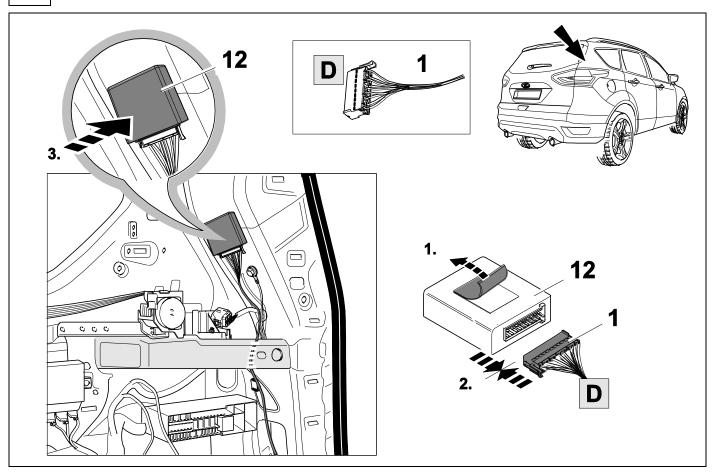

\Box$     |    |    |  |
| 5 |    |    |    |     | bu         |     |    |    |            |    |    |  |
| 6 |    |    |    |     | rd         |     |    |    | Stop       |    |    |  |
|   |    | 7  |    |     | bn         |     |    |    |            |    |    |  |
| 7 | bk | wh | gу | gn  | rd         | bu  | уе | bn | pu         | or | no |  |

| GB         | black | white    | grey | green | red      | blue     | yellow | brown | purple | orange |
|------------|-------|----------|------|-------|----------|----------|--------|-------|--------|--------|
| . <u> </u> |       | <u>.</u> |      |       | <u>.</u> | <u>.</u> |        |       |        |        |
|            |       |          |      |       |          |          |        |       |        |        |

5

not occupied











### **OPTION 1**









750020b260117B8





#### 24 OPTIONAL ♥ ⇒ 7 **Trailer Brake Preparation** С / bu 1 5 3 rd 2. bu 1. С 3. K bu rd 5 rd 3 4 5 25



## 26 CHECK ALL LIGHTING FUNCTIONS





## CHECK BULB OUT DETECTION



750020b260117B8







Subject to change in terms of construction, equipment and colour, and may contain errors.

The information and illustrations are non-binding.

#### Scan this for our full E-Kit catalogue



### Status LED for self-diagnosis