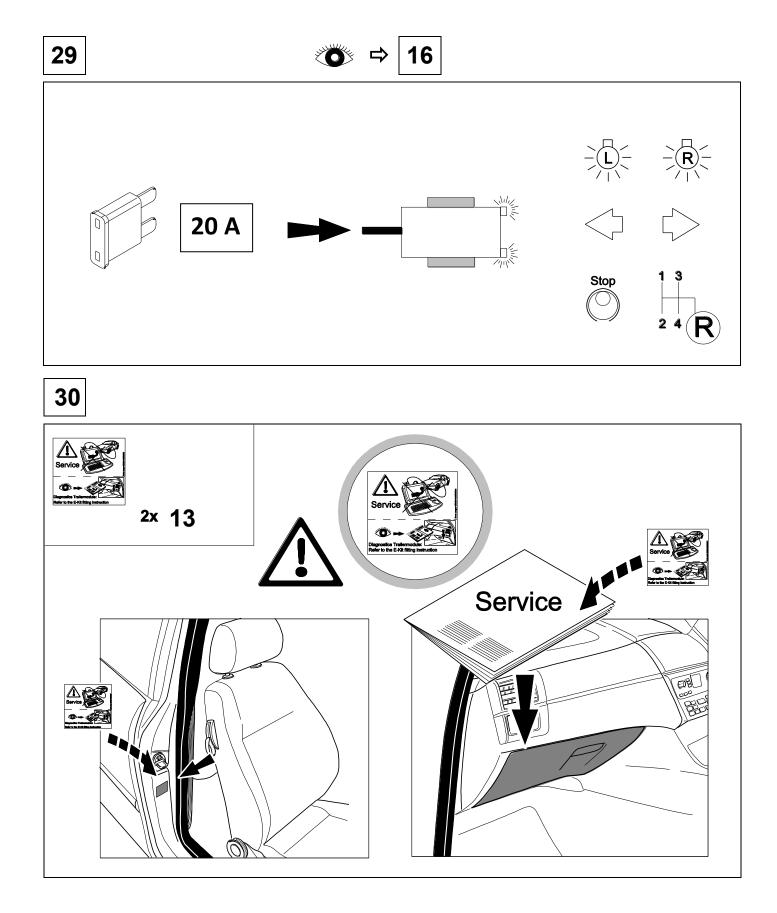

## 26 CHECK ALL LIGHTING FUNCTIONS

## CHECK BULB OUT DETECTION

750020b260117B8

Subject to change in terms of construction, equipment and colour, and may contain errors.

The information and illustrations are non-binding.