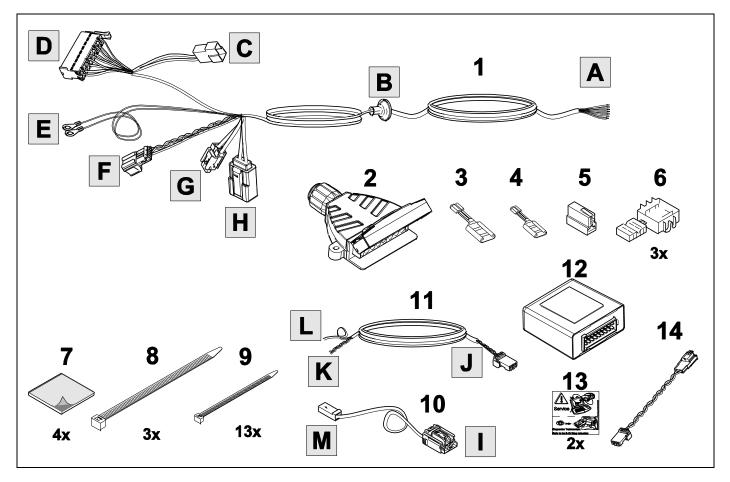

It must be ensured that the vehicle is technically suitable for the installation of a trailer hitch.

KIT

TOOLS