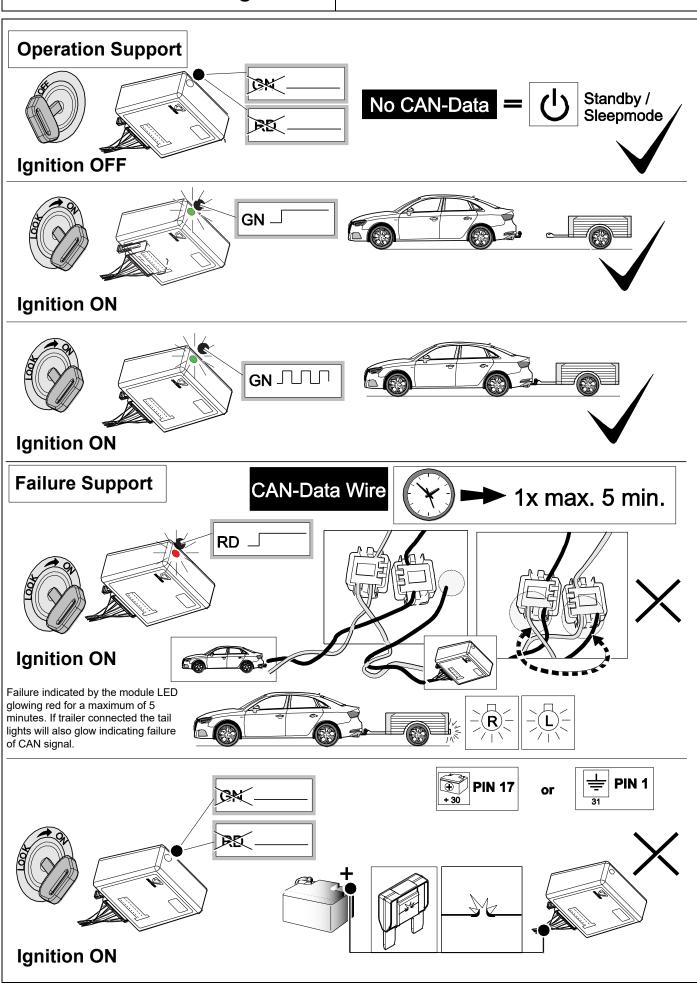

-|----------|------|-------|----------|----------|--------|-------|--------|--------|
| . <u> </u> |       | <u>.</u> |      |       | <u>.</u> | <u>.</u> |        |       |        |        |
|            |       |          |      |       |          |          |        |       |        |        |

5

not occupied











### **OPTION 1**









750020b260117B8





#### 24 OPTIONAL ♥ ⇒ 7 **Trailer Brake Preparation** С / bu 1 5 3 rd 2. bu 1. С 3. K bu rd 5 rd 3 4 5 25



## 26 CHECK ALL LIGHTING FUNCTIONS





## CHECK BULB OUT DETECTION



750020b260117B8







Subject to change in terms of construction, equipment and colour, and may contain errors.

The information and illustrations are non-binding.

#### Scan this for our full E-Kit catalogue



### Status LED for self-diagnosis