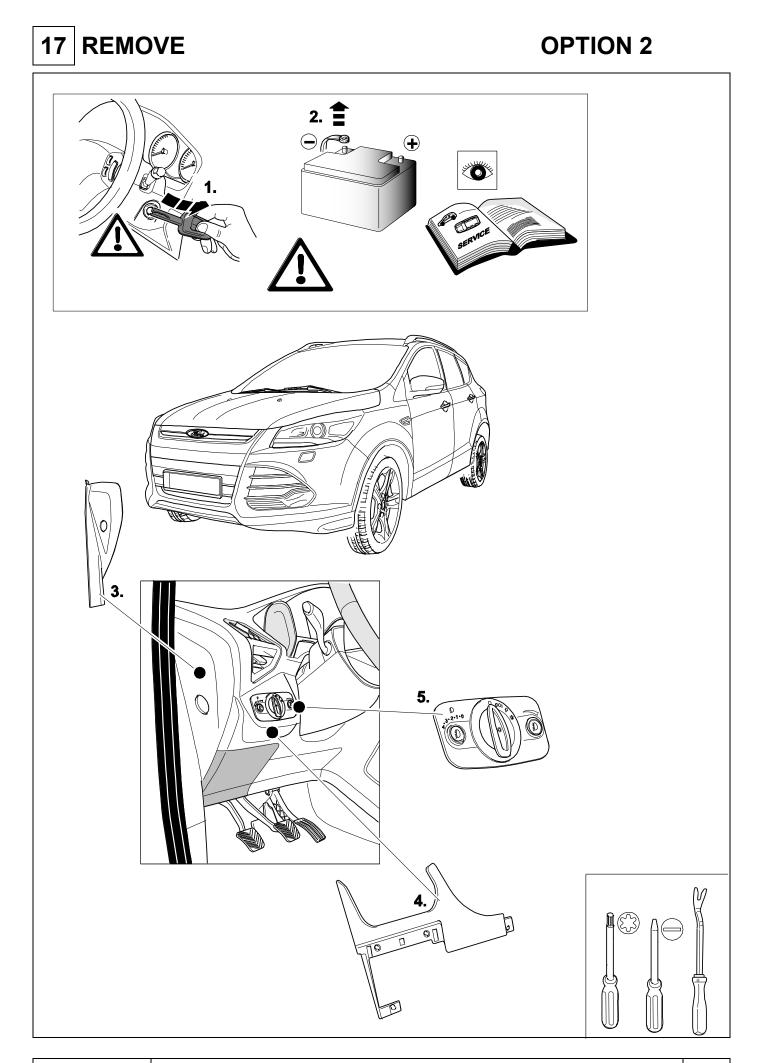

|    |    |    |     | bu         |     |    |    |            |    |    |  |
| 6 |    |    |    |     | rd         |     |    |    | Stop       |    |    |  |
|   |    | 7  |    |     | bn         |     |    |    |            |    |    |  |
| 7 | bk | wh | gу | gn  | rd         | bu  | уе | bn | pu         | or | no |  |

| GB         | black | white    | grey | green | red      | blue     | yellow | brown | purple | orange |
|------------|-------|----------|------|-------|----------|----------|--------|-------|--------|--------|
| . <u> </u> |       | <u>.</u> |      |       | <u>.</u> | <u>.</u> |        |       |        |        |
|            |       |          |      |       |          |          |        |       |        |        |

5

not occupied











### **OPTION 1**









750020b260117B8





#### 24 OPTIONAL ♥ ⇒ 7 **Trailer Brake Preparation** С / bu 1 5 3 rd 2. bu 1. С 3. K bu rd 5 rd 3 4 5 25



## 26 CHECK ALL LIGHTING FUNCTIONS





## CHECK BULB OUT DETECTION



750020b260117B8







Subject to change in terms of construction, equipment and colour, and may contain errors.

The information and illustrations are non-binding.

#### Scan this for our full E-Kit catalogue



### Status LED for self-diagnosis