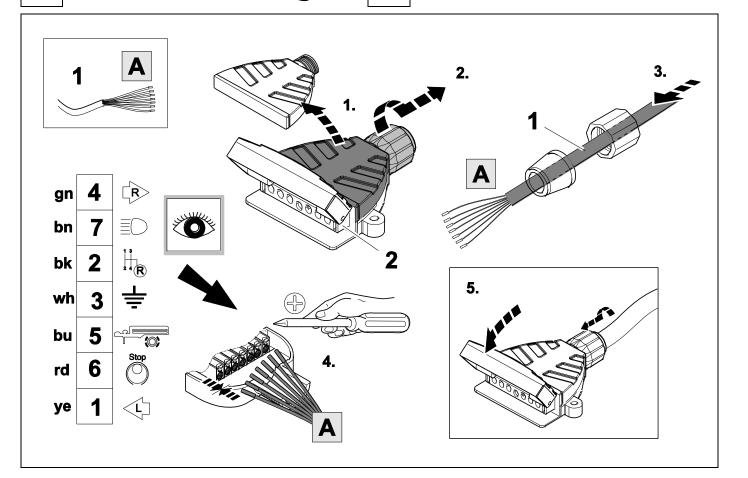

# 2 REMOVE

3

| 6 |    |    |    | × × | <b>Ö</b> - | ⇒ 7 |    |    |            |    |    |  |
|---|----|----|----|-----|------------|-----|----|----|------------|----|----|--|
| 1 |    |    |    |     | уе         |     |    |    | $\bigcirc$ |    |    |  |
| 2 |    |    |    |     | bk         |     |    |    |            |    |    |  |
| 3 |    |    |    |     | wh         |     |    |    | ÷          |    |    |  |
| 4 |    |    |    |     | gn         |     |    |    | $\Box$     |    |    |  |
| 5 |    |    |    |     | bu         |     |    |    |            |    |    |  |
| 6 |    |    |    |     | rd         |     |    |    | Stop       |    |    |  |
|   |    | 7  |    |     | bn         |     |    |    |            |    |    |  |
| 7 | bk | wh | gу | gn  | rd         | bu  | уе | bn | pu         | or | no |  |

| GB         | black | white    | grey | green | red      | blue     | yellow | brown | purple | orange |
|------------|-------|----------|------|-------|----------|----------|--------|-------|--------|--------|
| . <u> </u> |       | <u>.</u> |      |       | <u>.</u> | <u>.</u> |        |       |        |        |
|            |       |          |      |       |          |          |        |       |        |        |