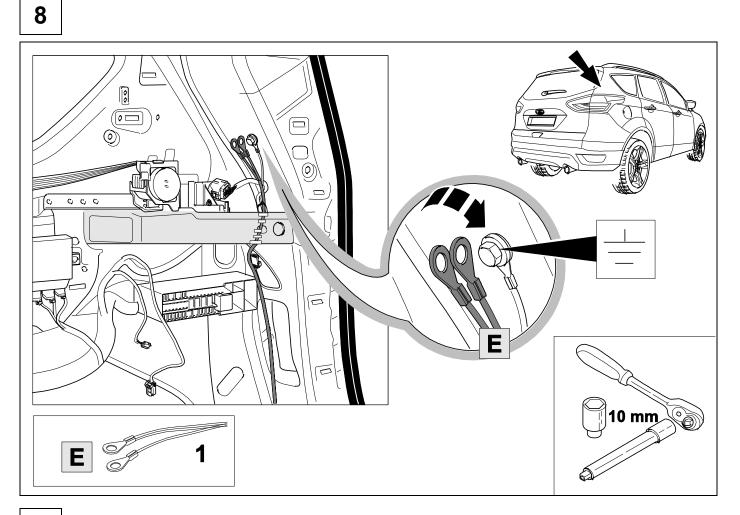

It must be ensured that the vehicle is technically suitable for the installation of a trailer hitch.

KIT

TOOLS