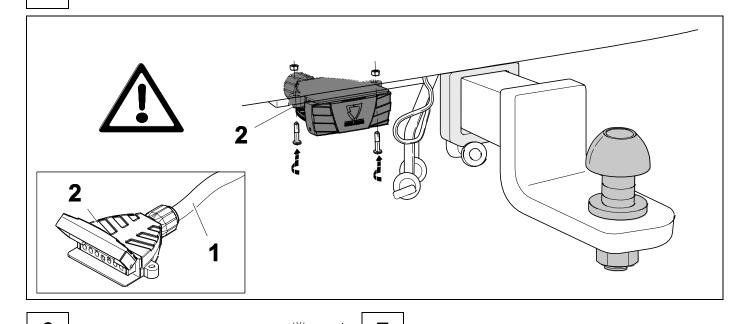

750020EJ

## FORD Kuga FORD Escape

## 02/13 – 12/16 12/16 -12/19



SCAN FOR LATEST INSTRUCTIONS





#### **Reference:**

The following information must be reviewed before beginning the assembly:

The installation instructions are to be thoroughly read.

The installation should be carried out by qualified personnel with the relevant technical knowledge. The vehicle manufacturers' current technical notices and information on retrofitting must be followed. The removal and replacement instructions found in the current repair manuals must be followed.

It must be ensured that the vehicle is technically suitable for the installation of a trailer hitch.



KIT



TOOLS





# 2 REMOVE





3





| 6 |    |    |    | × × | <b>Ö</b> - | ⇒ 7 |    |    |            |    |    |  |
|---|----|----|----|-----|------------|-----|----|----|------------|----|----|--|
| 1 |    |    |    |     | уе         |     |    |    | $\bigcirc$ |    |    |  |
| 2 |    |    |    |     | bk         |     |    |    |            |    |    |  |
| 3 |    |    |    |     | wh         |     |    |    | ÷          |    |    |  |
| 4 |    |    |    |     | gn         |     |    |    | $\Box$     |    |    |  |
| 5 |    |    |    |     | bu         |     |    |    |            |    |    |  |
| 6 |    |    |    |     | rd         |     |    |    | Stop       |    |    |  |
|   |    | 7  |    |     | bn         |     |    |    |            |    |    |  |
| 7 | bk | wh | gу | gn  | rd         | bu  | уе | bn | pu