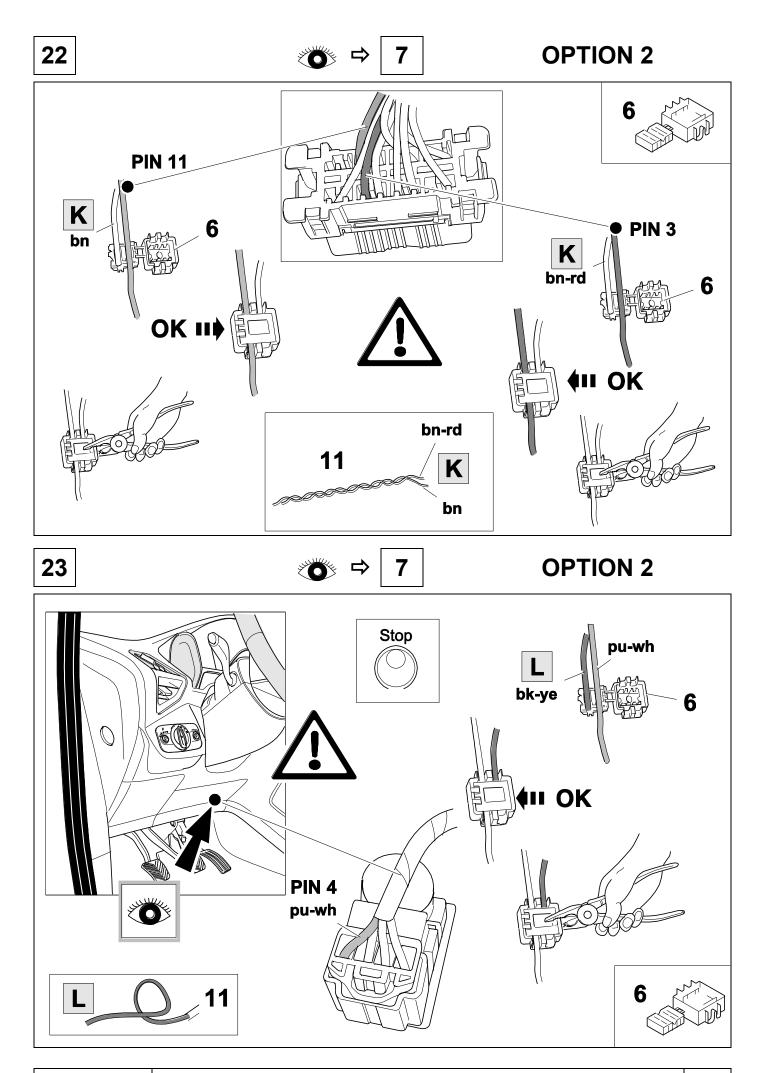

bu         |     |    |    |            |    |    |  |
| 6 |    |    |    |     | rd         |     |    |    | Stop       |    |    |  |
|   |    | 7  |    |     | bn         |     |    |    |            |    |    |  |
| 7 | bk | wh | gу | gn  | rd         | bu  | уе | bn | pu         | or | no |  |

| GB         | black | white    | grey | green | red      | blue     | yellow | brown | purple | orange |
|------------|-------|----------|------|-------|----------|----------|--------|-------|--------|--------|
| . <u> </u> |       | <u>.</u> |      |       | <u>.</u> | <u>.</u> |        |       |        |        |
|            |       |          |      |       |          |          |        |       |        |        |

5

not occupied











### **OPTION 1**









750020b260117B8





#### 24 OPTIONAL ♥ ⇒ 7 **Trailer Brake Preparation** С / bu 1 5 3 rd 2. bu 1. С 3. K bu rd 5 rd 3 4 5 25



## 26 CHECK ALL LIGHTING FUNCTIONS





## CHECK BULB OUT DETECTION



750020b260117B8







Subject to change in terms of construction, equipment and colour, and may contain errors.

The information and illustrations are non-binding.

#### Scan this for our full E-Kit catalogue



### Status LED for self-diagnosis