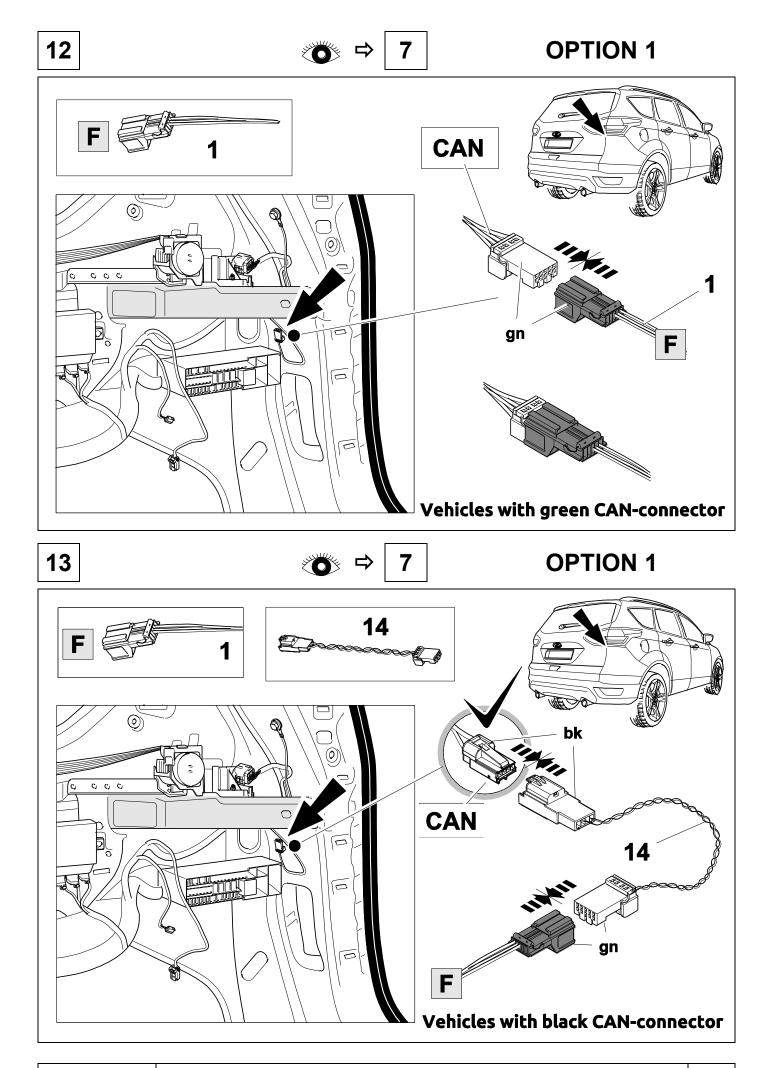

$     |    |    |  |
| 5 |    |    |    |     | bu         |     |    |    |            |    |    |  |
| 6 |    |    |    |     | rd         |     |    |    | Stop       |    |    |  |
|   |    | 7  |    |     | bn         |     |    |    |            |    |    |  |
| 7 | bk | wh | gу | gn  | rd         | bu  | уе | bn | pu         | or | no |  |

| GB         | black | white    | grey | green | red      | blue     | yellow | brown | purple | orange |
|------------|-------|----------|------|-------|----------|----------|--------|-------|--------|--------|
| . <u> </u> |       | <u>.</u> |      |       | <u>.</u> | <u>.</u> |        |       |        |        |
|            |       |          |      |       |          |          |        |       |        |        |

5

not occupied











### **OPTION 1**









750020b260117B8





#### 24 OPTIONAL ♥ ⇒ 7 **Trailer Brake Preparation** С / bu 1 5 3 rd 2. bu 1. С 3. K bu rd 5 rd 3 4 5 25



## 26 CHECK ALL LIGHTING FUNCTIONS





## CHECK BULB OUT DETECTION



750020b260117B8







Subject to change in terms of construction, equipment and colour, and may contain errors.

The information and illustrations are non-binding.

#### Scan this for our full E-Kit catalogue



### Status LED for self-diagnosis