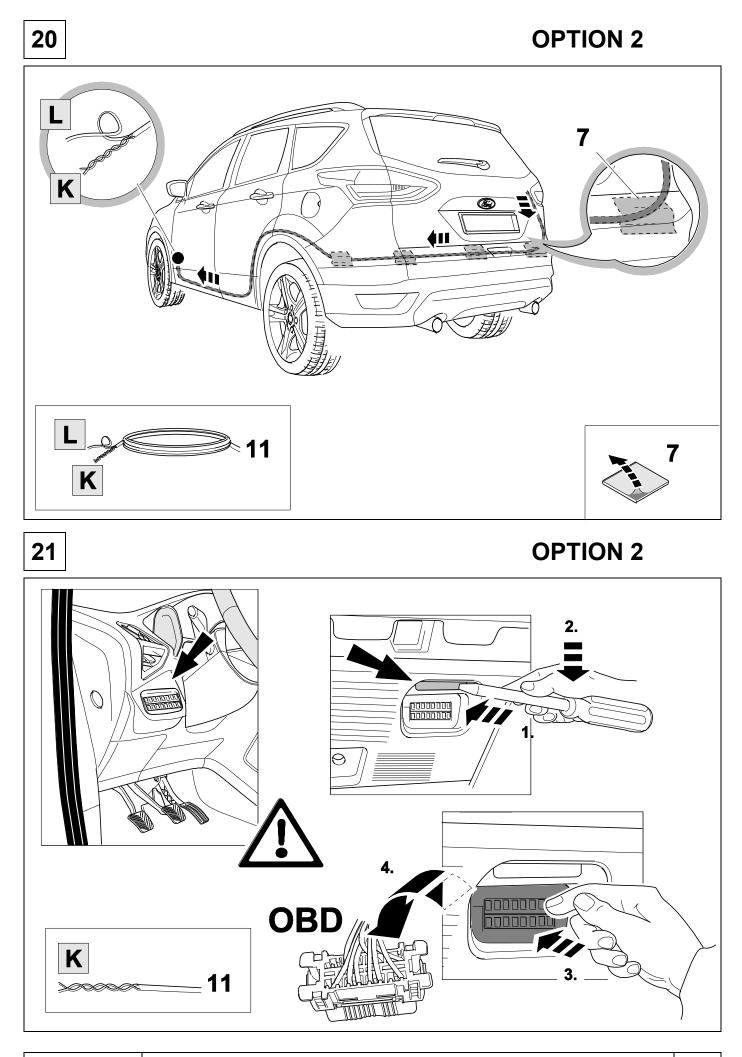

| bu         |     |    |    |            |    |    |  |
| 6 |    |    |    |     | rd         |     |    |    | Stop       |    |    |  |
|   |    | 7  |    |     | bn         |     |    |    |            |    |    |  |
| 7 | bk | wh | gу | gn  | rd         | bu  | уе | bn | pu         | or | no |  |

| GB         | black | white    | grey | green | red      | blue     | yellow | brown | purple | orange |
|------------|-------|----------|------|-------|----------|----------|--------|-------|--------|--------|
| . <u> </u> |       | <u>.</u> |      |       | <u>.</u> | <u>.</u> |        |       |        |        |
|            |       |          |      |       |          |          |        |       |        |        |

5

not occupied











### **OPTION 1**









750020b260117B8





#### 24 OPTIONAL ♥ ⇒ 7 **Trailer Brake Preparation** С / bu 1 5 3 rd 2. bu 1. С 3. K bu rd 5 rd 3 4 5 25



## 26 CHECK ALL LIGHTING FUNCTIONS





## CHECK BULB OUT DETECTION



750020b260117B8







Subject to change in terms of construction, equipment and colour, and may contain errors.

The information and illustrations are non-binding.

#### Scan this for our full E-Kit catalogue



### Status LED for self-diagnosis