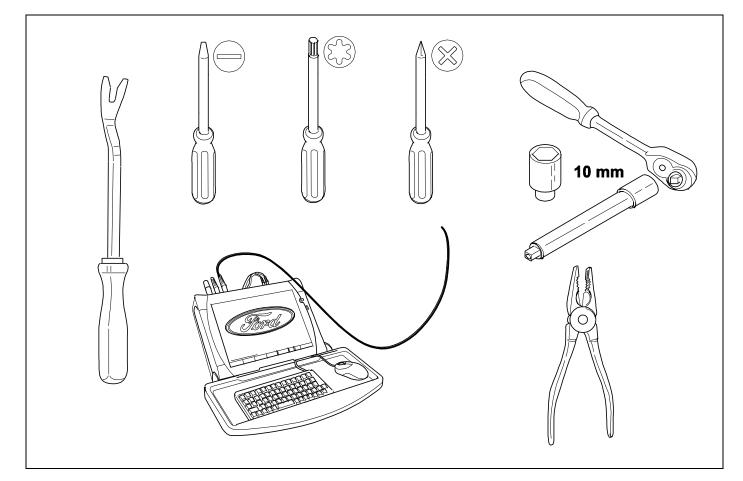

It must be ensured that the vehicle is technically suitable for the installation of a trailer hitch.

KIT

TOOLS