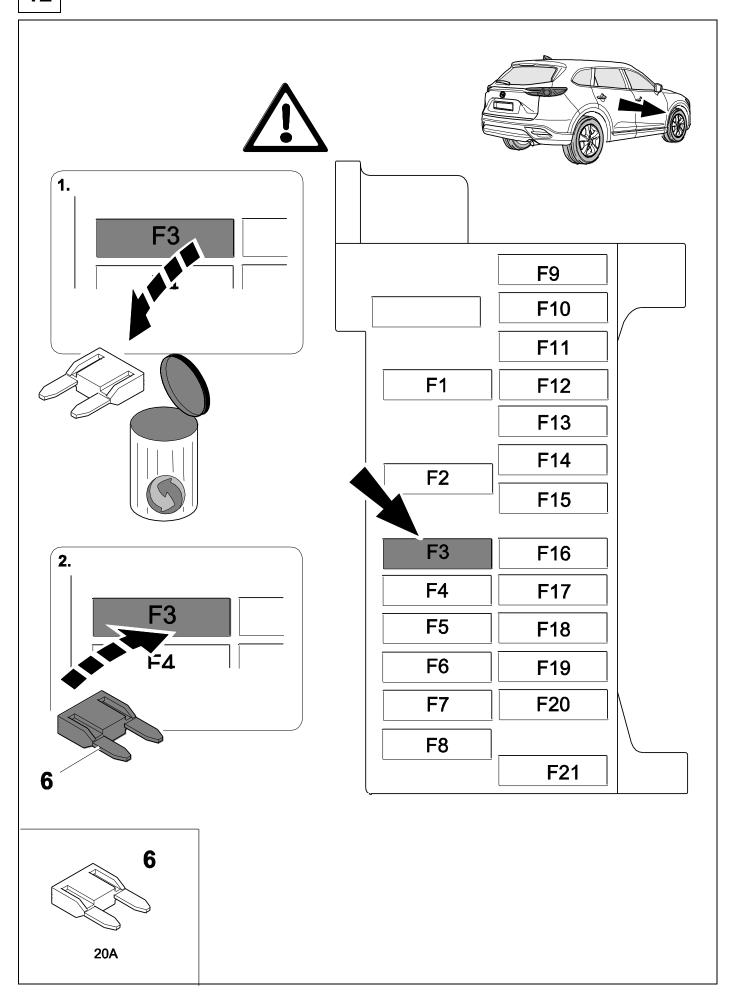

# In case of wrong pin insert:

750069b220518B8 6 / 16

6

| 1 | ye | $\triangleleft$ |
|---|----|-----------------|
| 2 | bk | 1 3<br>2 4 R    |
| 3 | wh | ÷               |
| 4 | gn | ightharpoonup   |
| 5 | bu |                 |
| 6 | rd | Stop            |
| 7 | bn |                 |