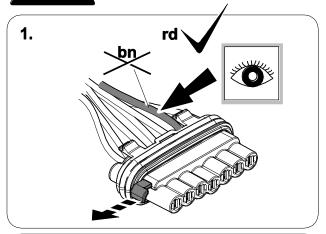

# In case of wrong pin insert:

750069b220518B8 6 / 16

6

| 1 | ye | $\triangleleft$ |
|---|----|-----------------|
| 2 | bk | 1 3<br>2 4 R    |
| 3 | wh | ÷               |
| 4 | gn | ightharpoonup   |
| 5 | bu |                 |
| 6 | rd | Stop            |
| 7 | bn |                 |

| 8  | bk    | wh    | gy   | gn    | rd  | bu   | ye     | bn    | pu     | or     | no              |
|----|-------|-------|------|-------|-----|------|--------|-------|--------|--------|-----------------|
| GB | black | white | grey | green | red | blue | yellow | brown | purple | orange | not<br>occupied |