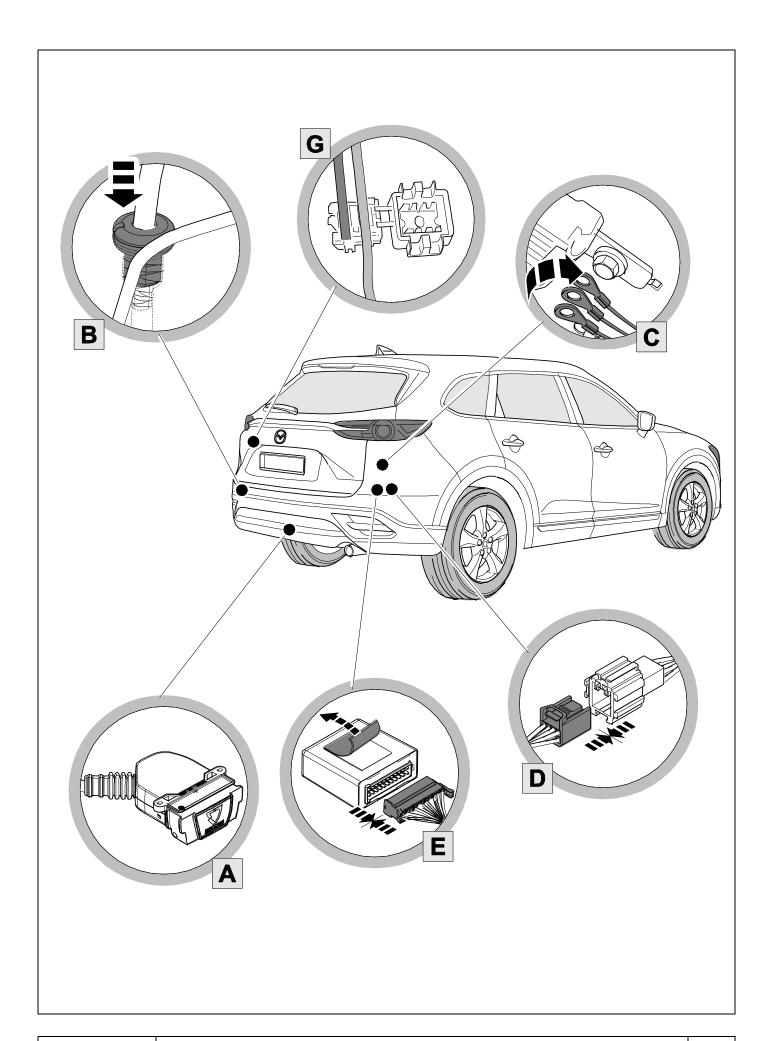

**MAZDA CX-9** 

07/16 >>

### 750069



### Installation instructions

#### Reference:



The following information must be reviewed before beginning the assembly:

The installation instructions are to be thoroughly read.

The installation should be carried out by qualified personnel with the relevant technical knowledge. The vehicle manufacturers' current technical notices and information on retrofitting must be followed. The removal and replacement instructions found in the current repair manuals must be followed. It must be ensured that the vehicle is technically suitable for the installation of a trailer hitch.





**TOOLS** 





# 2 REMOVE









# In case of wrong pin insert:









750069b220518B8 6 / 16



6





| 1 | ye | $\triangleleft$ |
|---|----|-----------------|
| 2 | bk | 1 3<br>2 4 R    |
| 3 | wh | ÷               |
| 4 | gn | ightharpoonup   |
| 5 | bu |                 |
| 6 | rd | Stop            |
| 7 | bn |                 |

| 8  | bk    | wh    | gy   | gn    | rd  | bu   | ye     | bn    | pu     | or     | no              |
|----|-------|-------|------|-------|-----|------|--------|-------|--------|--------|-----------------|
| GB | black | white | grey | green | red | blue | yellow | brown | purple | orange | not<br>occupied |

9





# 11













# **Trailer Brake Preparation**















APPROVED, TESTED AND CERTIFIED TO BE USED WITH THE SPECTRUM BRAKE CON