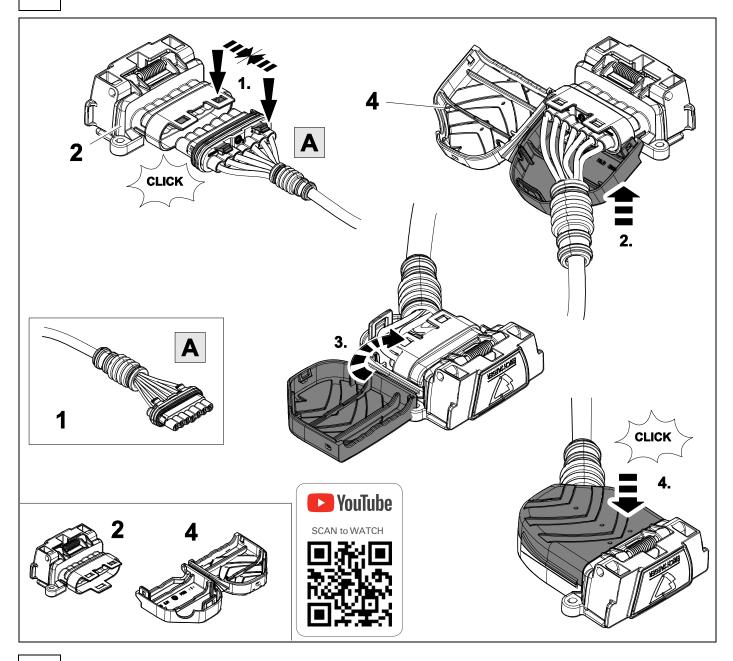

**MAZDA CX-9** 

07/16 >>

### 750069



### Installation instructions

#### Reference:



The following information must be reviewed before beginning the assembly:

The installation instructions are to be thoroughly read.

The installation should be carried out by qualified personnel with the relevant technical knowledge. The vehicle manufacturers' current technical notices and information on retrofitting must be followed. The removal and replacement instructions found in the current repair manuals must be followed. It must be ensured that the vehicle is technically suitable for the installation of a trailer hitch.





**TOOLS** 





# 2 REMOVE









# In case of wrong pin insert:









750069b220518B8 6 / 16



6





| 1 | ye | $\triangleleft$ |
|---|----|-----------------|
| 2 | bk | 1 3<br>2 4 R    |
| 3 | wh | ÷               |
| 4 | gn | ightharpoonup   |
| 5 | bu |                 |
| 6 | rd | Stop            |
| 7 | bn |                 |

| 8  | bk    | wh    | gy   | gn    | rd  | bu   | ye     | bn    | pu     | or     | no              |
|----|-------|-------|------|-------|-----|------|--------|-------|--------|--------|-----------------|
| GB | black | white | grey | green | red | blue | yellow | brown | purple | orange | not<br>occupied |

9





# 11













# **Trailer Brake Preparation**















APPROVED, TESTED AND CERTIFIED TO BE USED WITH THE SPECTRUM BRAKE CONTROLLER.

**USE OUR BRAKE CONTROLLER CONNECTION HARNESS 529008EJ** 

15



750069b220518B8 12 / 16

## 1