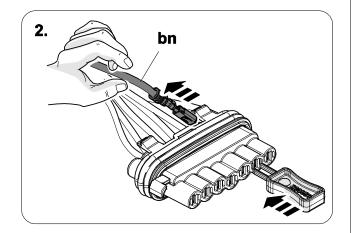

# In case of wrong pin insert:

750069b220518B8 6 / 16

6

| 1 | ye | $\triangleleft$ |
|---|----|-----------------|
| 2 | bk | 1 3<br>2 4 R    |
| 3 | wh | ÷               |
| 4 | gn | ightharpoonup   |
| 5 | bu |                 |
| 6 | rd | Stop            |
| 7 | bn |                 |

| 8  | bk    | wh    | gy   | gn    | rd  | bu   | ye     | bn    | pu     | or     | no              |
|----|-------|-------|------|-------|-----|------|--------|-------|--------|--------|-----------------|
| GB | black | white | grey | green | red | blue | yellow | brown | purple | orange | not<br>occupied |