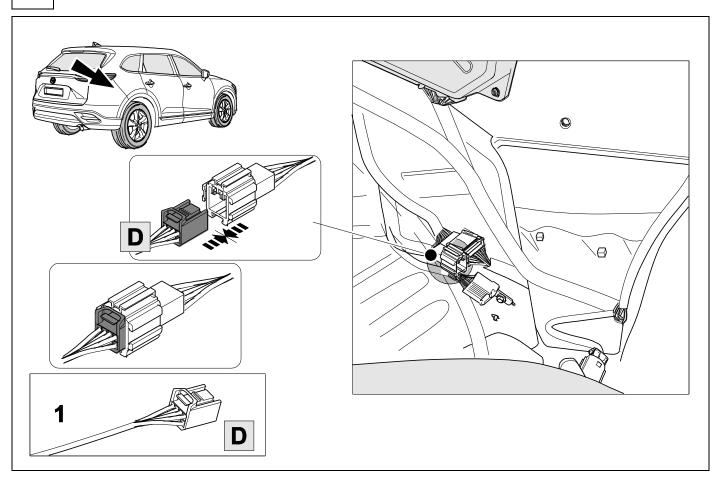

nt repair manuals must be followed. It must be ensured that the vehicle is technically suitable for the installation of a trailer hitch.





**TOOLS** 





# 2 REMOVE









# In case of wrong pin insert:









750069b220518B8 6 / 16



6





| 1 | ye | $\triangleleft$ |
|---|----|-----------------|
| 2 | bk | 1 3<br>2 4 R    |
| 3 | wh | ÷               |
| 4 | gn | ightharpoonup   |
| 5 | bu |                 |
| 6 | rd | Stop            |
| 7 | bn |                 |

| 8  | bk    | wh    | gy   | gn    | rd  | bu   | ye     | bn    | pu     | or     | no              |
|----|-------|-------|------|-------|-----|------|--------|-------|--------|--------|-----------------|
| GB | black | white | grey | green | red | blue | yellow | brown | purple | orange | not<br>occupied |

9





# 11













# **Trailer Brake Preparation**















APPROVED, TESTED AND CERTIFIED TO BE USED WITH THE SPECTRUM BRAKE CONTROLLER.

**USE OUR BRAKE CONTROLLER CONNECTION HARNESS 529008EJ** 

15



750069b220518B8 12 / 16

## 16 CHECK ALL LIGHTING FUNCTIONS



## 17 CHECK BULB OUT DETECTION



750069b220518B8 13 / 16





Subject to change in terms of construction, equipment and colour, and may contain errors.

The information and illustrations are non-binding.

750069b220518B8 16 / 16