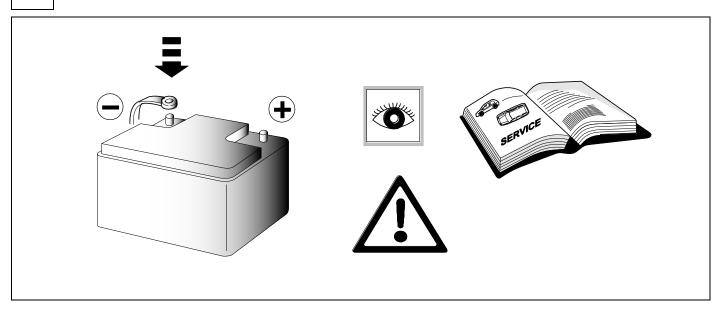

750069b220518B8 6 / 16



6





| 1 | ye | $\triangleleft$ |
|---|----|-----------------|
| 2 | bk | 1 3<br>2 4 R    |
| 3 | wh | ÷               |
| 4 | gn | ightharpoonup   |
| 5 | bu |                 |
| 6 | rd | Stop            |
| 7 | bn |                 |

| 8  | bk    | wh    | gy   | gn    | rd  | bu   | ye     | bn    | pu     | or     | no              |
|----|-------|-------|------|-------|-----|------|--------|-------|--------|--------|-----------------|
| GB | black | white | grey | green | red | blue | yellow | brown | purple | orange | not<br>occupied |

9





# 11













# **Trailer Brake Preparation**















APPROVED, TESTED AND CERTIFIED TO BE USED WITH THE SPECTRUM BRAKE CONTROLLER.

**USE OUR BRAKE CONTROLLER CONNECTION HARNESS 529008EJ** 

15



750069b220518B8 12 / 16

## 16 CHECK ALL LIGHTING FUNCTIONS



## 17 CHECK BULB OUT DETECTION



750069b220518B8 13 / 16





Subject to change in terms of construction, equipment and colour, and may contain errors.

The information and illustrations are non-binding.

750069b220518B8 16 / 16