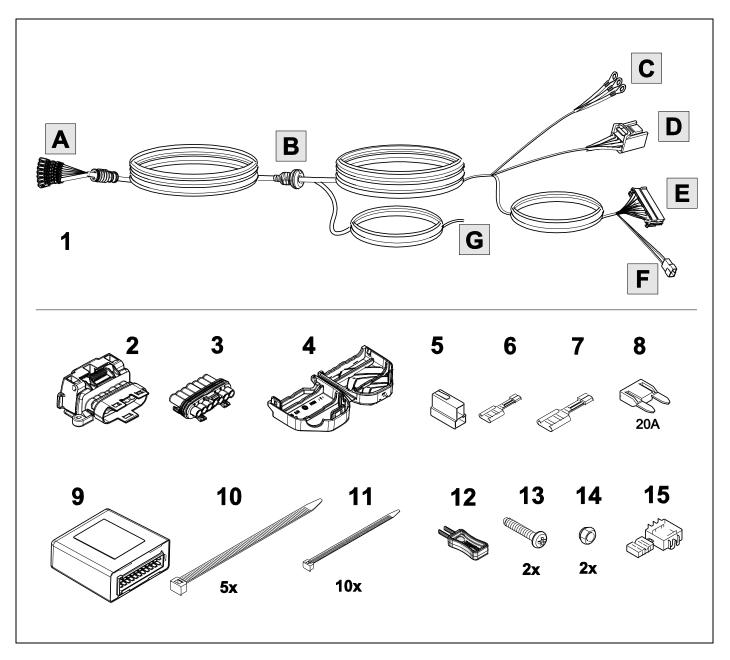

**MAZDA CX-9** 

07/16 >>

### 750069



### Installation instructions

#### Reference:



The following information must be reviewed before beginning the assembly:

The installation instructions are to be thoroughly read.

The installation should be carried out by qualified personnel with the relevant technical knowledge. The vehicle manufacturers' current technical notices and information on retrofitting must be followed. The removal and replacement instructions found in the current repair manuals must be followed. It must be ensured that the vehicle is technically suitable for the installation of a trailer hitch.





**TOOLS** 





# 2 REMOVE









# In case of wrong pin insert:









750069b220518B8 6 / 16



6





| 1 | ye | $\triangleleft$ |
|---|----|-----------------|
| 2 | bk | 1 3<br>2 4 R    |
| 3 | wh | ÷               |
| 4 | gn | ightharpoonup   |
| 5 | bu |                 |
| 6 | rd | Stop            |
| 7 | bn |                 |

| 8  | bk    | wh    | gy   | gn    | rd  | bu   | ye     | bn    | pu     | or     | no              |
|----|-------|-------|------|-------|-----|------|--------|-------|--------|--------|-----------------|
| GB | black | white | grey | green | red | blue | yellow | brown | purple | orange | not<br>occupied |

9





# 11













# **Trailer Brake Preparation**















APPROVED, TESTED AND CERTIFIED TO BE USED WITH THE SPECTRUM BRAKE CONTR