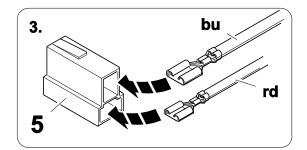

vehicle is technically suitable for the installation of a trailer hitch.





**TOOLS** 





# 2 REMOVE









# In case of wrong pin insert:









750069b220518B8 6 / 16



6





| 1 | ye | $\triangleleft$ |
|---|----|-----------------|
| 2 | bk | 1 3<br>2 4 R    |
| 3 | wh | ÷               |
| 4 | gn | ightharpoonup   |
| 5 | bu |                 |
| 6 | rd | Stop            |
| 7 | bn |                 |

| 8  | bk    | wh    | gy   | gn    | rd  | bu   | ye     | bn    | pu     | or     | no              |
|----|-------|-------|------|-------|-----|------|--------|-------|--------|--------|-----------------|
| GB | black | white | grey | green | red | blue | yellow | brown | purple | orange | not<br>occupied |

9





# 11













# **Trailer Brake Preparation**















APPROVED, TESTED AND CERTIFIED TO BE USED WITH THE SPECTRUM BRAKE CONTROLLER.

**USE OUR BRAKE CONTROLLER CONNECTION HARNESS 529008EJ** 

15



750069b220518B8 12 / 16

## 16 CHECK ALL LIGHTING FUNCTIONS



## 17 CHECK BULB OUT DETECTION



750069b220518B8 13 / 16





Subject to change in terms of construction, equipment and colour, and may contain errors.

The information and illustrations are non-binding.

750069b220518B8 16 / 16