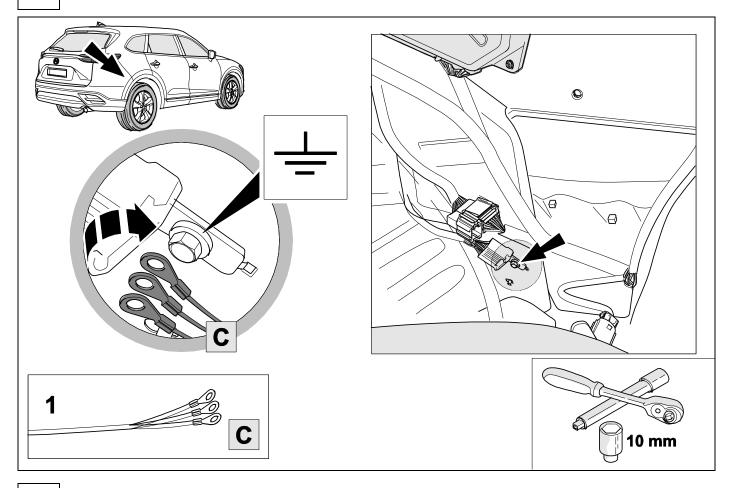

repair manuals must be followed. It must be ensured that the vehicle is technically suitable for the installation of a trailer hitch.





**TOOLS** 





# 2 REMOVE









# In case of wrong pin insert:









750069b220518B8 6 / 16



6





| 1 | ye | $\triangleleft$ |
|---|----|-----------------|
| 2 | bk | 1 3<br>2 4 R    |
| 3 | wh | ÷               |
| 4 | gn | ightharpoonup   |
| 5 | bu |                 |
| 6 | rd | Stop            |
| 7 | bn |                 |

| 8  | bk    | wh    | gy   | gn    | rd  | bu   | ye     | bn    | pu     | or     | no              |
|----|-------|-------|------|-------|-----|------|--------|-------|--------|--------|-----------------|
| GB | black | white | grey | green | red | blue | yellow | brown | purple | orange | not<br>occupied |

9





# 11













# **Trailer Brake Preparation**















APPROVED, TESTED AND CERTIFIED TO BE USED WITH THE SPECTRUM BRAKE CONTROLLER.

**USE OUR BRAKE CONTROLLER CONNECTION HARNESS 529008EJ** 

15



750069b220518B8 12 / 16

## 16 CHECK ALL LIGHTING FUNCTIONS



## 17 CHECK BULB OUT DETECTION



750069b220518B8 13 / 16





Subject to change in terms of construction, equipment and colour, and may contain errors.

The information and illustrations are non-binding.

750069b220518B8 16 / 16