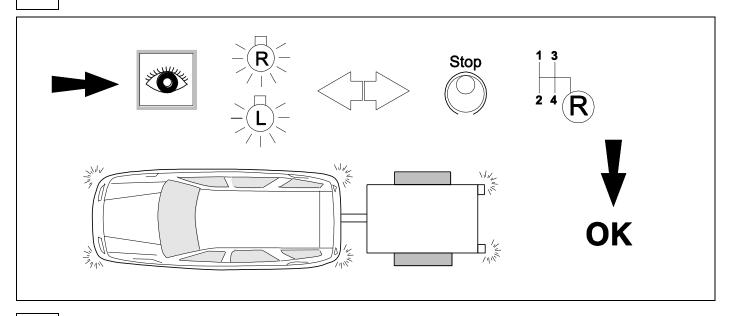

ft$ |
|---|----|-----------------|
| 2 | bk | 1 3<br>2 4 R    |
| 3 | wh | ÷               |
| 4 | gn | ightharpoonup   |
| 5 | bu |                 |
| 6 | rd | Stop            |
| 7 | bn |                 |

| 8  | bk    | wh    | gy   | gn    | rd  | bu   | ye     | bn    | pu     | or     | no              |
|----|-------|-------|------|-------|-----|------|--------|-------|--------|--------|-----------------|
| GB | black | white | grey | green | red | blue | yellow | brown | purple | orange | not<br>occupied |

9





# 11













# **Trailer Brake Preparation**















APPROVED, TESTED AND CERTIFIED TO BE USED WITH THE SPECTRUM BRAKE CONTROLLER.

**USE OUR BRAKE CONTROLLER CONNECTION HARNESS 529008EJ** 

15



750069b220518B8 12 / 16

## 16 CHECK ALL LIGHTING FUNCTIONS



## 17 CHECK BULB OUT DETECTION



750069b220518B8 13 / 16





Subject to change in terms of construction, equipment and colour, and may contain errors.

The information and illustrations are non-binding.

750069b220518B8 16 / 16