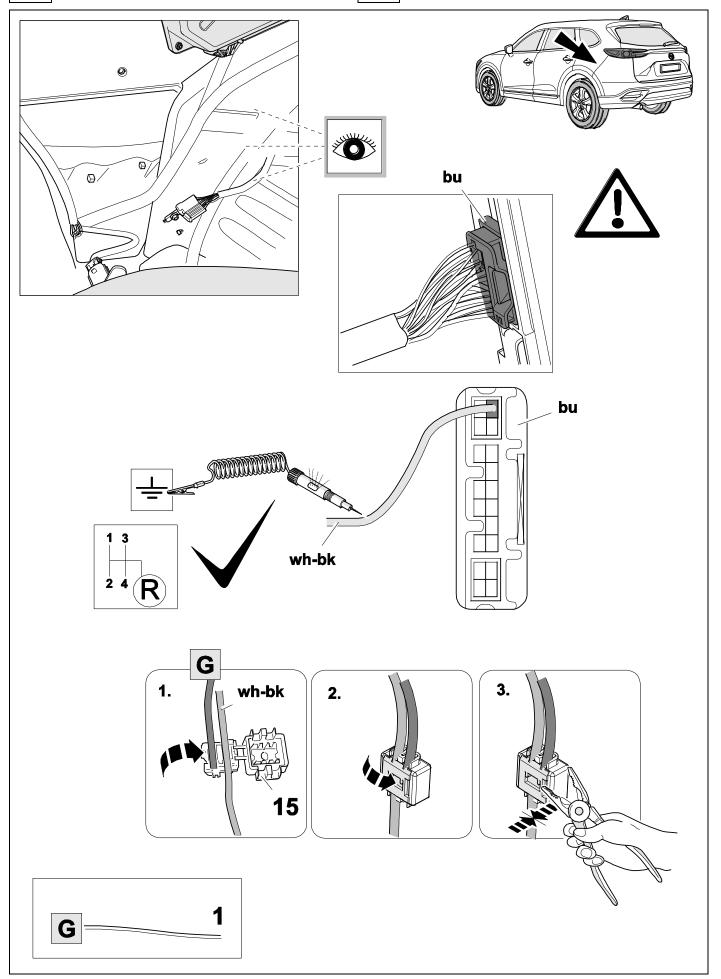

# 2 REMOVE

# In case of wrong pin insert:

750069b220518B8 6 / 16

6

| 1 | ye | $\triangleleft$ |
|---|----|-----------------|
| 2 | bk | 1 3<br>2 4 R    |
| 3 | wh | ÷               |
| 4 | gn | ightharpoonup   |
| 5 | bu |                 |
| 6 | rd | Stop            |
| 7 | bn |                 |