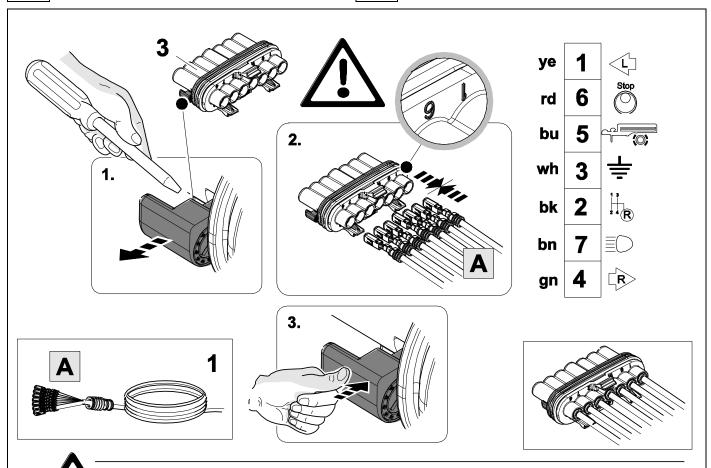

# In case of wrong pin insert:

750069b220518B8 6 / 16

6

| 1 | ye | $\triangleleft$ |
|---|----|-----------------|
| 2 | bk | 1 3<br>2 4 R    |
| 3 | wh | ÷               |
| 4 | gn | ightharpoonup   |
| 5 | bu |                 |
| 6 | rd | Stop            |
| 7 | bn |                 |

| 8  | bk    | wh    | gy   | gn    | rd  | bu   | ye     | bn    | pu     | or     | no              |
|----|-------|-------|------|-------|-----|------|--------|-------|--------|--------|-----------------|
| GB | black | white | grey | green | red | blue | yellow | brown | purple | orange | not<br>occupied |