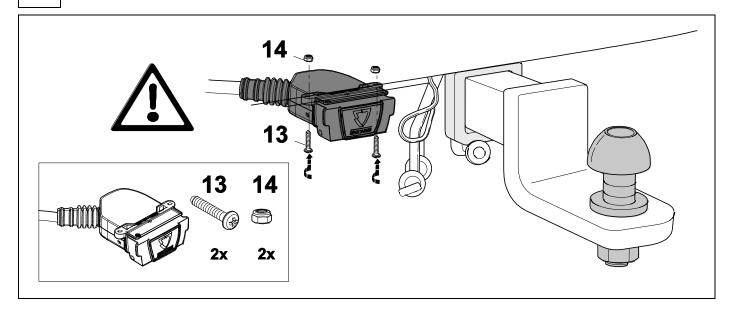

**MAZDA CX-9** 

07/16 >>

### 750069



### Installation instructions

#### Reference:



The following information must be reviewed before beginning the assembly:

The installation instructions are to be thoroughly read.

The installation should be carried out by qualified personnel with the relevant technical knowledge. The vehicle manufacturers' current technical notices and information on retrofitting must be followed. The removal and replacement instructions found in the current repair manuals must be followed. It must be ensured that the vehicle is technically suitable for the installation of a trailer hitch.





**TOOLS** 





# 2 REMOVE









# In case of wrong pin insert:









750069b220518B8 6 / 16



6





| 1 | ye | $\triangleleft$ |
|---|----|-----------------|
| 2 | bk | 1 3<br>2 4 R    |
| 3 | wh | ÷               |
| 4 | gn | ightharpoonup   |
| 5 | bu |                 |
| 6 | rd | Stop            |
| 7 | bn |                 |

| 8  | bk    | wh    | gy   | gn    | rd  | bu   | ye     | bn    | pu     | or     | no              |
|----|-------|-------|------|-------|-----|------|--------|-------|--------|--------|-----------------|
| GB | black | white | grey | green | red | blue | yellow | brown | purple | orange | not<br>occupied |

9





# 11













# **Trailer Brake Preparation**















APPROVED, TESTED AND CERTIFIED TO BE USED WITH THE SPECTRUM BRAKE CONTROLLER.

**USE OUR BRAKE CONTROLLER CONNECTION HARNESS 529008EJ** 

15



750069b220518B8 12 / 16

## 16 CHE