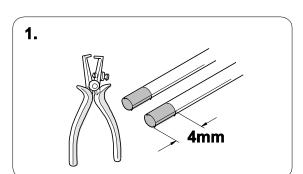

the vehicle is technically suitable for the installation of a trailer hitch.





**TOOLS** 





# 2 REMOVE









# In case of wrong pin insert:









750069b220518B8 6 / 16



6





| 1 | ye | $\triangleleft$ |
|---|----|-----------------|
| 2 | bk | 1 3<br>2 4 R    |
| 3 | wh | ÷               |
| 4 | gn | ightharpoonup   |
| 5 | bu |                 |
| 6 | rd | Stop            |
| 7 | bn |                 |

| 8  | bk    | wh    | gy   | gn    | rd  | bu   | ye     | bn    | pu     | or     | no              |
|----|-------|-------|------|-------|-----|------|--------|-------|--------|--------|-----------------|
| GB | black | white | grey | green | red | blue | yellow | brown | purple | orange | not<br>occupied |

9





# 11













# **Trailer Brake Preparation**















APPROVED, TESTED AND CERTIFIED TO BE USED WITH THE SPECTRUM BRAKE CONTROLLER.

**USE OUR BRAKE CONTROLLER CONNECTION HARNESS 529008EJ** 

15



750069b220518B8 12 / 16

## 16 CHECK ALL LIGHTING FUNCTIONS



## 17 CHECK BULB OUT DETECTION



750069b220518B8 13 / 16





Subject to change in terms of construction, equipment and colour, and may contain errors.

The information and illustrations are non-binding.

750069b220518B8 16 / 16