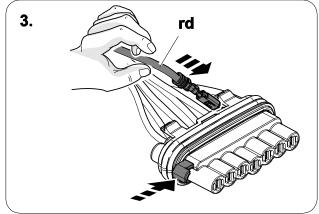

# In case of wrong pin insert:

750069b220518B8 6 / 16

6

| 1 | ye | $\triangleleft$ |
|---|----|-----------------|
| 2 | bk | 1 3<br>2 4 R    |
| 3 | wh | ÷               |
| 4 | gn | ightharpoonup   |
| 5 | bu |                 |
| 6 | rd | Stop            |
| 7 | bn |                 |

| 8  | bk    | wh    | gy   | gn    | rd  | bu   | ye     | bn    | pu     | or     | no              |
|----|-------|-------|------|-------|-----|------|--------|-------|--------|--------|-----------------|
| GB | black | white | grey | green | red | blue | yellow | brown | purple | orange | not<br>occupied |