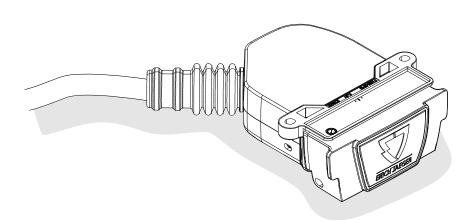

# **Trailer Brake Preparation**

APPROVED, TESTED AND CERTIFIED TO BE USED WITH THE SPECTRUM BRAKE CONTROLLER.

**USE OUR BRAKE CONTROLLER CONNECTION HARNESS 529008EJ** 

15

750069b220518B8 12 / 16