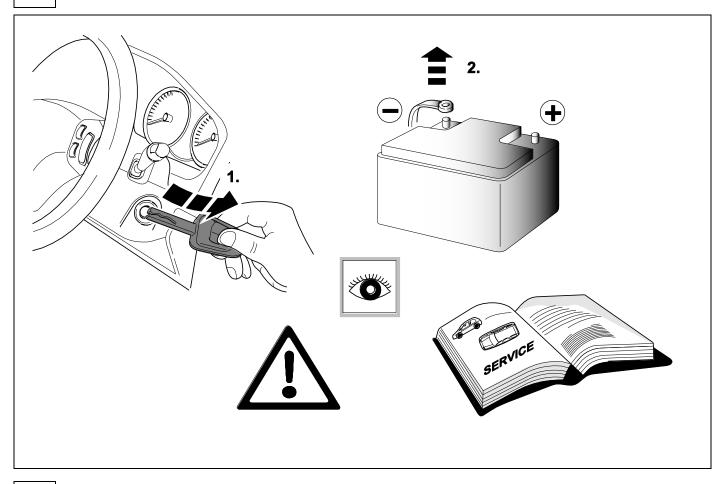

#### Reference:

The following information must be reviewed before beginning the assembly:

The installation instructions are to be thoroughly read.

The installation should be carried out by qualified personnel with the relevant technical knowledge. The vehicle manufacturers' current technical notices and information on retrofitting must be followed. The removal and replacement instructions found in the current repair manuals must be followed. It must be ensured that the vehicle is technically suitable for the installation of a trailer hitch.