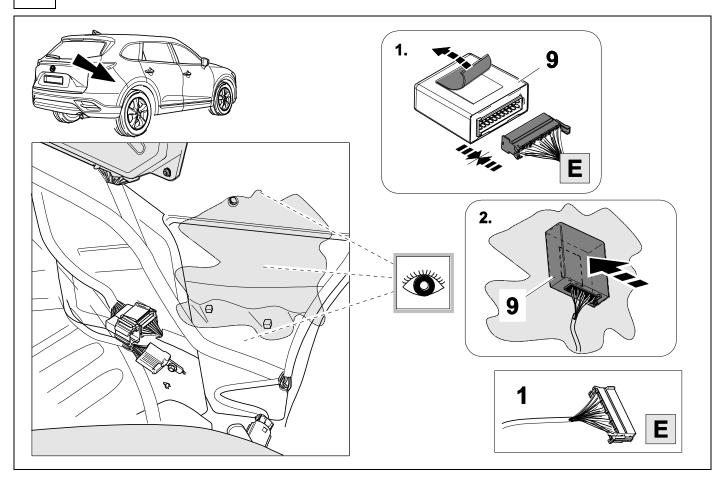

manuals must be followed. It must be ensured that the vehicle is technically suitable for the installation of a trailer hitch.





**TOOLS** 





# 2 REMOVE









# In case of wrong pin insert:









750069b220518B8 6 / 16



6





| 1 | ye | $\triangleleft$ |
|---|----|-----------------|
| 2 | bk | 1 3<br>2 4 R    |
| 3 | wh | ÷               |
| 4 | gn | ightharpoonup   |
| 5 | bu |                 |
| 6 | rd | Stop            |
| 7 | bn |                 |

| 8  | bk    | wh    | gy   | gn    | rd  | bu   | ye     | bn    | pu     | or     | no              |
|----|-------|-------|------|-------|-----|------|--------|-------|--------|--------|-----------------|
| GB | black | white | grey | green | red | blue | yellow | brown | purple | orange | not<br>occupied |

9





# 11













# **Trailer Brake Preparation**















APPROVED, TESTED AND CERTIFIED TO BE USED WITH THE SPECTRUM BRAKE CONTROLLER.

**USE OUR BRAKE CONTROLLER CONNECTION HARNESS 529008EJ** 

15



750069b220518B8 12 / 16

## 16 CHECK ALL LIGHTING FUNCTIONS



## 17 CHECK BULB OUT DETECTION



750069b220518B8 13 / 16





Subject to change in terms of construction, equipment and colour, and may contain errors.

The information and illustrations are non-binding.

750069b220518B8 16 / 16