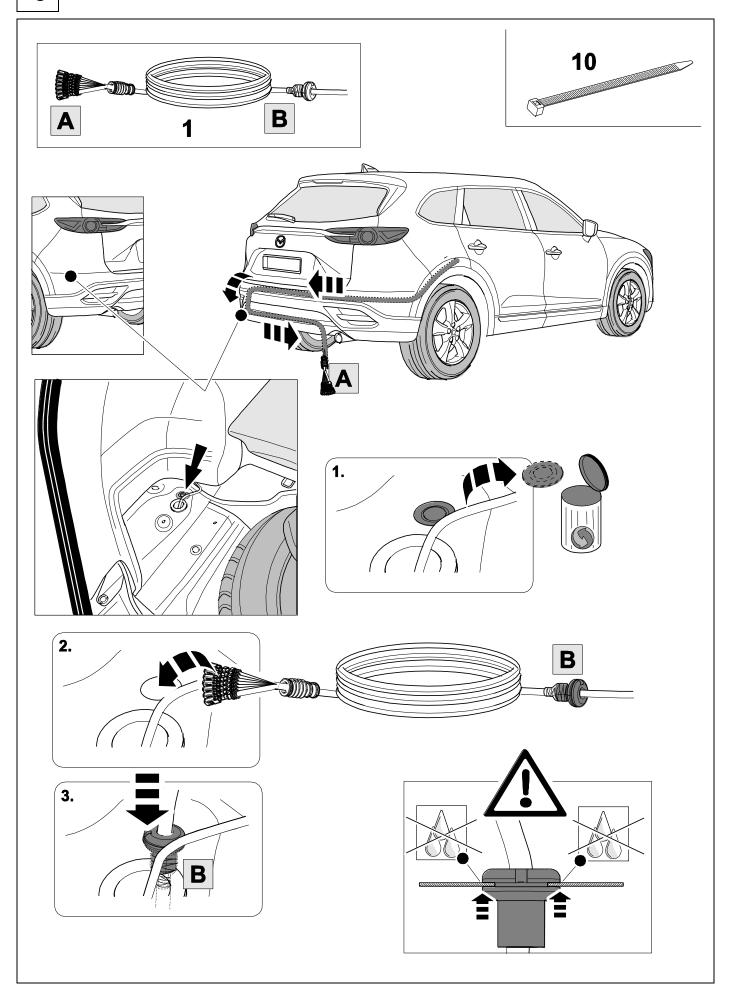

**MAZDA CX-9** 

07/16 >>

### 750069



### Installation instructions

#### Reference:



The following information must be reviewed before beginning the assembly:

The installation instructions are to be thoroughly read.

The installation should be carried out by qualified personnel with the relevant technical knowledge. The vehicle manufacturers' current technical notices and information on retrofitting must be followed. The removal and replacement instructions found in the current repair manuals must be followed. It must be ensured that the vehicle is technically suitable for the installation of a trailer hitch.





**TOOLS** 





# 2 REMOVE









# In case of wrong pin insert:









750069b220518B8 6 / 16



6





| 1 | ye | $\triangleleft$ |
|---|----|-----------------|
| 2 | bk | 1 3<br>2 4 R    |
| 3 | wh | ÷               |
| 4 | gn | ightharpoonup   |
| 5 | bu |                 |
| 6 | rd | Stop            |
| 7 | bn |                 |

| 8  | bk    | wh    | gy   | gn    | rd  | bu   | ye     | bn    | pu     | or     | no              |
|----|-------|-------|------|-------|-----|------|--------|-------|--------|--------|-----------------|
| GB | black | white | grey | green | red | blue | yellow | brown | purple | orange | not<br>occupied |

9





# 11













# **Trailer Brake Preparation**















APPROVED, TESTED AND CERTIFIED TO BE USED WITH THE SPECTRUM BRAKE CONTROLLER.

**USE OUR BRAKE CONTROLL