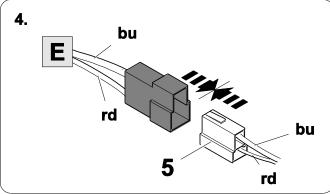

ehicle is technically suitable for the installation of a trailer hitch.





**TOOLS** 





# 2 REMOVE









# In case of wrong pin insert:









750069b220518B8 6 / 16



6





| 1 | ye | $\triangleleft$ |
|---|----|-----------------|
| 2 | bk | 1 3<br>2 4 R    |
| 3 | wh | ÷               |
| 4 | gn | ightharpoonup   |
| 5 | bu |                 |
| 6 | rd | Stop            |
| 7 | bn |                 |

| 8  | bk    | wh    | gy   | gn    | rd  | bu   | ye     | bn    | pu     | or     | no              |
|----|-------|-------|------|-------|-----|------|--------|-------|--------|--------|-----------------|
| GB | black | white | grey | green | red | blue | yellow | brown | purple | orange | not<br>occupied |

9





# 11













# **Trailer Brake Preparation**















APPROVED, TESTED AND CERTIFIED TO BE USED WITH THE SPECTRUM BRAKE CONTROLLER.

**USE OUR BRAKE CONTROLLER CONNECTION HARNESS 529008EJ** 

15



750069b220518B8 12 / 16

## 16 CHECK ALL LIGHTING FUNCTIONS



## 17 CHECK BULB OUT DETECTION



750069b220518B8 13 / 16





Subject to change in terms of construction, equipment and colour, and may contain errors.

The information and illustrations are non-binding.

750069b220518B8 16 / 16