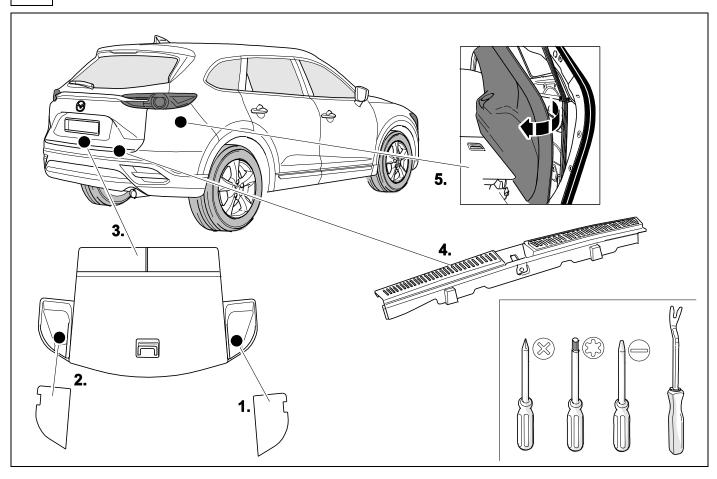

**MAZDA CX-9** 

07/16 >>

### 750069



### Installation instructions

#### Reference:



The following information must be reviewed before beginning the assembly:

The installation instructions are to be thoroughly read.

The installation should be carried out by qualified personnel with the relevant technical knowledge. The vehicle manufacturers' current technical notices and information on retrofitting must be followed. The removal and replacement instructions found in the current repair manuals must be followed. It must be ensured that the vehicle is technically suitable for the installation of a trailer hitch.





**TOOLS** 





# 2 REMOVE









# In case of wrong pin insert:









750069b220518B8 6 / 16



6





| 1 | ye | $\triangleleft$ |
|---|----|-----------------|
| 2 | bk | 1 3<br>2 4 R    |
| 3 | wh | ÷               |
| 4 | gn | ightharpoonup   |
| 5 | bu |                 |
| 6 | rd | Stop            |
| 7 | bn |                 |

| 8  | bk    | wh    | gy   | gn    | rd  | bu   | ye     | bn    | pu     | or     | no              |
|----|-------|-------|------|-------|-----|------|--------|-------|--------|--------|-----------------|
| GB | black | white | grey | green | red | blue | yellow | brown | purple | orange | not<br>occupied |

9





# 11













# **Trailer Brake Preparation**















APPROVED, TESTED AND CERTIFIED TO BE USED WITH THE SPECTRUM BRAKE CONTROLLER.

**USE OUR BRAKE CONTRO