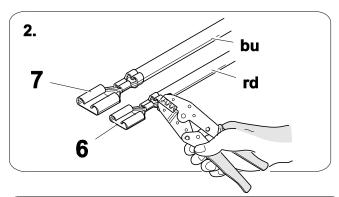

# 2 REMOVE

# In case of wrong pin insert:

750069b220518B8 6 / 16

6

| 1 | ye | $\triangleleft$ |
|---|----|-----------------|
| 2 | bk | 1 3<br>2 4 R    |
| 3 | wh | ÷               |
| 4 | gn | ightharpoonup   |
| 5 | bu |                 |
| 6 | rd | Stop            |
| 7 | bn |                 |

| 8  | bk    | wh    | gy   | gn    | rd  | bu   | ye     | bn    | pu     | or     | no              |
|----|-------|-------|------|-------|-----|------|--------|-------|--------|--------|-----------------|
| GB | black | white | grey | green | red | blue | yellow | brown | purple | orange | not<br>occupied |