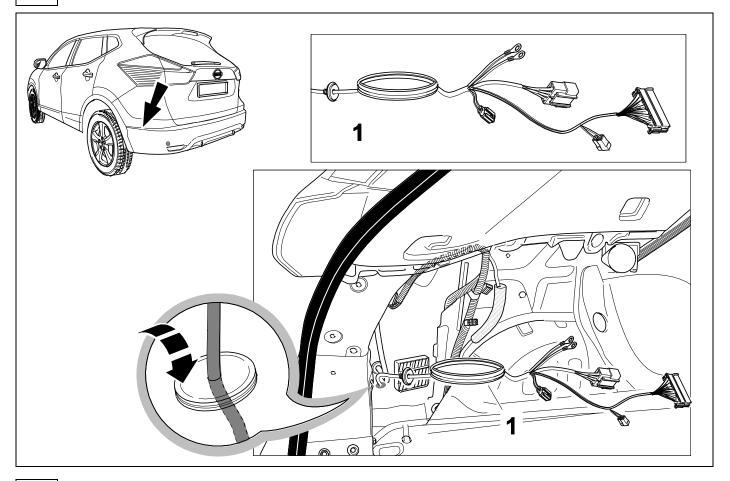

# Qashqai

750070-181119B8 11 / 20

16 X-Trail

17 Qashqai

750070-181119B8 12 / 20

19 X-Trail

750070-181119B8 13 / 20

20 X-Trail