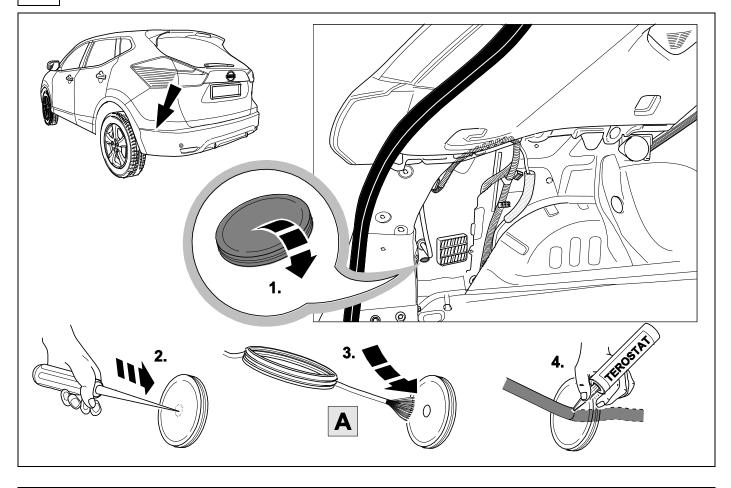

# 2 REMOVE

4 Qashqai

750070-181119B8 6 / 20

6 X-Trail

7 X-Trail

8

750070-181119B8 8 / 20

| 1 | ye | $\Diamond$     |
|---|----|----------------|
| 2 | bk | 1 3<br>2 4 (R) |
| 3 | wh | ÷              |
| 4 | gn | $\Diamond$     |
| 5 | bu |                |
| 6 | rd | Stop           |
| 7 | bn |                |