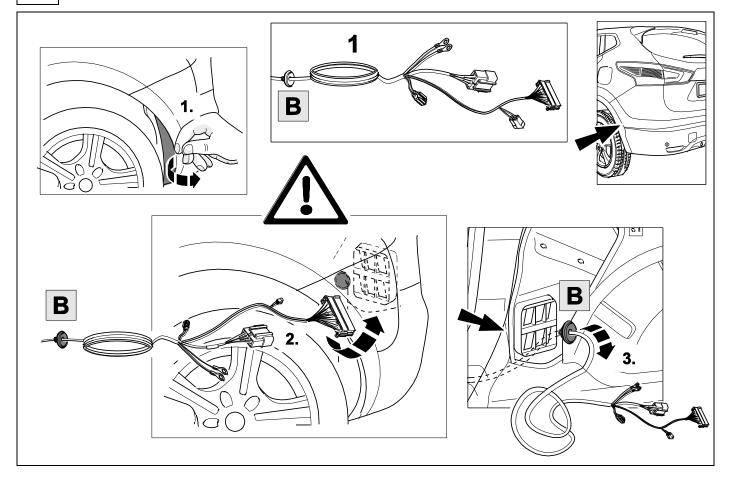

# 2 REMOVE

4 Qashqai

750070-181119B8 6 / 20

6 X-Trail

7 X-Trail

8

750070-181119B8 8 / 20

| 1 | ye | $\Diamond$     |
|---|----|----------------|
| 2 | bk | 1 3<br>2 4 (R) |
| 3 | wh | ÷              |
| 4 | gn | $\Diamond$     |
| 5 | bu |                |
| 6 | rd | Stop           |
| 7 | bn |                |