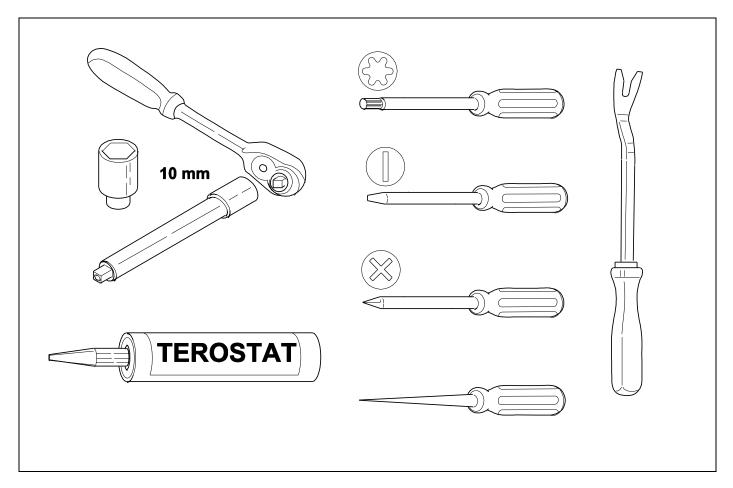

#### Installation instructions





#### 750070EJ

NISSAN Qashqai (Up to VIN SJNFFAJ11U2622270) 02/14 >> NISSAN X Trail 08/14 >>



SCAN FOR LATEST INSTRUCTIONS







#### Reference:

The following information must be reviewed before beginning the assembly:

The installation instructions are to be thoroughly read.

The installation should be carried out by qualified personnel with the relevant technical knowledge. The vehicle manufacturers' current technical notices and information on retrofitting must be followed. The removal and replacement instructions found in the current repair manuals must be followed.

It must be ensured that the vehicle is technically suitable for the installation of a trailer hitch.



### **KIT**



## **TOOLS**





# 2 REMOVE





4 Qashqai



750070-181119B8 6 / 20



6 X-Trail



7 X-Trail



8



750070-181119B8 8 / 20













| 1 | ye | $\Diamond$     |
|---|----|----------------|
| 2 | bk | 1 3<br>2 4 (R) |
| 3 | wh | ÷              |
| 4 | gn | $\Diamond$     |
| 5 | bu |                |
| 6 | rd | Stop           |
| 7 | bn |                |

| 12 | bk    | wh    | ду   | gn    | rd  | bu   | ye     | bn    | pu     | or     | no              |
|----|-------|-------|------|-------|-----|------|--------|-------|--------|--------|-----------------|
| GB | black | white | grey | green | red | blue | yellow | brown | purple | orange | not<br>occupied |





# Qashqai







750070-181119B8 11 / 20

16 X-Trail



17 Qashqai



750070-181119B8 12 / 20



19 X-Trail



750070-181119B8 13 /