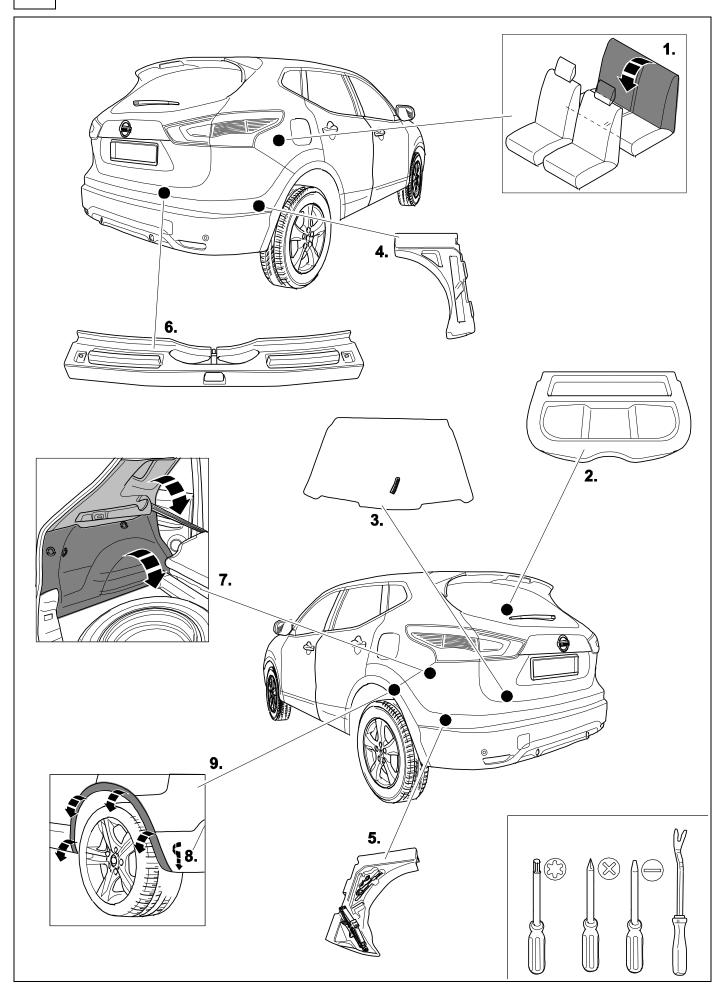

### **KIT**

## **TOOLS**

# 2 REMOVE

4 Qashqai

750070-181119B8 6 / 20

6 X-Trail

7 X-Trail

8

750070-181119B8 8 / 20

| 1 | ye | $\Diamond$     |
|---|----|----------------|
| 2 | bk | 1 3<br>2 4 (R) |
| 3 | wh | ÷              |
| 4 | gn | $\Diamond$     |
| 5 | bu |                |
| 6 | rd | Stop           |
| 7 | bn |                |