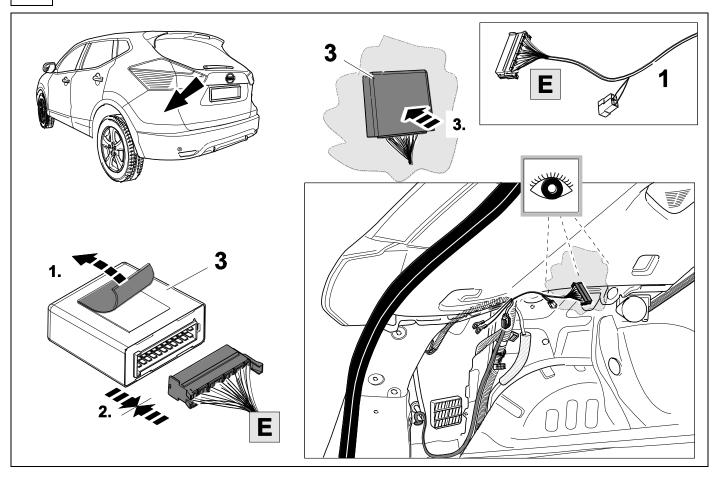

# Qashqai

750070-181119B8 11 / 20

16 X-Trail

17 Qashqai

750070-181119B8 12 / 20

19 X-Trail

750070-181119B8 13 / 20

20 X-Trail