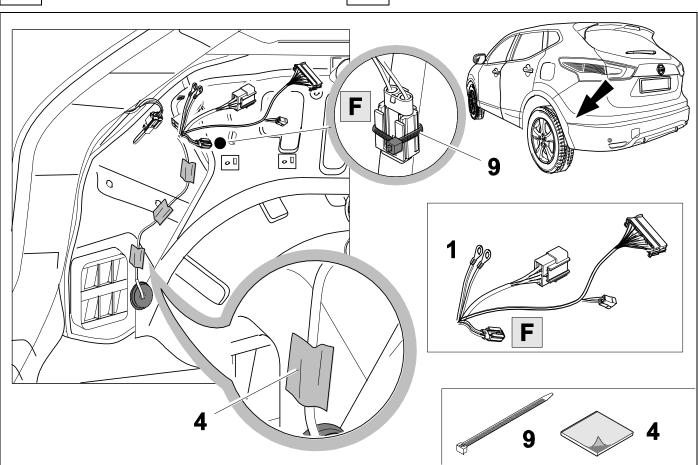

### **KIT**

# 2 REMOVE

4 Qashqai

750070-181119B8 6 / 20

6 X-Trail

7 X-Trail

8

750070-181119B8 8 / 20

| 1 | ye | $\Diamond$     |
|---|----|----------------|
| 2 | bk | 1 3<br>2 4 (R) |
| 3 | wh | ÷              |
| 4 | gn | $\Diamond$     |
| 5 | bu |                |
| 6 | rd | Stop           |
| 7 | bn |                |