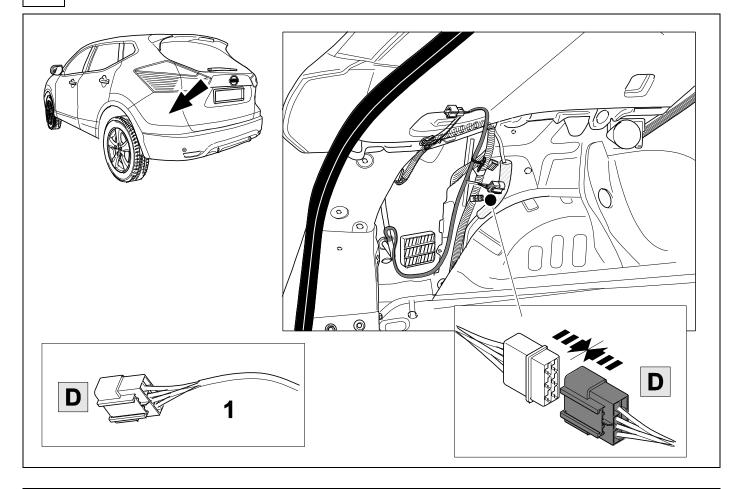

# 2 REMOVE

4 Qashqai

750070-181119B8 6 / 20

6 X-Trail

7 X-Trail

8

750070-181119B8 8 / 20

| 1 | ye | $\Diamond$     |
|---|----|----------------|
| 2 | bk | 1 3<br>2 4 (R) |
| 3 | wh | ÷              |
| 4 | gn | $\Diamond$     |
| 5 | bu |                |
| 6 | rd | Stop           |
| 7 | bn |                |

| 12 | bk    | wh    | ду   | gn    | rd  | bu   | ye     | bn    | pu     | or     | no              |
|----|-------|-------|------|-------|-----|------|--------|-------|--------|--------|-----------------|
| GB | black | white | grey | green | red | blue | yellow | brown | purple | orange | not<br>occupied |