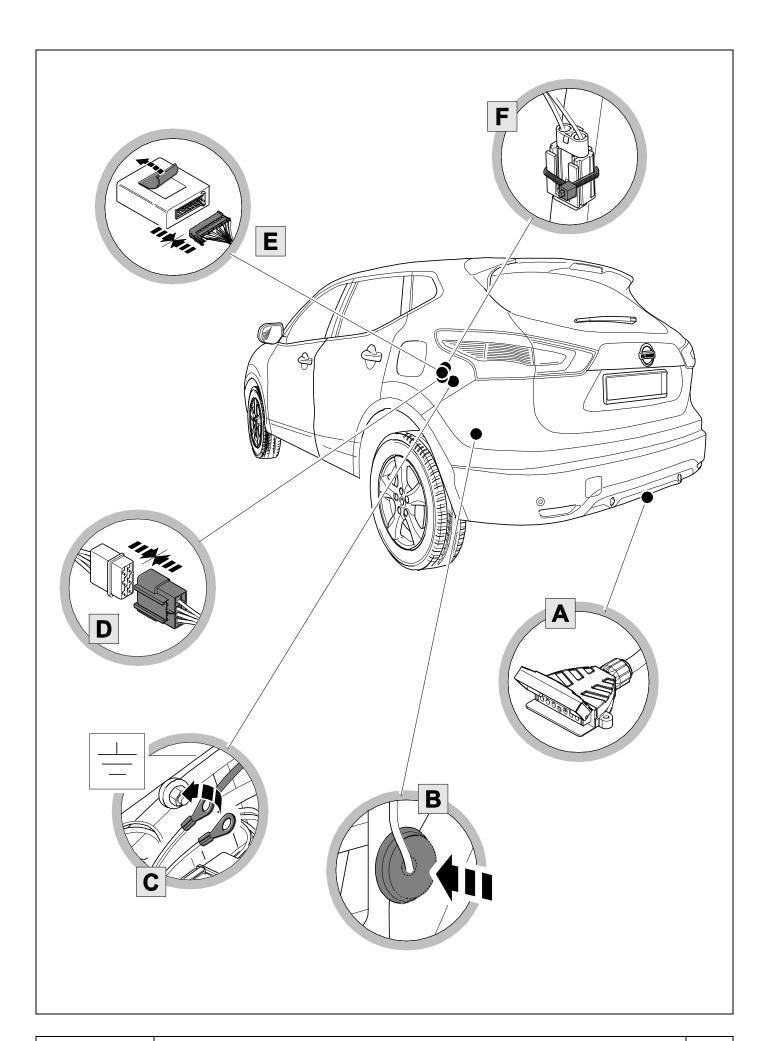

# 2 REMOVE

4 Qashqai

750070-181119B8 6 / 20

6 X-Trail

7 X-Trail

8

750070-181119B8 8 / 20

| 1 | ye | $\Diamond$     |
|---|----|----------------|
| 2 | bk | 1 3<br>2 4 (R) |
| 3 | wh | ÷              |
| 4 | gn | $\Diamond$     |
| 5 | bu |                |
| 6 | rd | Stop           |
| 7 | bn |                |