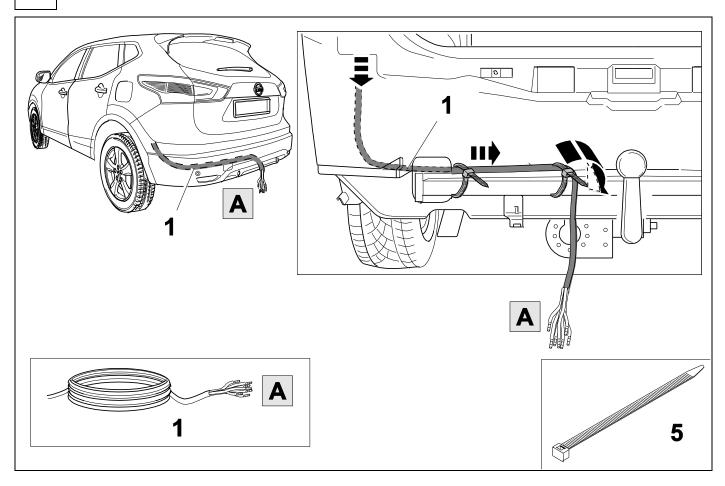

21

750070-181119B8 14 / 20

750070-181119B8

24 OPTIONAL

**25** 

750070-1811119B8 16 / 20