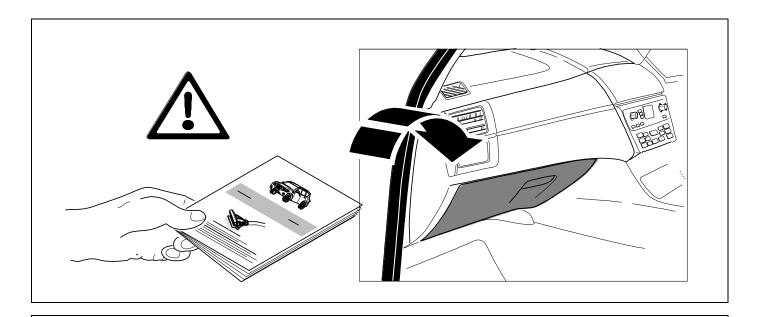

#### Reference:

The following information must be reviewed before beginning the assembly:

The installation instructions are to be thoroughly read.

The installation should be carried out by qualified personnel with the relevant technical knowledge. The vehicle manufacturers' current technical notices and information on retrofitting must be followed. The removal and replacement instructions found in the current repair manuals must be followed.

It must be ensured that the vehicle is technically suitable for the installation of a trailer hitch.