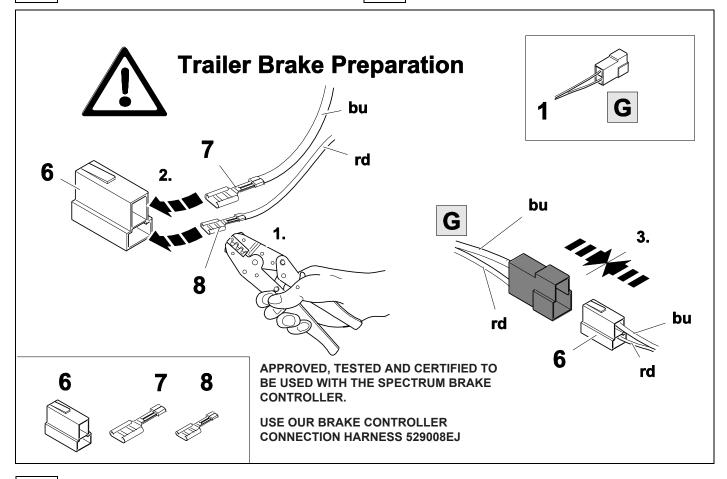

# 2 REMOVE

4 Qashqai

750070-181119B8 6 / 20

6 X-Trail

7 X-Trail

8

750070-181119B8 8 / 20

| 1 | ye | $\Diamond$     |
|---|----|----------------|
| 2 | bk | 1 3<br>2 4 (R) |
| 3 | wh | ÷              |
| 4 | gn | $\Diamond$     |
| 5 | bu |                |
| 6 | rd | Stop           |
| 7 | bn |                |

| 12 | bk    | wh    | ду   | gn    | rd  | bu   | ye     | bn    | pu     | or     | no              |
|----|-------|-------|------|-------|-----|------|--------|-------|--------|--------|-----------------|
| GB | black | white | grey | green | red | blue | yellow | brown | purple | orange | not<br>occupied |