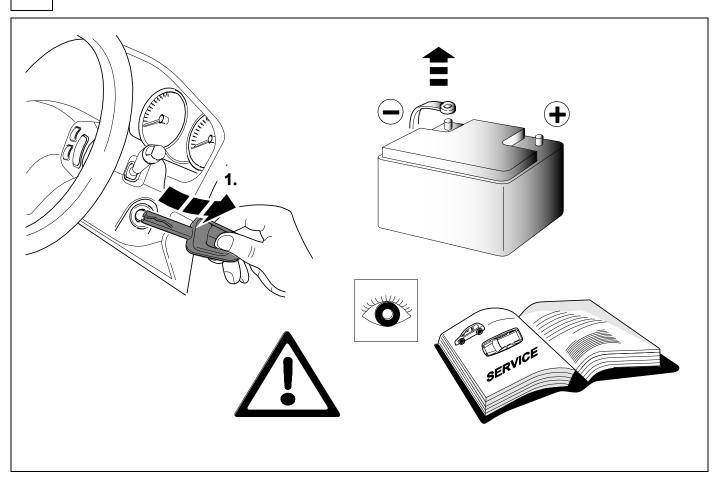

#### Reference:

The following information must be reviewed before beginning the assembly:

The installation instructions are to be thoroughly read.

The installation should be carried out by qualified personnel with the relevant technical knowledge. The vehicle manufacturers' current technical notices and information on retrofitting must be followed. The removal and replacement instructions found in the current repair manuals must be followed.

It must be ensured that the vehicle is technically suitable for the installation of a trailer hitch.