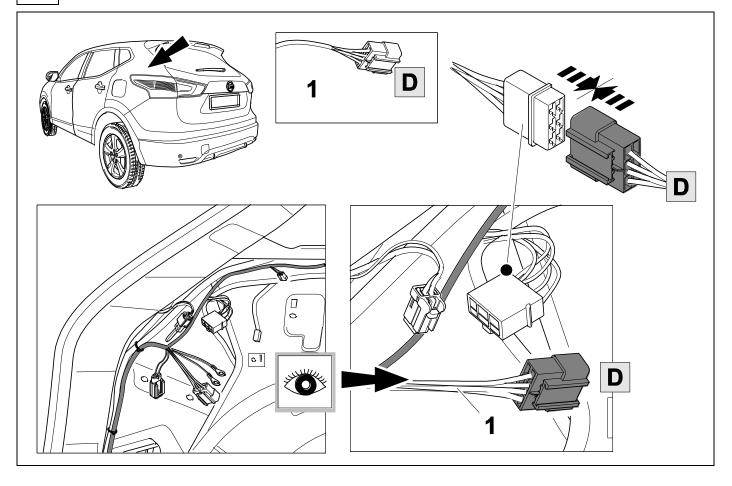

# 2 REMOVE

4 Qashqai

750070-181119B8 6 / 20

6 X-Trail

7 X-Trail

8

750070-181119B8 8 / 20

| 1 | ye | $\Diamond$     |
|---|----|----------------|
| 2 | bk | 1 3<br>2 4 (R) |
| 3 | wh | ÷              |
| 4 | gn | $\Diamond$     |
| 5 | bu |                |
| 6 | rd | Stop           |
| 7 | bn |                |

| 12 | bk    | wh    | ду   | gn    | rd  | bu   | ye     | bn    | pu     | or     | no              |
|----|-------|-------|------|-------|-----|------|--------|-------|--------|--------|-----------------|
| GB | black | white | grey | green | red | blue | yellow | brown | purple | orange | not<br>occupied |