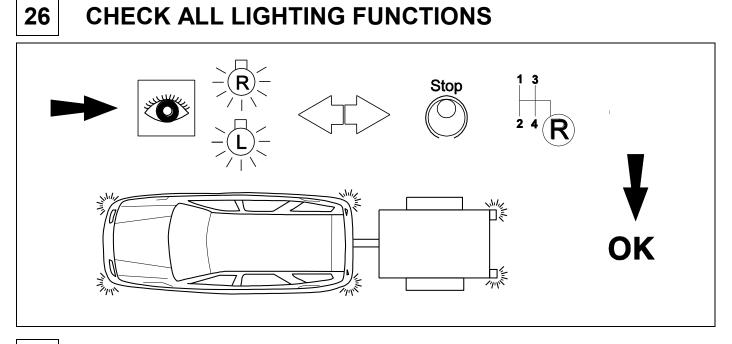

-----------|
| 2 | bk | 1 3<br>2 4 (R) |
| 3 | wh | ÷              |
| 4 | gn | $\Diamond$     |
| 5 | bu |                |
| 6 | rd | Stop           |
| 7 | bn |                |

| 12 | bk    | wh    | ду   | gn    | rd  | bu   | ye     | bn    | pu     | or     | no              |
|----|-------|-------|------|-------|-----|------|--------|-------|--------|--------|-----------------|
| GB | black | white | grey | green | red | blue | yellow | brown | purple | orange | not<br>occupied |





# Qashqai







750070-181119B8 11 / 20

16 X-Trail



17 Qashqai



750070-181119B8 12 / 20



19 X-Trail



750070-181119B8 13 / 20

20 X-Trail



21



750070-181119B8 14 / 20







750070-181119B8

24 OPTIONAL









**25** 



750070-1811119B8 16 / 20

#### **CHECK ALL LIGHTING FUNCTIONS**



## **CHECK BULB OUT DETECTION**



750070-181119B8 17 / 20















Subject to change in terms of construction, equipment and colour, and may contain errors.

The information and illustrations are non-binding.

#### Scan this for our full E-Kit catalogue



750070-181119B8 20 / 20