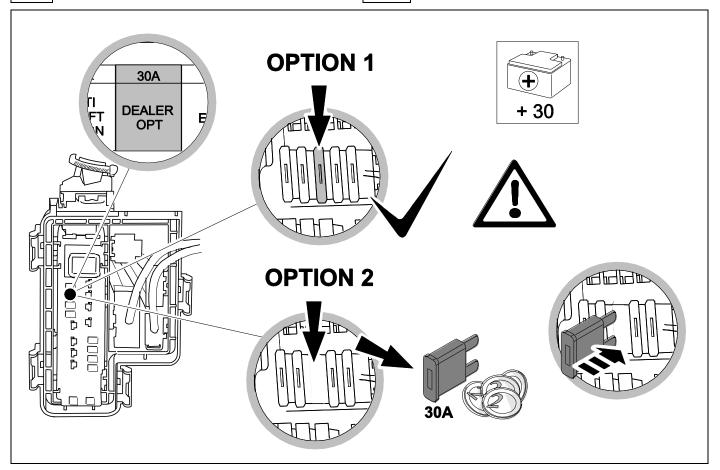

21

750070-181119B8 14 / 20

750070-181119B8

24 OPTIONAL

**25** 

750070-1811119B8 16 / 20