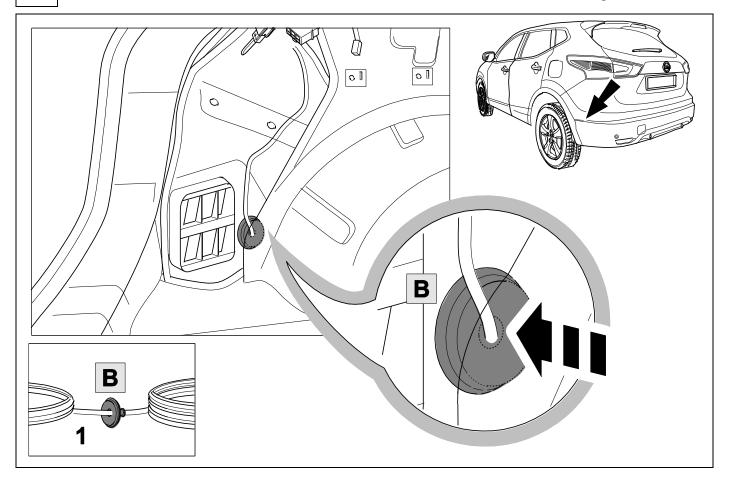

# 2 REMOVE

4 Qashqai

750070-181119B8 6 / 20

6 X-Trail

7 X-Trail

8

750070-181119B8 8 / 20

| 1 | ye | $\Diamond$     |
|---|----|----------------|
| 2 | bk | 1 3<br>2 4 (R) |
| 3 | wh | ÷              |
| 4 | gn | $\Diamond$     |
| 5 | bu |                |
| 6 | rd | Stop           |
| 7 | bn |                |