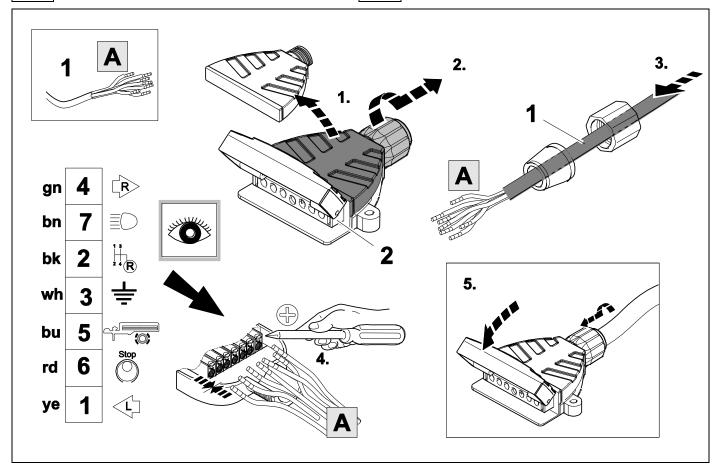

# Qashqai

750070-181119B8 11 / 20

16 X-Trail

17 Qashqai

750070-181119B8 12 / 20

19 X-Trail

750070-181119B8 13 / 20

20 X-Trail