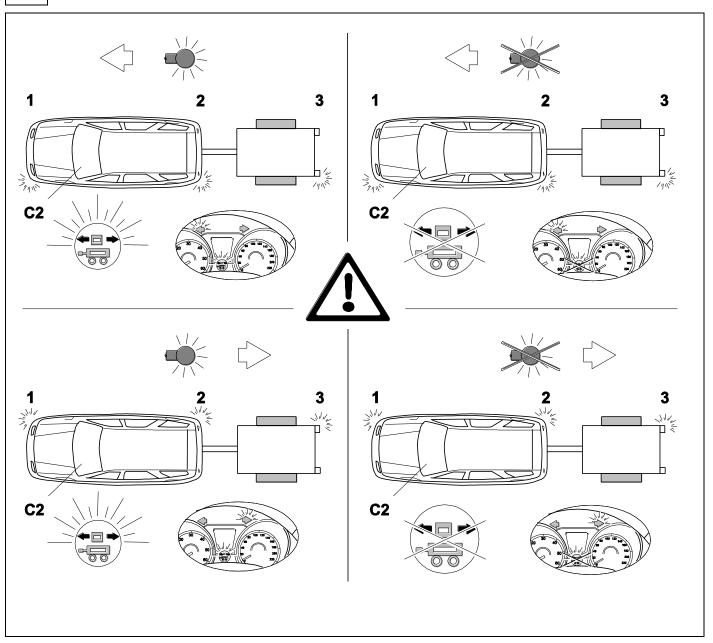

## **CHECK BULB OUT DETECTION**

750070-181119B8 17 / 20

Subject to change in terms of construction, equipment and colour, and may contain errors.

The information and illustrations are non-binding.