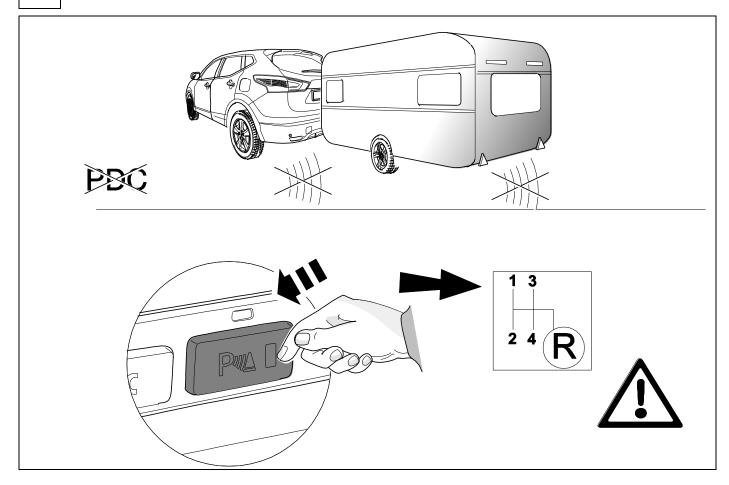

# 2 REMOVE

4 Qashqai

750070-181119B8 6 / 20

6 X-Trail

7 X-Trail

8

750070-181119B8 8 / 20

| 1 | ye | $\Diamond$     |
|---|----|----------------|
| 2 | bk | 1 3<br>2 4 (R) |
| 3 | wh | ÷              |
| 4 | gn | $\Diamond$     |
| 5 | bu |                |
| 6 | rd | Stop           |
| 7 | bn |                |