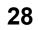

# 2 REMOVE

4 Qashqai

750070-181119B8 6 / 20

6 X-Trail

7 X-Trail

8

750070-181119B8 8 / 20

| 1 | ye | $\Diamond$     |
|---|----|----------------|
| 2 | bk | 1 3<br>2 4 (R) |
| 3 | wh | ÷              |
| 4 | gn | $\Diamond$     |
| 5 | bu |                |
| 6 | rd | Stop           |
| 7 | bn |                |

| 12 | bk    | wh    | ду   | gn    | rd  | bu   | ye     | bn    | pu     | or     | no              |
|----|-------|-------|------|-------|-----|------|--------|-------|--------|--------|-----------------|
| GB | black | white | grey | green | red | blue | yellow | brown | purple | orange | not<br>occupied |