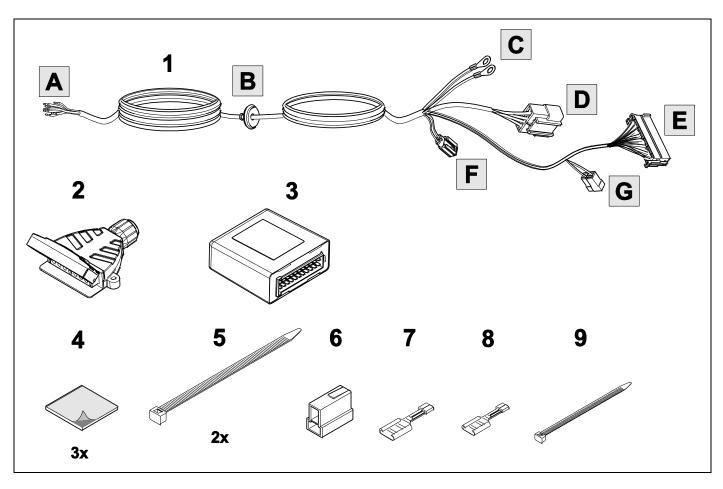

#### Installation instructions





#### 750070EJ

NISSAN Qashqai (Up to VIN SJNFFAJ11U2622270) 02/14 >> NISSAN X Trail 08/14 >>



SCAN FOR LATEST INSTRUCTIONS







#### Reference:

The following information must be reviewed before beginning the assembly:

The installation instructions are to be thoroughly read.

The installation should be carried out by qualified personnel with the relevant technical knowledge. The vehicle manufacturers' current technical notices and information on retrofitting must be followed. The removal and replacement instructions found in the current repair manuals must be followed.

It must be ensured that the vehicle is technically suitable for the installation of a trailer hitch.



### **KIT**



## **TOOLS**





# 2 REMOVE





4 Qashqai



750070-181119B8 6 / 20



6 X-Trail



7 X-Trail



8



750070-181119B8 8 / 20













| 1 | ye | $\Diamond$     |
|---|----|----------------|
| 2 | bk | 1 3<br>2 4 (R) |
| 3 | wh | ÷              |
| 4 | gn | $\Diamond$     |
| 5 | bu |                |
| 6 | rd | Stop           |
| 7 | bn |                |

| 12 | bk    | wh    | ду   | gn    | rd  | bu   | ye     | bn    | pu     | or     | no              |
|----|-------|-------|------|-------|-----|------|--------|-------|--------|--------|-----------------|
| GB | black | white | grey | green | red | blue | yellow | brown | purple | orange | not<br>occupied |





# Qashqai







750070-181119B8 11 / 20

16 X-Trail



17 Qashqai



750070-181119B8 12 / 20



19 X-Trail



75007