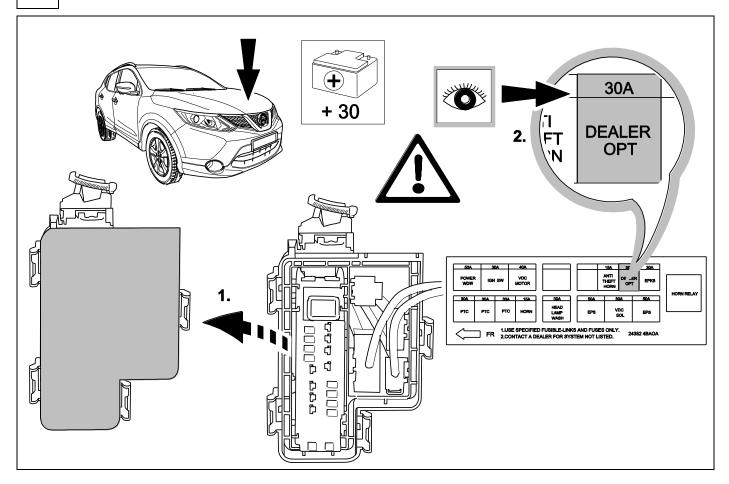

21

750070-181119B8 14 / 20

750070-181119B8

24 OPTIONAL

**25** 

750070-1811119B8 16 / 20