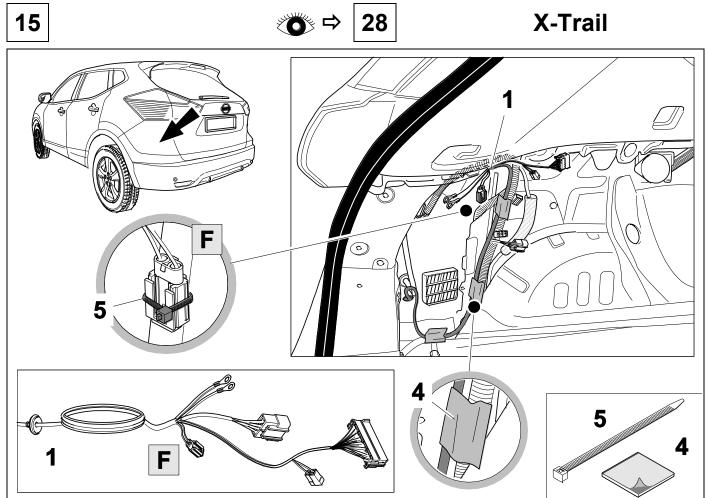

# Qashqai

750070-181119B8 11 / 20

16 X-Trail

17 Qashqai

750070-181119B8 12 / 20

19 X-Trail

750070-181119B8 13 / 20

20 X-Trail