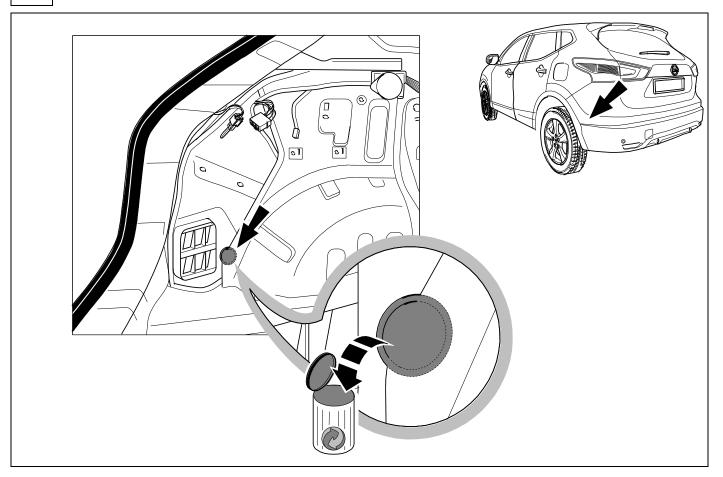

# 2 REMOVE

4 Qashqai

750070-181119B8 6 / 20

6 X-Trail

7 X-Trail

8

750070-181119B8 8 / 20

| 1 | ye | $\Diamond$     |
|---|----|----------------|
| 2 | bk | 1 3<br>2 4 (R) |
| 3 | wh | ÷              |
| 4 | gn | $\Diamond$     |
| 5 | bu |                |
| 6 | rd | Stop           |
| 7 | bn |                |