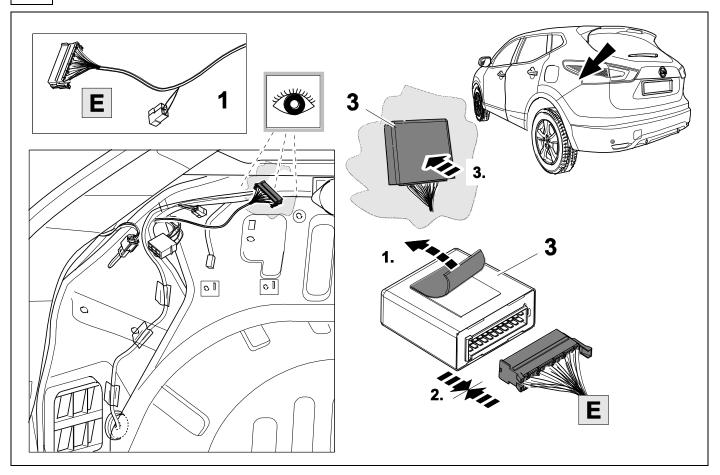

# 2 REMOVE

4 Qashqai

750070-181119B8 6 / 20

6 X-Trail

7 X-Trail

8

750070-181119B8 8 / 20

| 1 | ye | $\Diamond$     |
|---|----|----------------|
| 2 | bk | 1 3<br>2 4 (R) |
| 3 | wh | ÷              |
| 4 | gn | $\Diamond$     |
| 5 | bu |                |
| 6 | rd | Stop           |
| 7 | bn |                |