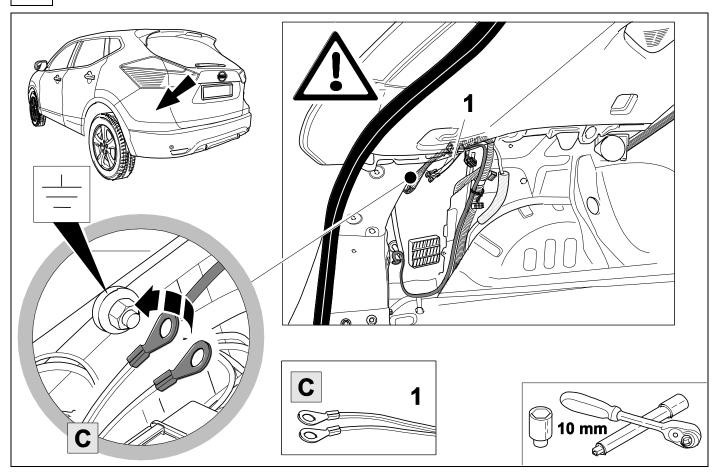

# 2 REMOVE

4 Qashqai

750070-181119B8 6 / 20

6 X-Trail

7 X-Trail

8

750070-181119B8 8 / 20

| 1 | ye | $\Diamond$     |
|---|----|----------------|
| 2 | bk | 1 3<br>2 4 (R) |
| 3 | wh | ÷              |
| 4 | gn | $\Diamond$     |
| 5 | bu |                |
| 6 | rd | Stop           |
| 7 | bn |                |

| 12 | bk    | wh    | ду   | gn    | rd  | bu   | ye     | bn    | pu     | or     | no              |
|----|-------|-------|------|-------|-----|------|--------|-------|--------|--------|-----------------|
| GB | black | white | grey | green | red | blue | yellow | brown | purple | orange | not<br>occupied |