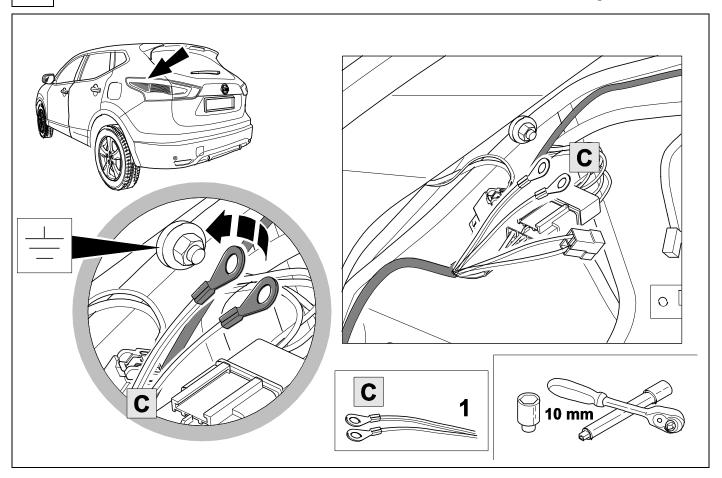

# 2 REMOVE

4 Qashqai

750070-181119B8 6 / 20

6 X-Trail

7 X-Trail

8

750070-181119B8 8 / 20

| 1 | ye | $\Diamond$     |
|---|----|----------------|
| 2 | bk | 1 3<br>2 4 (R) |
| 3 | wh | ÷              |
| 4 | gn | $\Diamond$     |
| 5 | bu |                |
| 6 | rd | Stop           |
| 7 | bn |                |

| 12 | bk    | wh    | ду   | gn    | rd  | bu   | ye     | bn    | pu     | or     | no              |
|----|-------|-------|------|-------|-----|------|--------|-------|--------|--------|-----------------|
| GB | black | white | grey | green | red | blue | yellow | brown | purple | orange | not<br>occupied |