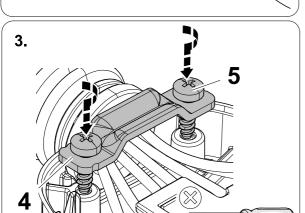

Module to be fitted out of the way on the chassis rail so that it is not submersed in water or exposed to direct dirt blast. Also ensure you use sufficient tie straps to secure the harness close to the module to minimize pulling on the module.