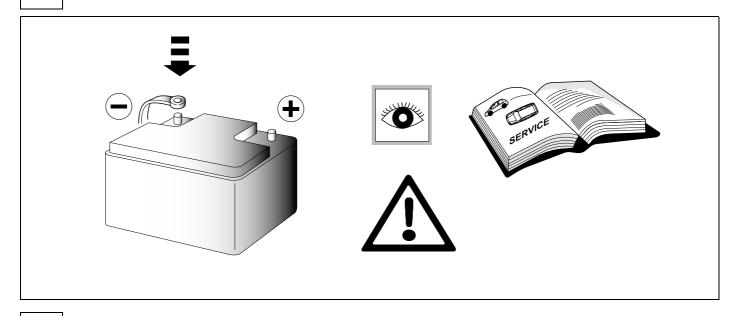

|
| 7 | bn |                 |

| 5    | bk    | wh    | gy   | gn    | rd  | bu   | ye     | bn    | pu     | or     | no              |
|------|-------|-------|------|-------|-----|------|--------|-------|--------|--------|-----------------|
| (GB) | black | white | grey | green | red | blue | yellow | brown | purple | orange | not<br>occupied |





Module to be fitted out of the way on the chassis rail so that it is not submersed in water or exposed to direct dirt blast. Also ensure you use sufficient tie straps to secure the harness close to the module to minimize pulling on the module.









10 OPTION B







# 13 OPTION 1



## 14 OPTION 1





16 OPTION 2



750088b090919B8 11 / 16

#### **OPTION 2**





### **OPTIONAL**









## **Trailer Brake Preparation**











#### 20 CHECK ALL LIGHTING FUNCTIONS



#### 21 CHECK ALL LIGHTING FUNCTIONS



750088b090919B8 14 / 16

#### **CHECK BULB OUT DETECTION**









Subject to change in terms of construction, equipment and colour, and may contain errors.

The information and illustrations are non-binding.