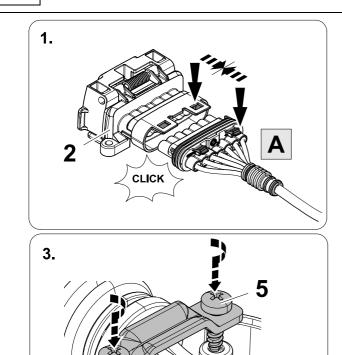

Module to be fitted out of the way on the chassis rail so that it is not submersed in water or exposed to direct dirt blast. Also ensure you use sufficient tie straps to secure the harness close to the module to minimize pulling on the module.