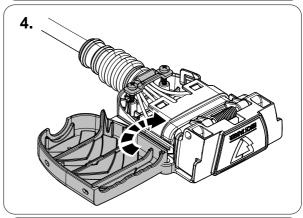

lation instructions







Vehicles without
Power Supply Preparation
Use optional extension kit.
To be ordered separately

721149

/ 30000EJ

#### **NISSAN Navara**

01/16 >>



SCAN FOR LATEST INSTRUCTIONS













#### Reference:

The following information must be reviewed before beginning the assembly:

The installation instructions are to be thoroughly read.

The installation should be carried out by qualified personnel with the relevant technical knowledge. The vehicle manufacturers' current technical notices and information on retrofitting must be followed. The removal and replacement instructions found in the current repair manuals must be followed.

It must be ensured that the vehicle is technically suitable for the installation of a trailer hitch.





**TOOLS** 























| 1 | ye | $\triangleleft$ |
|---|----|-----------------|
| 2 | bk | 1 3 P           |
| 3 | wh | ÷               |
| 4 | gn | $\Box$          |
| 5 | bu |                 |
| 6 | rd | Stop            |
| 7 | bn |                 |

| 5    | bk    | wh    | gy   | gn    | rd  | bu   | ye     | bn    | pu     | or     | no              |
|------|-------|-------|------|-------|-----|------|--------|-------|--------|--------|-----------------|
| (GB) | black | white | grey | green | red | blue | yellow | brown | purple | orange | not<br>occupied |





Module to be fitted out of the way on the chassis rail so that it is not submersed in water or exposed to direct dirt blast. Also ensure you use sufficient tie straps to secure the harness close to the module to minimize pulling on th