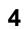

Module to be fitted out of the way on the chassis rail so that it is not submersed in water or exposed to direct dirt blast. Also ensure you use sufficient tie straps to secure the harness close to the module to minimize pulling on the module.