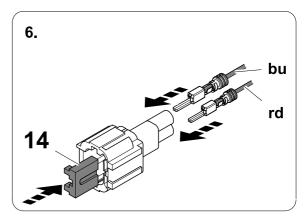

| 5    | bk    | wh    | gy   | gn    | rd  | bu   | ye     | bn    | pu     | or     | no              |
|------|-------|-------|------|-------|-----|------|--------|-------|--------|--------|-----------------|
| (GB) | black | white | grey | green | red | blue | yellow | brown | purple | orange | not<br>occupied |