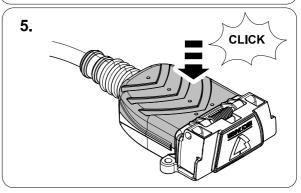

tion instructions







Vehicles without
Power Supply Preparation
Use optional extension kit.
To be ordered separately

721149

/ 30000EJ

#### **NISSAN Navara**

01/16 >>



SCAN FOR LATEST INSTRUCTIONS













#### Reference:

The following information must be reviewed before beginning the assembly:

The installation instructions are to be thoroughly read.

The installation should be carried out by qualified personnel with the relevant technical knowledge. The vehicle manufacturers' current technical notices and information on retrofitting must be followed. The removal and replacement instructions found in the current repair manuals must be followed.

It must be ensured that the vehicle is technically suitable for the installation of a trailer hitch.





**TOOLS** 























| 1 | ye | $\triangleleft$ |
|---|----|-----------------|
| 2 | bk | 1 3 P           |
| 3 | wh | ÷               |
| 4 | gn | $\Box$          |
| 5 | bu |                 |
| 6 | rd | Stop            |
| 7 | bn |                 |

| 5    | bk    | wh    | gy   | gn    | rd  | bu   | ye     | bn    | pu     | or     | no              |
|------|-------|-------|------|-------|-----|------|--------|-------|--------|--------|-----------------|
| (GB) | black | white | grey | green | red | blue | yellow | brown | purple | orange | not<br>occupied |





Module to be fitted out of the way on the chassis rail so that it is not submersed in water or exposed to direct dirt blast. Also ensure you use sufficient tie straps to secure the harness close to the module to minimize pulling on the