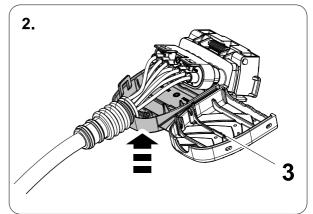

allation instructions







Vehicles without
Power Supply Preparation
Use optional extension kit.
To be ordered separately

721149

/ 30000EJ

#### **NISSAN Navara**

01/16 >>



SCAN FOR LATEST INSTRUCTIONS













#### Reference:

The following information must be reviewed before beginning the assembly:

The installation instructions are to be thoroughly read.

The installation should be carried out by qualified personnel with the relevant technical knowledge. The vehicle manufacturers' current technical notices and information on retrofitting must be followed. The removal and replacement instructions found in the current repair manuals must be followed.

It must be ensured that the vehicle is technically suitable for the installation of a trailer hitch.





**TOOLS** 























| 1 | ye | $\triangleleft$ |
|---|----|-----------------|
| 2 | bk | 1 3 P           |
| 3 | wh | ÷               |
| 4 | gn | $\Box$          |
| 5 | bu |                 |
| 6 | rd | Stop            |
| 7 | bn |                 |

| 5    | bk    | wh    | gy   | gn    | rd  | bu   | ye     | bn    | pu     | or     | no              |
|------|-------|-------|------|-------|-----|------|--------|-------|--------|--------|-----------------|
| (GB) | black | white | grey | green | red | blue | yellow | brown | purple | orange | not<br>occupied |





Module to be fitted out of the way on the chassis rail so that it is not submersed in water or exposed to direct dirt blast. Also ensure you use sufficient tie straps to secure the harness close to the module to minimize pulling on