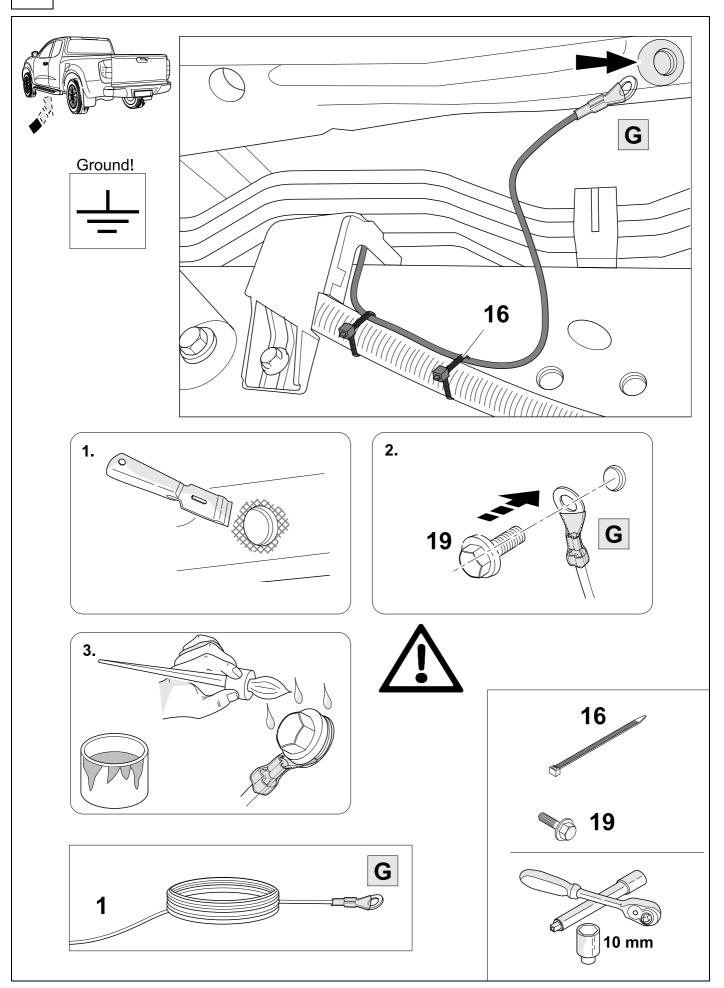

Module to be fitted out of the way on the chassis rail so that it is not submersed in water or exposed to direct dirt blast. Also ensure you use sufficient tie straps to secure the harness close to the module to minimize pulling on the module.