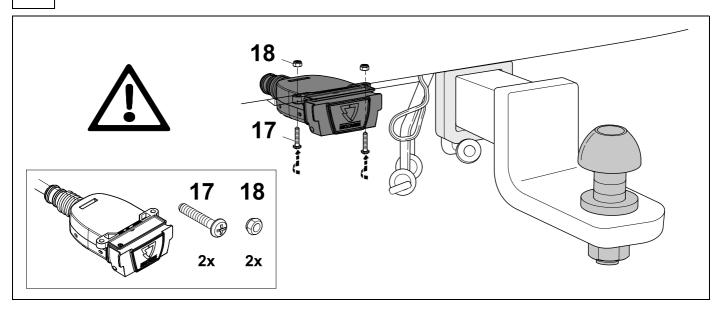

Module to be fitted out of the way on the chassis rail so that it is not submersed in water or exposed to direct dirt blast. Also ensure you use sufficient tie straps to secure the harness close to the module to minimize pulling on the module.