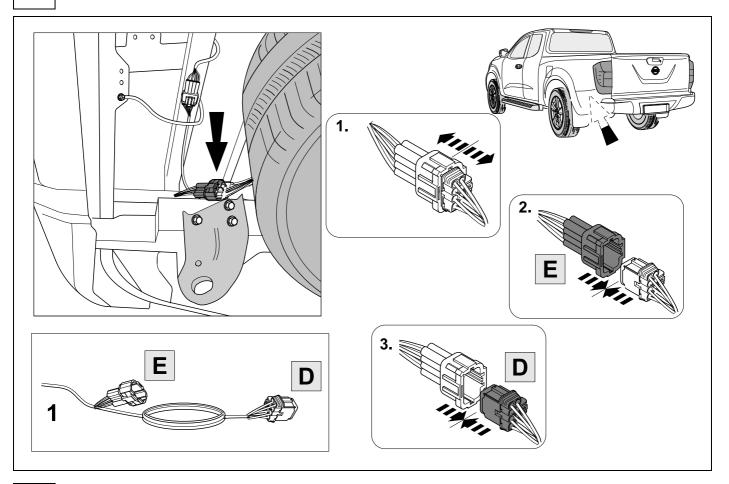

Module to be fitted out of the way on the chassis rail so that it is not submersed in water or exposed to direct dirt blast. Also ensure you use sufficient tie straps to secure the harness close to the module to minimize pulling on the module.