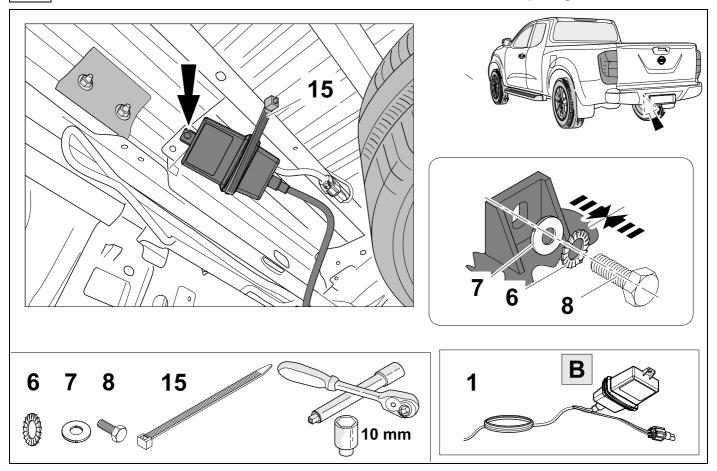

#### Installation instructions

Vehicles without
Power Supply Preparation
Use optional extension kit.
To be ordered separately

721149

/ 30000EJ

#### **OPTION 2**

### **OPTIONAL**