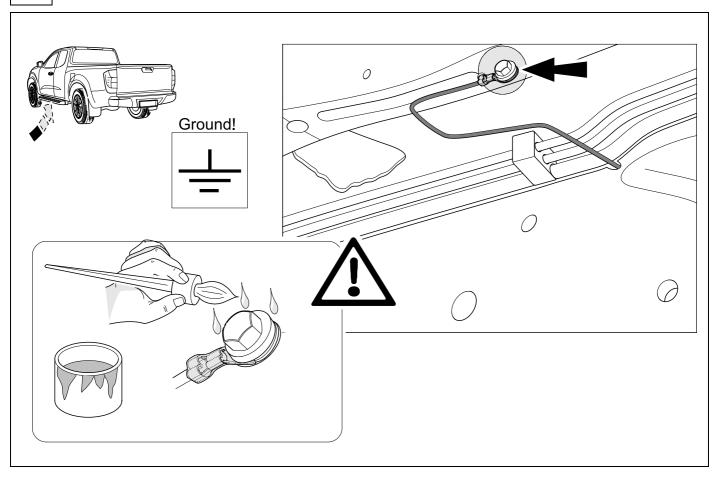

bk | 1 3 P           |
| 3 | wh | ÷               |
| 4 | gn | $\Box$          |
| 5 | bu |                 |
| 6 | rd | Stop            |
| 7 | bn |                 |

| 5    | bk    | wh    | gy   | gn    | rd  | bu   | ye     | bn    | pu     | or     | no              |
|------|-------|-------|------|-------|-----|------|--------|-------|--------|--------|-----------------|
| (GB) | black | white | grey | green | red | blue | yellow | brown | purple | orange | not<br>occupied |





Module to be fitted out of the way on the chassis rail so that it is not submersed in water or exposed to direct dirt blast. Also ensure you use sufficient tie straps to secure the harness close to the module to minimize pulling on the module.









10 OPTION B







# 13 OPTION 1



## 14 OPTION 1





16 OPTION 2



750088b090919B8 11 / 16

#### **OPTION 2**





### **OPTIONAL**









## **Trailer Brake Preparation**











#### 20 CHECK ALL LIGHTING FUNCTIONS



#### 21 CHECK ALL LIGHTING FUNCTIONS



750088b090919B8 14 / 16

#### **CHECK BULB OUT DETECTION**









Subject to change in terms of construction, equipment and colour, and may contain errors.

The information and illustrations are non-binding.