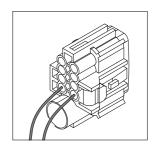

Module to be fitted out of the way on the chassis rail so that it is not submersed in water or exposed to direct dirt blast. Also ensure you use sufficient tie straps to secure the harness close to the module to minimize pulling on the module.