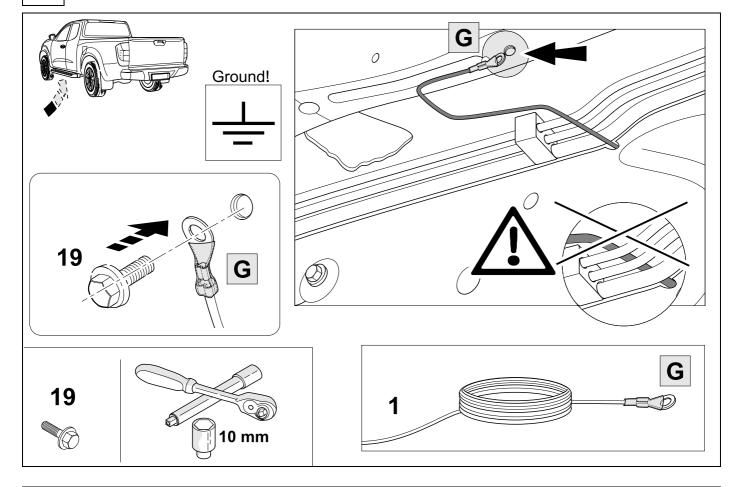

| bk | 1 3 P           |
| 3 | wh | ÷               |
| 4 | gn | $\Box$          |
| 5 | bu |                 |
| 6 | rd | Stop            |
| 7 | bn |                 |

| 5    | bk    | wh    | gy   | gn    | rd  | bu   | ye     | bn    | pu     | or     | no              |
|------|-------|-------|------|-------|-----|------|--------|-------|--------|--------|-----------------|
| (GB) | black | white | grey | green | red | blue | yellow | brown | purple | orange | not<br>occupied |





Module to be fitted out of the way on the chassis rail so that it is not submersed in water or exposed to direct dirt blast. Also ensure you use sufficient tie straps to secure the harness close to the module to minimize pulling on the module.









10 OPTION B







# 13 OPTION 1



## 14 OPTION 1





16 OPTION 2



750088b090919B8 11 / 16

#### **OPTION 2**





### **OPTIONAL**









## **Trailer Brake Preparation**











#### 20 CHECK ALL LIGHTING FUNCTIONS



#### 21 CHECK ALL LIGHTING FUNCTIONS



750088b090919B8 14 / 16

#### **CHECK BULB OUT DETECTION**









Subject to change in terms of construction, equipment and colour, and may contain errors.

The information and illustrations are non-binding.