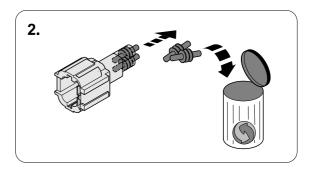

p            |
| 7 | bn |                 |

| 5    | bk    | wh    | gy   | gn    | rd  | bu   | ye     | bn    | pu     | or     | no              |
|------|-------|-------|------|-------|-----|------|--------|-------|--------|--------|-----------------|
| (GB) | black | white | grey | green | red | blue | yellow | brown | purple | orange | not<br>occupied |





Module to be fitted out of the way on the chassis rail so that it is not submersed in water or exposed to direct dirt blast. Also ensure you use sufficient tie straps to secure the harness close to the module to minimize pulling on the module.









10 OPTION B







# 13 OPTION 1



## 14 OPTION 1





16 OPTION 2



750088b090919B8 11 / 16

#### **OPTION 2**





### **OPTIONAL**









## **Trailer Brake Preparation**











#### 20 CHECK ALL LIGHTING FUNCTIONS



#### 21 CHECK ALL LIGHTING FUNCTIONS



750088b090919B8 14 / 16

#### **CHECK BULB OUT DETECTION**









Subject to change in terms of construction, equipment and colour, and may contain errors.

The information and illustrations are non-binding.