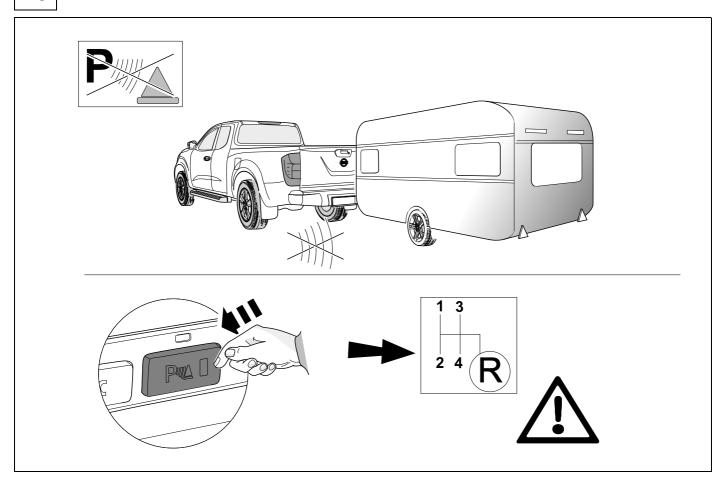

------|-------|-------|------|-------|-----|------|--------|-------|--------|--------|-----------------|
| (GB) | black | white | grey | green | red | blue | yellow | brown | purple | orange | not<br>occupied |





Module to be fitted out of the way on the chassis rail so that it is not submersed in water or exposed to direct dirt blast. Also ensure you use sufficient tie straps to secure the harness close to the module to minimize pulling on the module.









10 OPTION B







# 13 OPTION 1



## 14 OPTION 1





16 OPTION 2



750088b090919B8 11 / 16

#### **OPTION 2**





### **OPTIONAL**









## **Trailer Brake Preparation**











#### 20 CHECK ALL LIGHTING FUNCTIONS



#### 21 CHECK ALL LIGHTING FUNCTIONS



750088b090919B8 14 / 16

#### **CHECK BULB OUT DETECTION**









Subject to change in terms of construction, equipment and colour, and may contain errors.

The information and illustrations are non-binding.