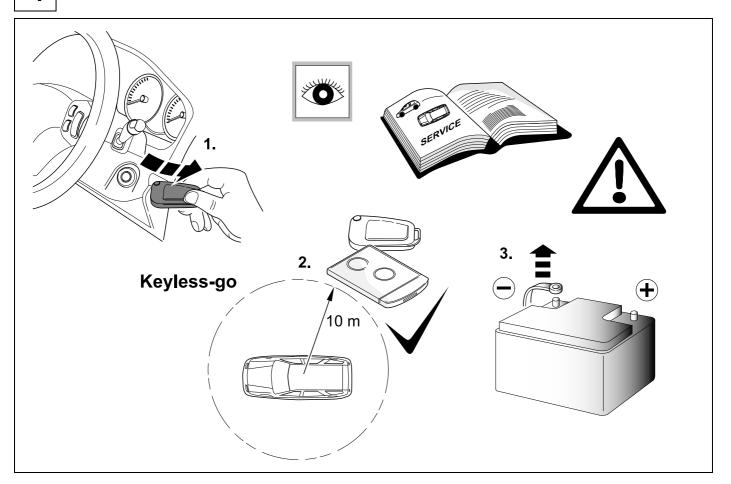

#### Reference:

The following information must be reviewed before beginning the assembly:

The installation instructions are to be thoroughly read.

The installation should be carried out by qualified personnel with the relevant technical knowledge. The vehicle manufacturers' current technical notices and information on retrofitting must be followed. The removal and replacement instructions found in the current repair manuals must be followed.

It must be ensured that the vehicle is technically suitable for the installation of a trailer hitch.

**TOOLS** 

| 1 | ye | $\triangleleft$ |
|---|----|-----------------|
| 2 | bk | 1 3 P           |
| 3 | wh | ÷               |
| 4 | gn | $\Box$          |
| 5 | bu |                 |
| 6 | rd | Stop            |
| 7 | bn |                 |