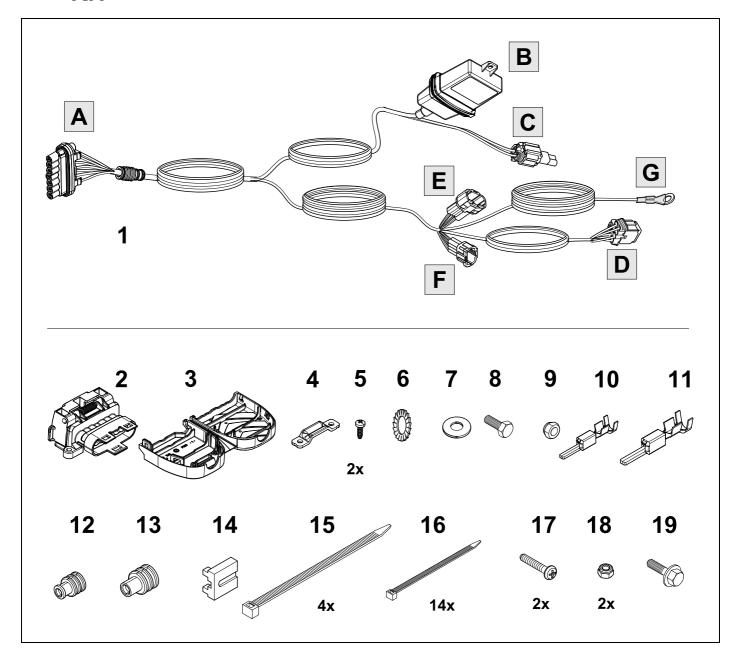

It must be ensured that the vehicle is technically suitable for the installation of a trailer hitch.

**TOOLS** 

| 1 | ye | $\triangleleft$ |
|---|----|-----------------|
| 2 | bk | 1 3 P           |
| 3 | wh | ÷               |
| 4 | gn | $\Box$          |
| 5 | bu |                 |
| 6 | rd | Stop            |
| 7 | bn |                 |

| 5    | bk    | wh    | gy   | gn    | rd  | bu   | ye     | bn    | pu     | or     | no              |
|------|-------|-------|------|-------|-----|------|--------|-------|--------|--------|-----------------|
| (GB) | black | white | grey | green | red | blue | yellow | brown | purple | orange | not<br>occupied |