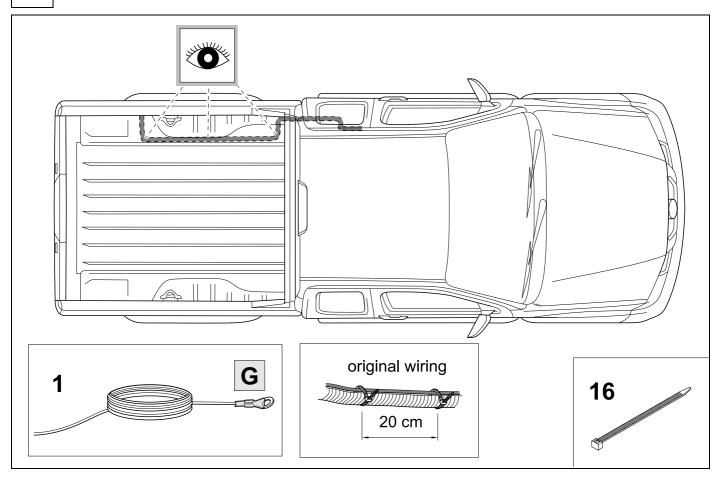

|
|---|----|-----------------|
| 2 | bk | 1 3 P           |
| 3 | wh | ÷               |
| 4 | gn | $\Box$          |
| 5 | bu |                 |
| 6 | rd | Stop            |
| 7 | bn |                 |

| 5    | bk    | wh    | gy   | gn    | rd  | bu   | ye     | bn    | pu     | or     | no              |
|------|-------|-------|------|-------|-----|------|--------|-------|--------|--------|-----------------|
| (GB) | black | white | grey | green | red | blue | yellow | brown | purple | orange | not<br>occupied |





Module to be fitted out of the way on the chassis rail so that it is not submersed in water or exposed to direct dirt blast. Also ensure you use sufficient tie straps to secure the harness close to the module to minimize pulling on the module.









10 OPTION B







# 13 OPTION 1



## 14 OPTION 1





16 OPTION 2



750088b090919B8 11 / 16

#### **OPTION 2**





### **OPTIONAL**









## **Trailer Brake Preparation**











#### 20 CHECK ALL LIGHTING FUNCTIONS



#### 21 CHECK ALL LIGHTING FUNCTIONS



750088b090919B8 14 / 16

#### **CHECK BULB OUT DETECTION**









Subject to change in terms of construction, equipment and colour, and may contain errors.

The information and illustrations are non-binding.