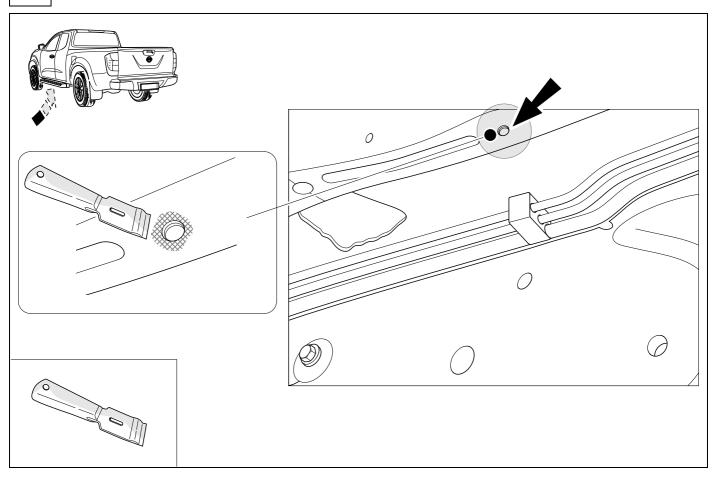

-------------|
| 2 | bk | 1 3 P           |
| 3 | wh | ÷               |
| 4 | gn | $\Box$          |
| 5 | bu |                 |
| 6 | rd | Stop            |
| 7 | bn |                 |

| 5    | bk    | wh    | gy   | gn    | rd  | bu   | ye     | bn    | pu     | or     | no              |
|------|-------|-------|------|-------|-----|------|--------|-------|--------|--------|-----------------|
| (GB) | black | white | grey | green | red | blue | yellow | brown | purple | orange | not<br>occupied |





Module to be fitted out of the way on the chassis rail so that it is not submersed in water or exposed to direct dirt blast. Also ensure you use sufficient tie straps to secure the harness close to the module to minimize pulling on the module.









10 OPTION B







# 13 OPTION 1



## 14 OPTION 1





16 OPTION 2



750088b090919B8 11 / 16

#### **OPTION 2**





### **OPTIONAL**









## **Trailer Brake Preparation**











#### 20 CHECK ALL LIGHTING FUNCTIONS



#### 21 CHECK ALL LIGHTING FUNCTIONS



750088b090919B8 14 / 16

#### **CHECK BULB OUT DETECTION**









Subject to change in terms of construction, equipment and colour, and may contain errors.

The information and illustrations are non-binding.