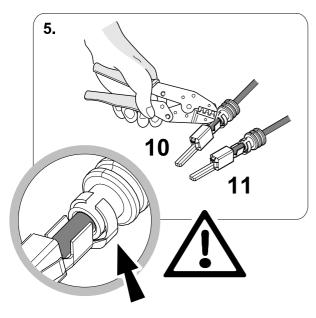

It must be ensured that the vehicle is technically suitable for the installation of a trailer hitch.

**TOOLS** 

| 1 | ye | $\triangleleft$ |
|---|----|-----------------|
| 2 | bk | 1 3 P           |
| 3 | wh | ÷               |
| 4 | gn | $\Box$          |
| 5 | bu |                 |
| 6 | rd | Stop            |
| 7 | bn |                 |

| 5    | bk    | wh    | gy   | gn    | rd  | bu   | ye     | bn    | pu     | or     | no              |
|------|-------|-------|------|-------|-----|------|--------|-------|--------|--------|-----------------|
| (GB) | black | white | grey | green | red | blue | yellow | brown | purple | orange | not<br>occupied |