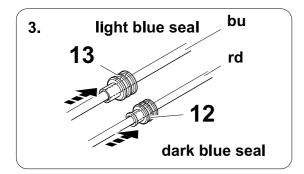

| 5    | bk    | wh    | gy   | gn    | rd  | bu   | ye     | bn    | pu     | or     | no              |
|------|-------|-------|------|-------|-----|------|--------|-------|--------|--------|-----------------|
| (GB) | black | white | grey | green | red | blue | yellow | brown | purple | orange | not<br>occupied |