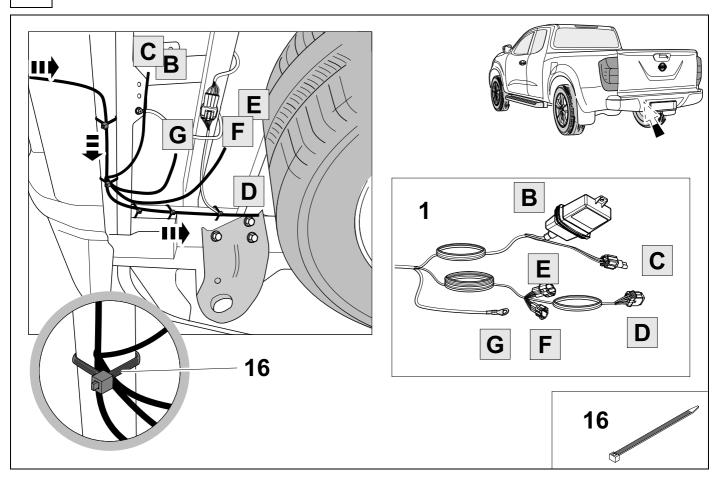

Module to be fitted out of the way on the chassis rail so that it is not submersed in water or exposed to direct dirt blast. Also ensure you use sufficient tie straps to secure the harness close to the module to minimize pulling on the module.