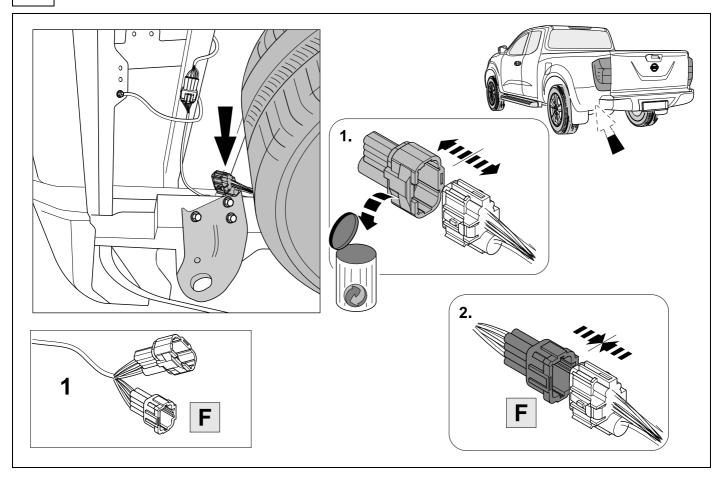

Module to be fitted out of the way on the chassis rail so that it is not submersed in water or exposed to direct dirt blast. Also ensure you use sufficient tie straps to secure the harness close to the module to minimize pulling on the module.