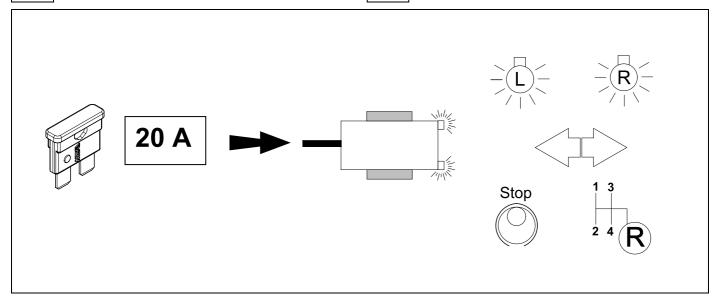

# 17 CHECK BULB OUT DETECTION

Subject to change in terms of construction, equipment and colour, and may contain errors.

The information and illustrations are non-binding.