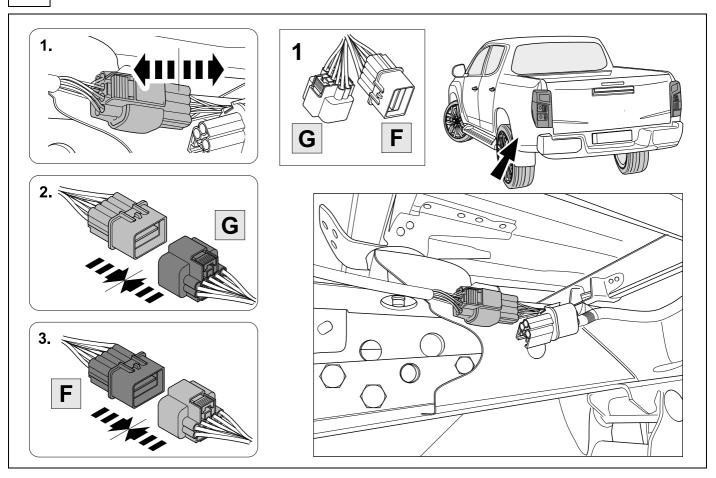

7

Module to be fitted out of the way on the chassis rail so that it is not submersed in water or exposed to direct dirt blast. Also ensure you use sufficient tie straps to secure the harness close to the module to minimize pulling on the module.