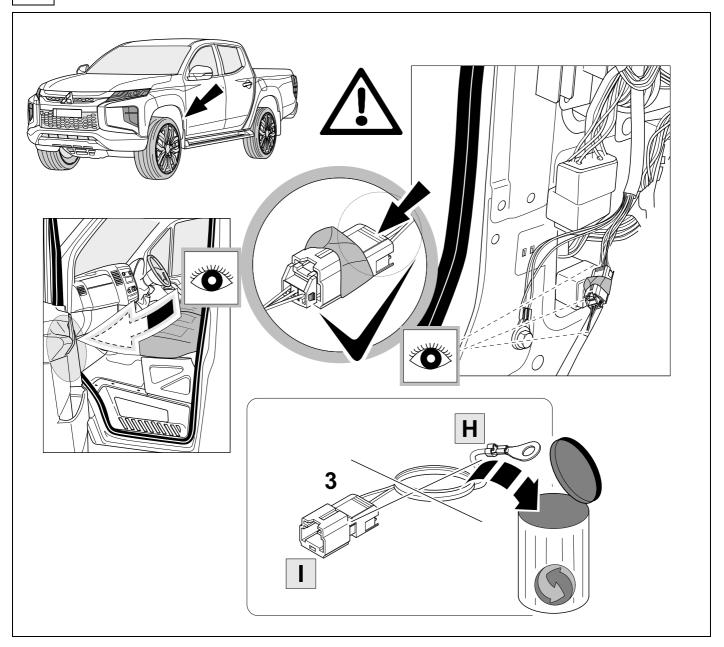

| wh | ÷                   |
| 4 | gn |                     |
| 5 | bu |                     |
| 6 | rd | Stop                |
| 7 | bn |                     |

| 6    | bk    | wh    | gy   | gn    | rd  | bu   | ye     | bn    | pu     | or     | no              |
|------|-------|-------|------|-------|-----|------|--------|-------|--------|--------|-----------------|
| (GB) | black | white | grey | green | red | blue | yellow | brown | purple | orange | not<br>occupied |

7





Module to be fitted out of the way on the chassis rail so that it is not submersed in water or exposed to direct dirt blast. Also ensure you use sufficient tie straps to secure the harness close to the module to minimize pulling on the module.



750110-050219B8 7 / 16



# **OPTION 1**











11 OPTION 2



750110-050219B8 9 / 16







750110-050219B8 10 / 16

















## **Trailer Brake Preparation**











# 15 CHECK ALL LIGHTING FUNCTIONS





750110-050219B8 12 / 16

# 17 CHECK BULB OUT DETECTION









Subject to change in terms of construction, equipment and colour, and may contain errors.

The information and illustrations are non-binding.