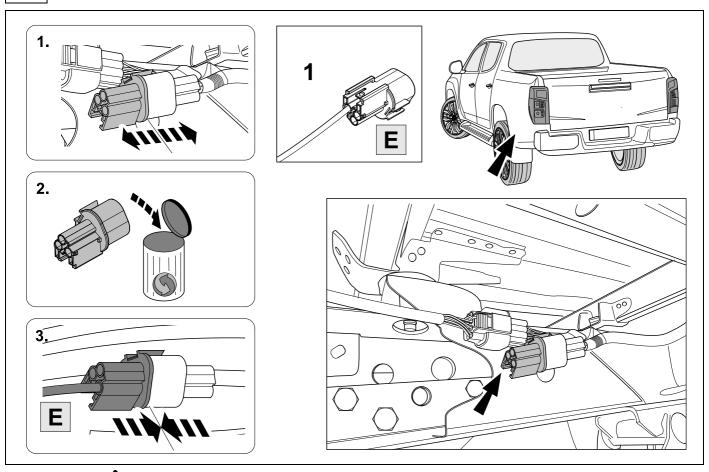

7

Module to be fitted out of the way on the chassis rail so that it is not submersed in water or exposed to direct dirt blast. Also ensure you use sufficient tie straps to secure the harness close to the module to minimize pulling on the module.