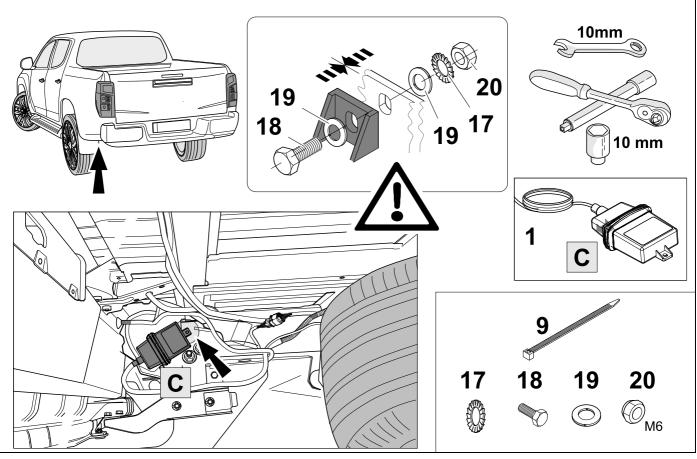

It must be ensured that the vehicle is technically suitable for the installation of a trailer hitch.