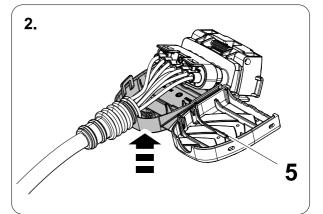

## **OVERVIEW**

**TOOLS** 

2

4

5

| 1 | ye | $\triangleleft$     |
|---|----|---------------------|
| 2 | bk | 1 3<br>2 4 <b>R</b> |
| 3 | wh | ÷                   |
| 4 | gn |                     |
| 5 | bu |                     |
| 6 | rd | Stop                |
| 7 | bn |                     |