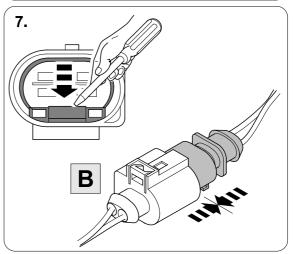

7

Module to be fitted out of the way on the chassis rail so that it is not submersed in water or exposed to direct dirt blast. Also ensure you use sufficient tie straps to secure the harness close to the module to minimize pulling on the module.