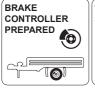

#### Installation instructions





## 750110EJ

## Mitsubishi Triton

01/19 >>



SCAN FOR LATEST INSTRUCTIONS













#### Reference:

The following information must be reviewed before beginning the assembly:

The installation instructions are to be thoroughly read.

The installation should be carried out by qualified personnel with the relevant technical knowledge. The vehicle manufacturers' current technical notices and information on retrofitting must be followed. The removal and replacement instructions found in the current repair manuals must be followed.

It must be ensured that the vehicle is technically suitable for the installation of a trailer hitch.

## **OVERVIEW**





**TOOLS** 





2

















4



5



| 1 | ye | $\triangleleft$     |
|---|----|---------------------|
| 2 | bk | 1 3<br>2 4 <b>R</b> |
| 3 | wh | ÷                   |
| 4 | gn |                     |
| 5 | bu |