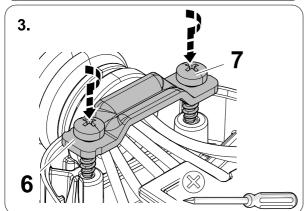

## **OVERVIEW**

**TOOLS** 

2

4

5

| 1 | ye | $\triangleleft$     |
|---|----|---------------------|
| 2 | bk | 1 3<br>2 4 <b>R</b> |
| 3 | wh | ÷                   |
| 4 | gn |                     |
| 5 | bu |                     |
| 6 | rd | Stop                |
| 7 | bn |                     |