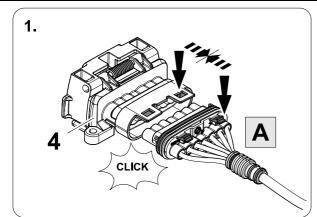

## **OVERVIEW**

**TOOLS** 

2

4

5

| 1 | ye | $\triangleleft$     |
|---|----|---------------------|
| 2 | bk | 1 3<br>2 4 <b>R</b> |
| 3 | wh | ÷                   |
| 4 | gn |                     |
| 5 | bu |                     |
| 6 | rd | Stop                |
| 7 | bn |                     |