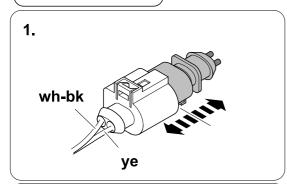

## **OVERVIEW**

**TOOLS** 

2

4

5

| 1 | ye | $\triangleleft$     |
|---|----|---------------------|
| 2 | bk | 1 3<br>2 4 <b>R</b> |
| 3 | wh | ÷                   |
| 4 | gn |                     |
| 5 | bu |                     |
| 6 | rd | Stop                |
| 7 | bn |                     |

| 6    | bk    | wh    | gy   | gn    | rd  | bu   | ye     | bn    | pu     | or     | no              |
|------|-------|-------|------|-------|-----|------|--------|-------|--------|--------|-----------------|
| (GB) | black | white | grey | green | red | blue | yellow | brown | purple | orange | not<br>occupied |