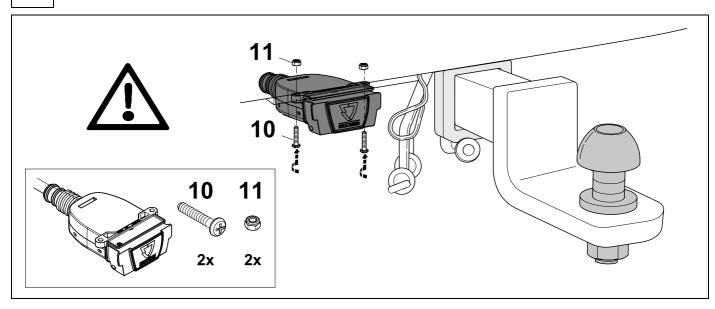

7

Module to be fitted out of the way on the chassis rail so that it is not submersed in water or exposed to direct dirt blast. Also ensure you use sufficient tie straps to secure the harness close to the module to minimize pulling on the module.