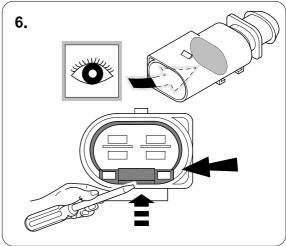

|
| 7 | bn |                     |

| 6    | bk    | wh    | gy   | gn    | rd  | bu   | ye     | bn    | pu     | or     | no              |
|------|-------|-------|------|-------|-----|------|--------|-------|--------|--------|-----------------|
| (GB) | black | white | grey | green | red | blue | yellow | brown | purple | orange | not<br>occupied |

7





Module to be fitted out of the way on the chassis rail so that it is not submersed in water or exposed to direct dirt blast. Also ensure you use sufficient tie straps to secure the harness close to the module to minimize pulling on the module.



750110-050219B8 7 / 16



# **OPTION 1**











11 OPTION 2



750110-050219B8 9 / 16







750110-050219B8 10 / 16

















## **Trailer Brake Preparation**











# 15 CHECK ALL LIGHTING FUNCTIONS





750110-050219B8 12 / 16

# 17 CHECK BULB OUT DETECTION









Subject to change in terms of construction, equipment and colour, and may contain errors.

The information and illustrations are non-binding.