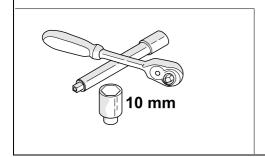

## **OVERVIEW**

**TOOLS** 

2

4

5

| 1 | ye | $\triangleleft$     |
|---|----|---------------------|
| 2 | bk | 1 3<br>2 4 <b>R</b> |
| 3 | wh | ÷                   |
| 4 | gn |                     |
| 5 | bu |                     |
| 6 | rd | Stop                |
| 7 | bn |                     |