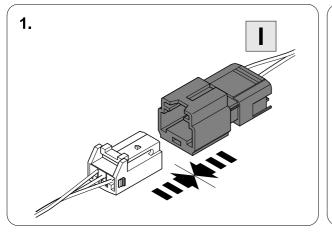

## **OVERVIEW**

**TOOLS** 

2

4

5

| 1 | ye | $\triangleleft$     |
|---|----|---------------------|
| 2 | bk | 1 3<br>2 4 <b>R</b> |
| 3 | wh | ÷                   |
| 4 | gn |                     |
| 5 | bu |                     |
| 6 | rd | Stop                |
| 7 | bn |                     |