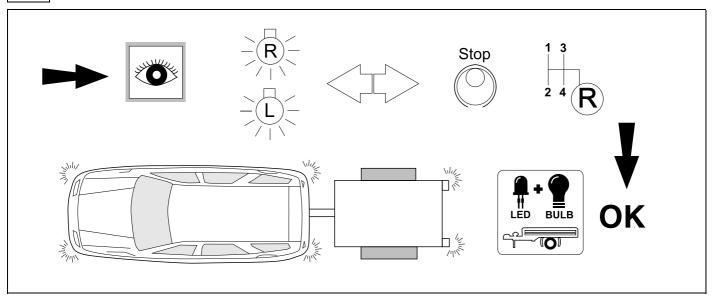

|

| 6    | bk    | wh    | gy   | gn    | rd  | bu   | ye     | bn    | pu     | or     | no              |
|------|-------|-------|------|-------|-----|------|--------|-------|--------|--------|-----------------|
| (GB) | black | white | grey | green | red | blue | yellow | brown | purple | orange | not<br>occupied |

7





Module to be fitted out of the way on the chassis rail so that it is not submersed in water or exposed to direct dirt blast. Also ensure you use sufficient tie straps to secure the harness close to the module to minimize pulling on the module.



750110-050219B8 7 / 16



# **OPTION 1**











11 OPTION 2



750110-050219B8 9 / 16







750110-050219B8 10 / 16

















## **Trailer Brake Preparation**











# 15 CHECK ALL LIGHTING FUNCTIONS





750110-050219B8 12 / 16

# 17 CHECK BULB OUT DETECTION









Subject to change in terms of construction, equipment and colour, and may contain errors.

The information and illustrations are non-binding.