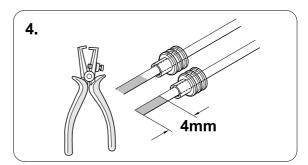

p                |
| 7 | bn |                     |

| 6    | bk    | wh    | gy   | gn    | rd  | bu   | ye     | bn    | pu     | or     | no              |
|------|-------|-------|------|-------|-----|------|--------|-------|--------|--------|-----------------|
| (GB) | black | white | grey | green | red | blue | yellow | brown | purple | orange | not<br>occupied |

7





Module to be fitted out of the way on the chassis rail so that it is not submersed in water or exposed to direct dirt blast. Also ensure you use sufficient tie straps to secure the harness close to the module to minimize pulling on the module.



750110-050219B8 7 / 16



# **OPTION 1**











11 OPTION 2



750110-050219B8 9 / 16







750110-050219B8 10 / 16

















## **Trailer Brake Preparation**











# 15 CHECK ALL LIGHTING FUNCTIONS





750110-050219B8 12 / 16

# 17 CHECK BULB OUT DETECTION









Subject to change in terms of construction, equipment and colour, and may contain errors.

The information and illustrations are non-binding.