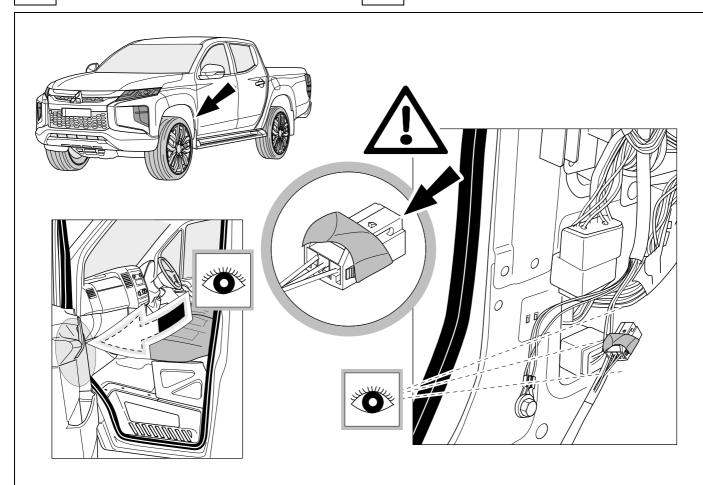

<br>2 4 <b>R</b> |
| 3 | wh | ÷                   |
| 4 | gn |                     |
| 5 | bu |                     |
| 6 | rd | Stop                |
| 7 | bn |                     |

| 6    | bk    | wh    | gy   | gn    | rd  | bu   | ye     | bn    | pu     | or     | no              |
|------|-------|-------|------|-------|-----|------|--------|-------|--------|--------|-----------------|
| (GB) | black | white | grey | green | red | blue | yellow | brown | purple | orange | not<br>occupied |

7





Module to be fitted out of the way on the chassis rail so that it is not submersed in water or exposed to direct dirt blast. Also ensure you use sufficient tie straps to secure the harness close to the module to minimize pulling on the module.



750110-050219B8 7 / 16



# **OPTION 1**











11 OPTION 2



750110-050219B8 9 / 16







750110-050219B8 10 / 16

















## **Trailer Brake Preparation**











# 15 CHECK ALL LIGHTING FUNCTIONS





750110-050219B8 12 / 16

# 17 CHECK BULB OUT DETECTION









Subject to change in terms of construction, equipment and colour, and may contain errors.

The information and illustrations are non-binding.