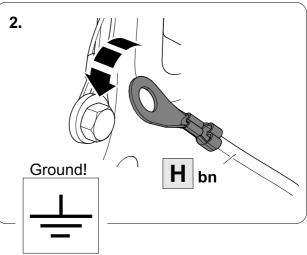

## **OVERVIEW**

**TOOLS** 

2

4

5

| 1 | ye | $\triangleleft$     |
|---|----|---------------------|
| 2 | bk | 1 3<br>2 4 <b>R</b> |
| 3 | wh | ÷                   |
| 4 | gn |                     |
| 5 | bu |                     |
| 6 | rd | Stop                |
| 7 | bn |                     |