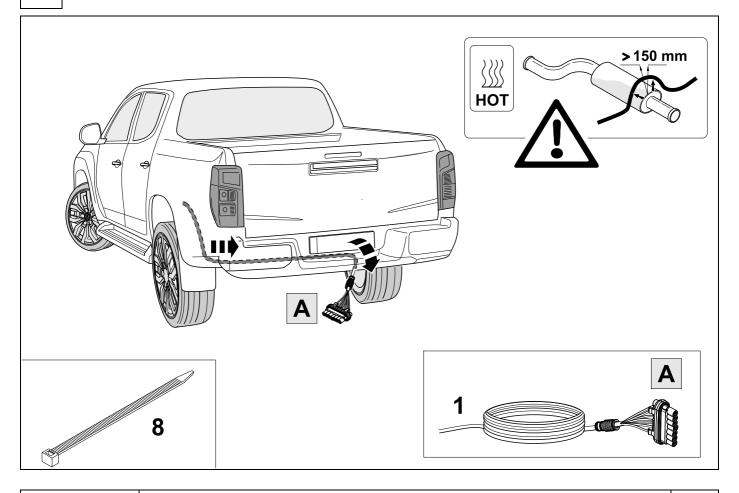

7

Module to be fitted out of the way on the chassis rail so that it is not submersed in water or exposed to direct dirt blast. Also ensure you use sufficient tie straps to secure the harness close to the module to minimize pulling on the module.