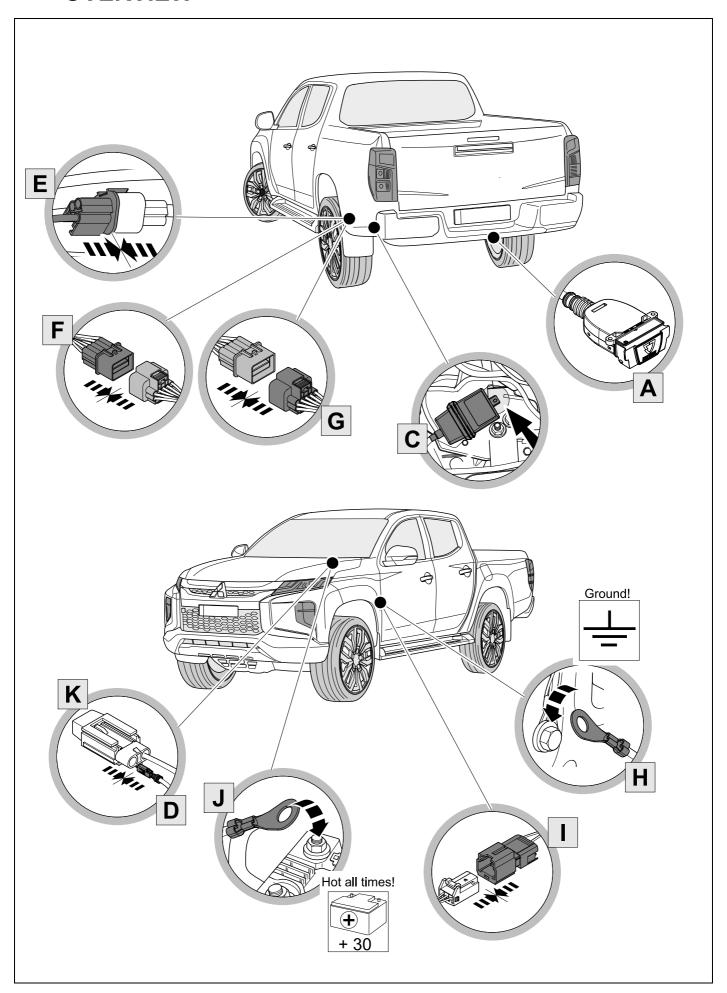

7

Module to be fitted out of the way on the chassis rail so that it is not submersed in water or exposed to direct dirt blast. Also ensure you use sufficient tie straps to secure the harness close to the module to minimize pulling on the module.