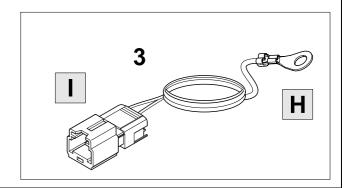

## **OVERVIEW**

**TOOLS** 

2

4

5

| 1 | ye | $\triangleleft$     |
|---|----|---------------------|
| 2 | bk | 1 3<br>2 4 <b>R</b> |
| 3 | wh | ÷                   |
| 4 | gn |                     |
| 5 | bu |                     |
| 6 | rd | Stop                |
| 7 | bn |                     |