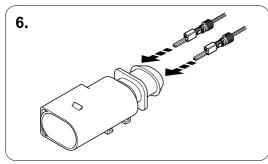

|                     |
| 6 | rd | Stop                |
| 7 | bn |                     |

| 6    | bk    | wh    | gy   | gn    | rd  | bu   | ye     | bn    | pu     | or     | no              |
|------|-------|-------|------|-------|-----|------|--------|-------|--------|--------|-----------------|
| (GB) | black | white | grey | green | red | blue | yellow | brown | purple | orange | not<br>occupied |

7





Module to be fitted out of the way on the chassis rail so that it is not submersed in water or exposed to direct dirt blast. Also ensure you use sufficient tie straps to secure the harness close to the module to minimize pulling on the module.



750110-050219B8 7 / 16



# **OPTION 1**











11 OPTION 2



750110-050219B8 9 / 16







750110-050219B8 10 / 16

















## **Trailer Brake Preparation**











# 15 CHECK ALL LIGHTING FUNCTIONS





750110-050219B8 12 / 16

# 17 CHECK BULB OUT DETECTION









Subject to change in terms of construction, equipment and colour, and may contain errors.

The information and illustrations are non-binding.