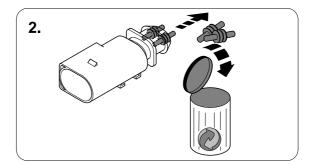

top                |
| 7 | bn |                     |

| 6    | bk    | wh    | gy   | gn    | rd  | bu   | ye     | bn    | pu     | or     | no              |
|------|-------|-------|------|-------|-----|------|--------|-------|--------|--------|-----------------|
| (GB) | black | white | grey | green | red | blue | yellow | brown | purple | orange | not<br>occupied |

7





Module to be fitted out of the way on the chassis rail so that it is not submersed in water or exposed to direct dirt blast. Also ensure you use sufficient tie straps to secure the harness close to the module to minimize pulling on the module.



750110-050219B8 7 / 16



# **OPTION 1**











11 OPTION 2



750110-050219B8 9 / 16







750110-050219B8 10 / 16

















## **Trailer Brake Preparation**











# 15 CHECK ALL LIGHTING FUNCTIONS





750110-050219B8 12 / 16

# 17 CHECK BULB OUT DETECTION









Subject to change in terms of construction, equipment and colour, and may contain errors.

The information and illustrations are non-binding.