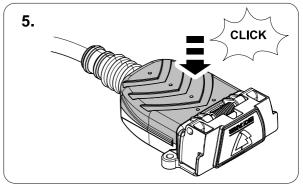

## **OVERVIEW**

**TOOLS** 

2

4

5

| 1 | ye | $\triangleleft$     |
|---|----|---------------------|
| 2 | bk | 1 3<br>2 4 <b>R</b> |
| 3 | wh | ÷                   |
| 4 | gn |                     |
| 5 | bu |                     |
| 6 | rd | Stop                |
| 7 | bn |                     |