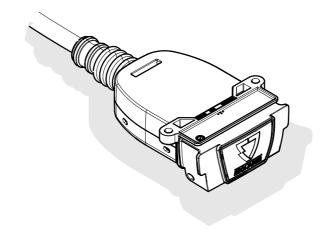

7

Module to be fitted out of the way on the chassis rail so that it is not submersed in water or exposed to direct dirt blast. Also ensure you use sufficient tie straps to secure the harness close to the module to minimize pulling on the module.