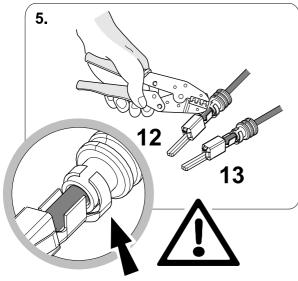

## **OVERVIEW**

**TOOLS** 

2

4

5

| 1 | ye | $\triangleleft$     |
|---|----|---------------------|
| 2 | bk | 1 3<br>2 4 <b>R</b> |
| 3 | wh | ÷                   |
| 4 | gn |                     |
| 5 | bu |                     |
| 6 | rd | Stop                |
| 7 | bn |                     |

| 6    | bk    | wh    | gy   | gn    | rd  | bu   | ye     | bn    | pu     | or     | no              |
|------|-------|-------|------|-------|-----|------|--------|-------|--------|--------|-----------------|
| (GB) | black | white | grey | green | red | blue | yellow | brown | purple | orange | not<br>occupied |