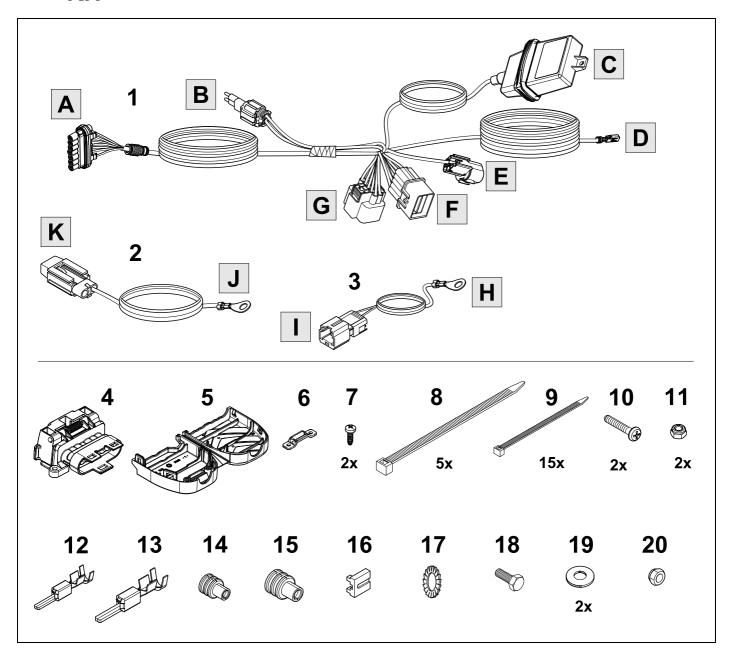

7

Module to be fitted out of the way on the chassis rail so that it is not submersed in water or exposed to direct dirt blast. Also ensure you use sufficient tie straps to secure the harness close to the module to minimize pulling on the module.