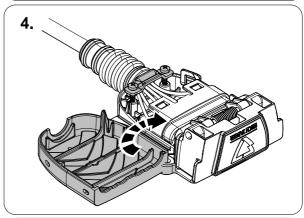

## **OVERVIEW**

**TOOLS** 

2

4

5

| 1 | ye | $\triangleleft$     |
|---|----|---------------------|
| 2 | bk | 1 3<br>2 4 <b>R</b> |
| 3 | wh | ÷                   |
| 4 | gn |                     |
| 5 | bu |                     |
| 6 | rd | Stop                |
| 7 | bn |                     |