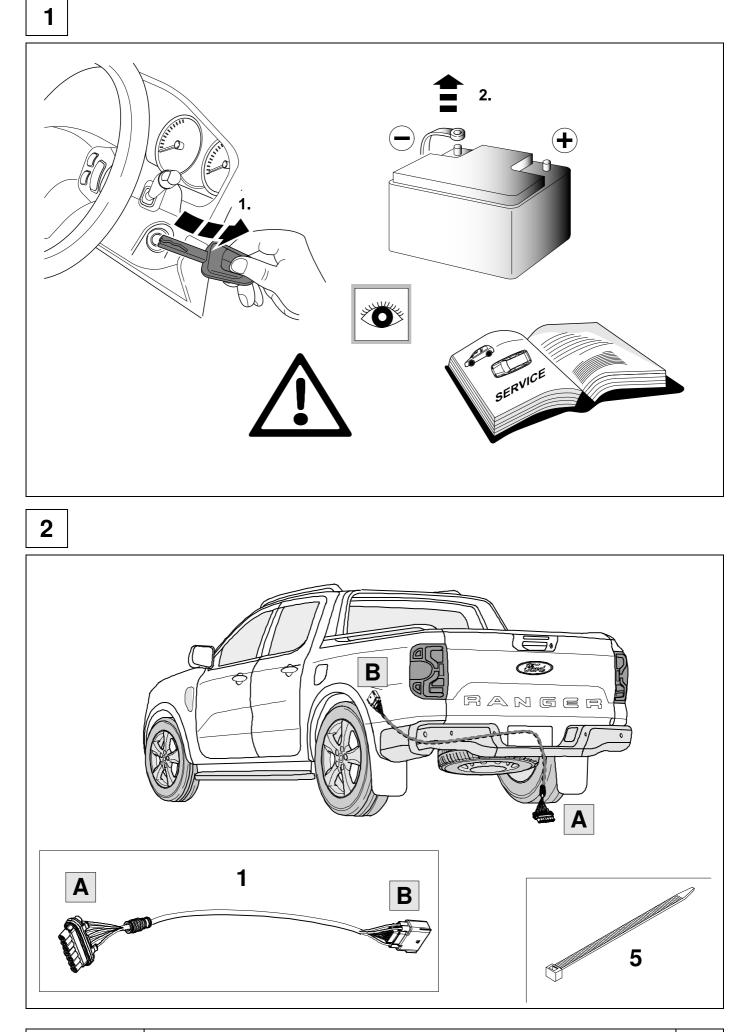

#### **Reference:**

The following information must be reviewed before beginning the assembly:

The installation instructions are to be thoroughly read.

The installation should be carried out by qualified personnel with the relevant technical knowledge. The vehicle manufacturers' current technical notices and information on retrofitting must be followed. The removal and replacement instructions found in the current repair manuals must be followed. It must be ensured that the vehicle is technically suitable for the installation of a trailer hitch.