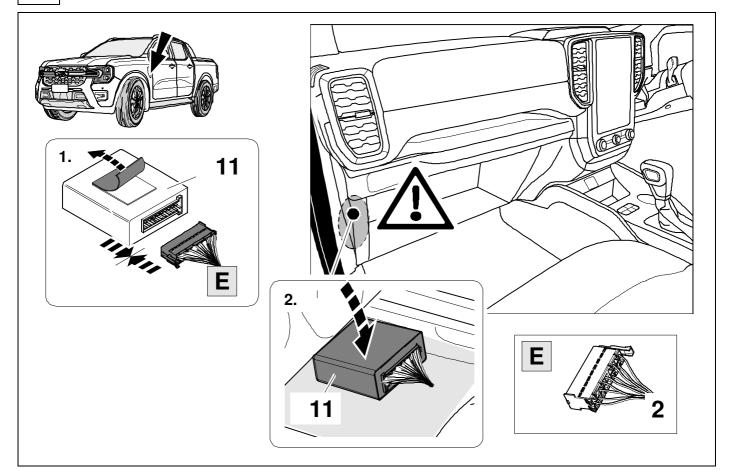

|     |            |        |        |                 |
| 6  |       |       |      |       | rd  |      |        |     | Stop       |        |        |                 |
| 7  |       |       |      |       | bn  |      |        |     |            |        |        |                 |
| 6  | bk    | wh    | gy   | gn    | rd  | bu   | ye     | b   | n          | pu     | or     | no              |
| GB | black | white | grey | green | red | blue | yellow | bro | own        | purple | orange | not<br>occupied |

7

5





8



It is easier to access the three connectors by removing the silver control module first. If an OEM tow module is already fitted, you will need to unplug the three connectors from that module first and then continue with the next steps of the install.





11





# 13 OPTIONAL



6





750150-200522B8

# 15 CHECK ALL LIGHTING FUNCTIONS





### Status LED for self-diagnosis

17



750150-200522B8





Subject to change in terms of construction, equipment and colour, and may contain errors. The information and illustrations are non-binding.