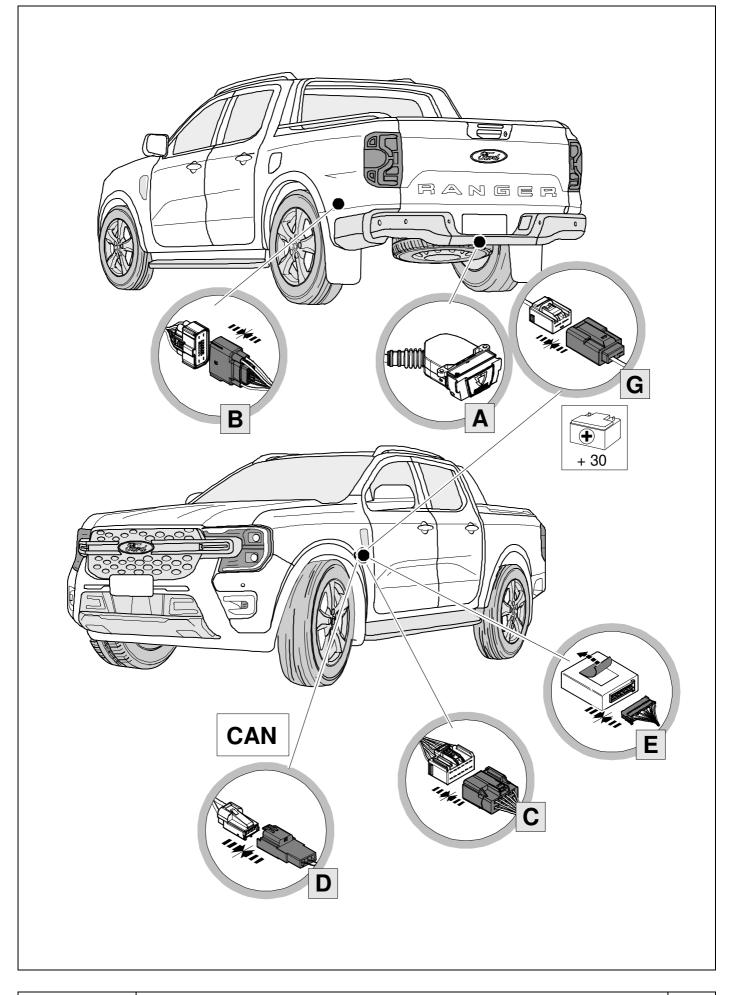

7

5

8

It is easier to access the three connectors by removing the silver control module first. If an OEM tow module is already fitted, you will need to unplug the three connectors from that module first and then continue with the next steps of the install.