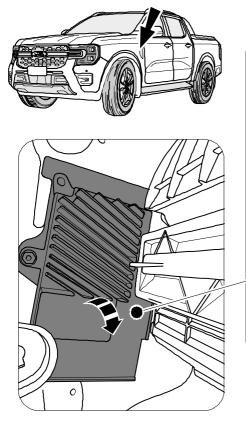

7

5

8

It is easier to access the three connectors by removing the silver control module first. If an OEM tow module is already fitted, you will need to unplug the three connectors from that module first and then continue with the next steps of the install.