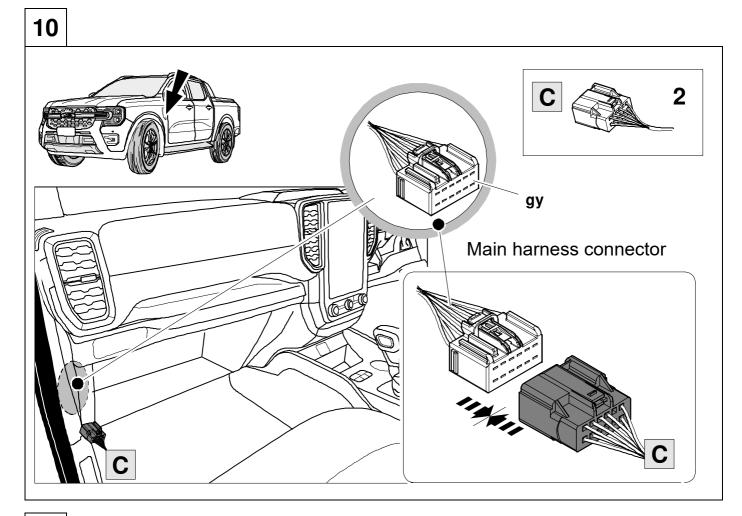

7

5

8

It is easier to access the three connectors by removing the silver control module first. If an OEM tow module is already fitted, you will need to unplug the three connectors from that module first and then continue with the next steps of the install.