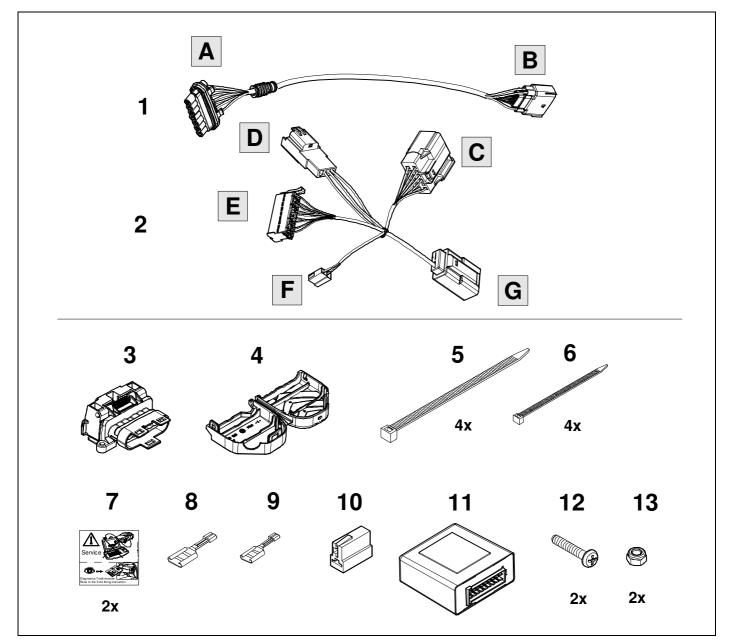

#### **OVERVIEW**

TOOLS

| 1  |       |       |      |       | уе  |      |        |     | $\bigcirc$ |        |        |                 |
|----|-------|-------|------|-------|-----|------|--------|-----|------------|--------|--------|-----------------|
| 2  |       |       |      |       | bk  |      |        |     |            |        |        |                 |
| 3  |       |       |      |       | wh  |      |        |     | ÷          |        |        |                 |
| 4  |       |       |      |       | gn  |      |        |     | ert        |        |        |                 |
| 5  |       |       |      |       | bu  |      |        |     |            |        |        |                 |
| 6  |       |       |      |       | rd  |      |        |     | Stop       |        |        |                 |
| 7  |       |       |      |       | bn  |      |        |     |            |        |        |                 |
| 6  | bk    | wh    | gy   | gn    | rd  | bu   | ye     | b   | n          | pu     | or     | no              |
| GB | black | white | grey | green | red | blue | yellow | bro | own        | purple | orange | not<br>occupied |