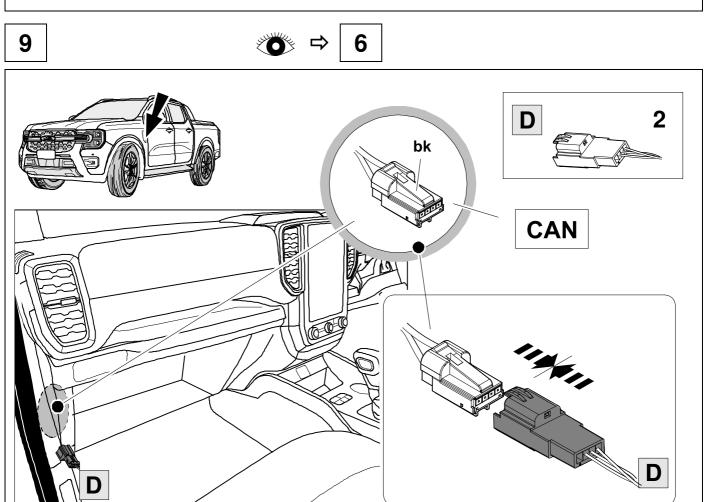

7

5

8

It is easier to access the three connectors by removing the silver control module first. If an OEM tow module is already fitted, you will need to unplug the three connectors from that module first and then continue with the next steps of the install.