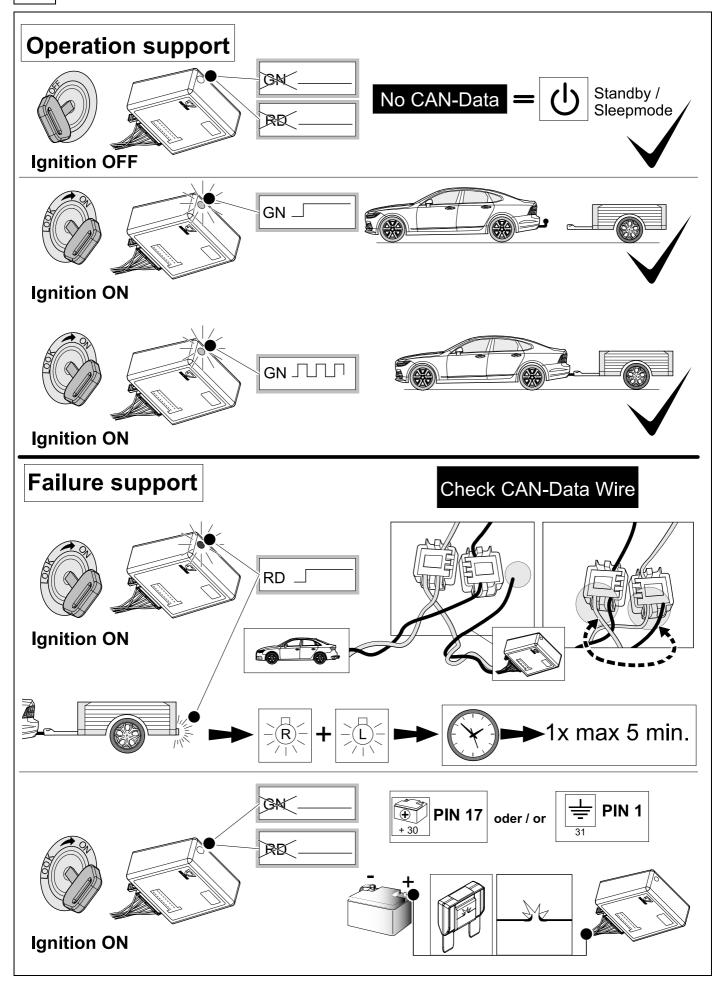

### Status LED for self-diagnosis

17

750150-200522B8

Subject to change in terms of construction, equipment and colour, and may contain errors. The information and illustrations are non-binding.