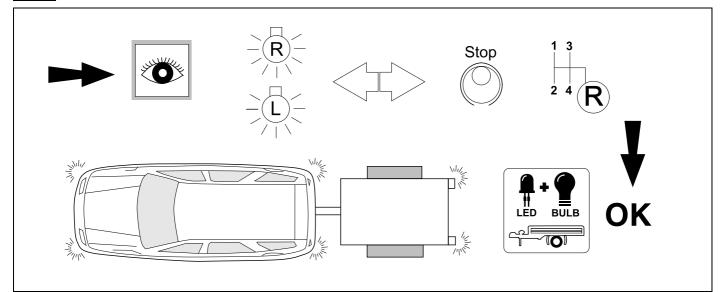

|      |       | rd  |      |        |     | Stop       |        |        |                 |
| 7  |       |       |      |       | bn  |      |        |     |            |        |        |                 |
| 6  | bk    | wh    | gy   | gn    | rd  | bu   | ye     | b   | n          | pu     | or     | no              |
| GB | black | white | grey | green | red | blue | yellow | bro | own        | purple | orange | not<br>occupied |

7

5





8



It is easier to access the three connectors by removing the silver control module first. If an OEM tow module is already fitted, you will need to unplug the three connectors from that module first and then continue with the next steps of the install.





11





# 13 OPTIONAL



6





750150-200522B8

# 15 CHECK ALL LIGHTING FUNCTIONS





### Status LED for self-diagnosis

17



750150-200522B8





Subject to change in terms of construction, equipment and colour, and may contain errors. The information and illustrations are non-binding.