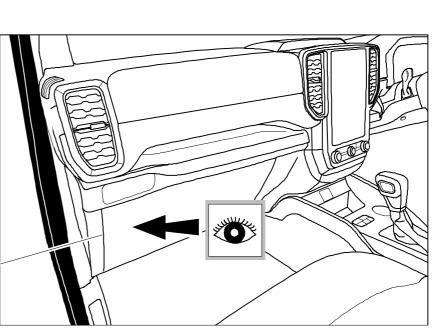

7

5

8

It is easier to access the three connectors by removing the silver control module first. If an OEM tow module is already fitted, you will need to unplug the three connectors from that module first and then continue with the next steps of the install.