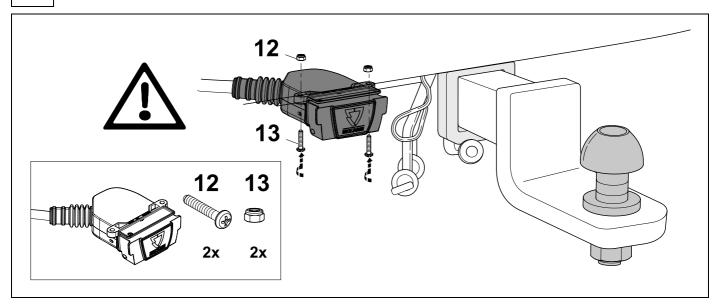

7

5

8

It is easier to access the three connectors by removing the silver control module first. If an OEM tow module is already fitted, you will need to unplug the three connectors from that module first and then continue with the next steps of the install.