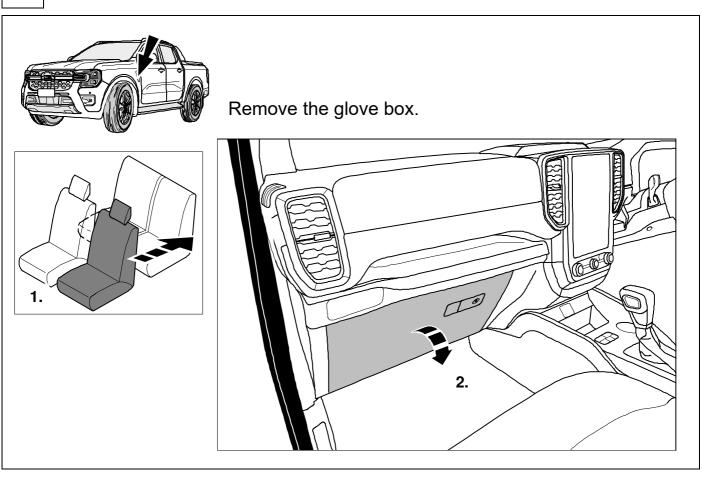

7

5

8

It is easier to access the three connectors by removing the silver control module first. If an OEM tow module is already fitted, you will need to unplug the three connectors from that module first and then continue with the next steps of the install.