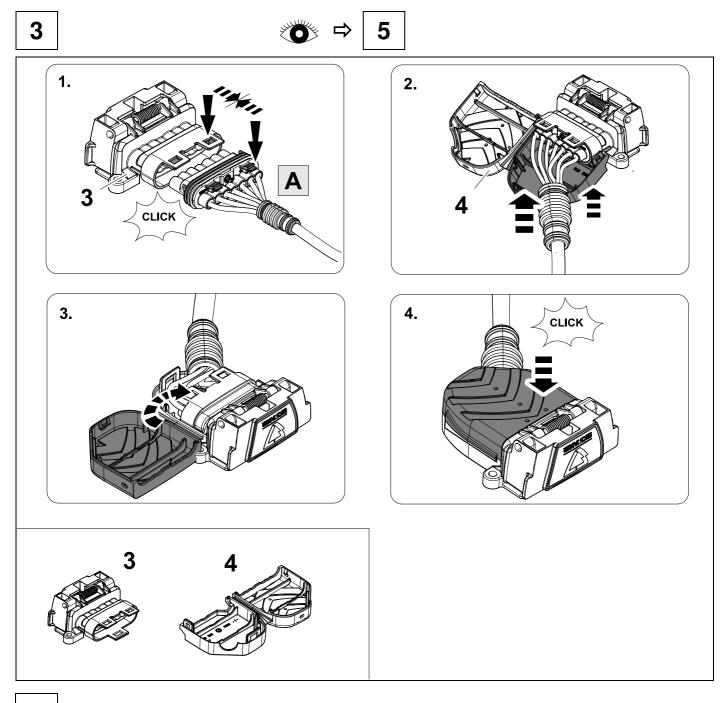

7

5

8

It is easier to access the three connectors by removing the silver control module first. If an OEM tow module is already fitted, you will need to unplug the three connectors from that module first and then continue with the next steps of the install.