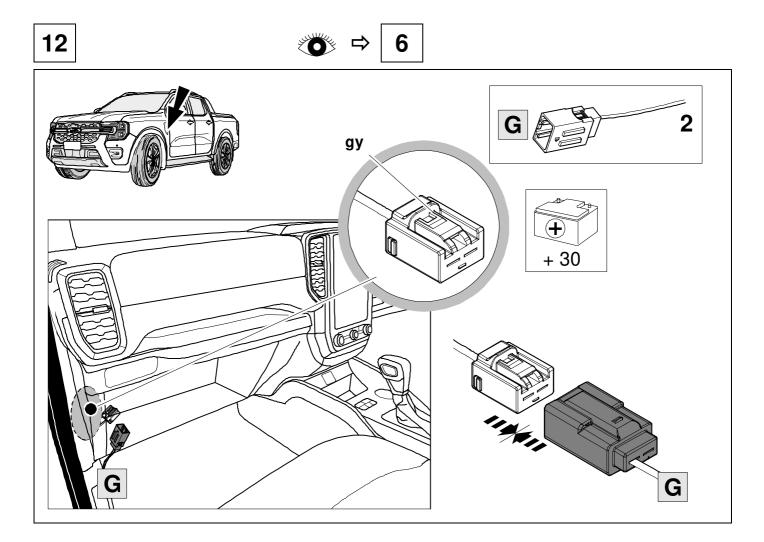

|     |            |        |        |                 |
| 6  |       |       |      |       | rd  |      |        |     | Stop       |        |        |                 |
| 7  |       |       |      |       | bn  |      |        |     |            |        |        |                 |
| 6  | bk    | wh    | gy   | gn    | rd  | bu   | ye     | b   | n          | pu     | or     | no              |
| GB | black | white | grey | green | red | blue | yellow | bro | own        | purple | orange | not<br>occupied |

7

5





8



It is easier to access the three connectors by removing the silver control module first. If an OEM tow module is already fitted, you will need to unplug the three connectors from that module first and then continue with the next steps of the install.





11





# 13 OPTIONAL



6





750150-200522B8

# 15 CHECK ALL LIGHTING FUNCTIONS





### Status LED for self-diagnosis

17



750150-200522B8





Subject to change in terms of construction, equipment and colour, and may contain errors. The information and illustrations are non-binding.