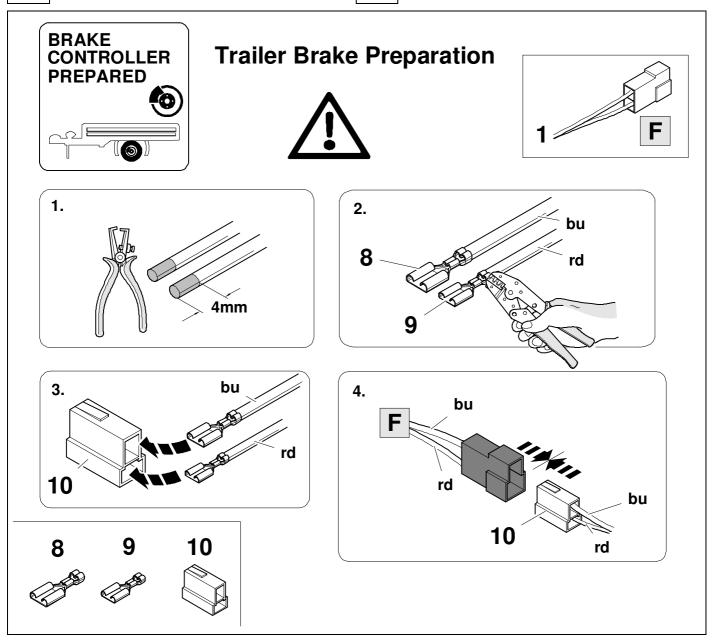

7

5

8

It is easier to access the three connectors by removing the silver control module first. If an OEM tow module is already fitted, you will need to unplug the three connectors from that module first and then continue with the next steps of the install.