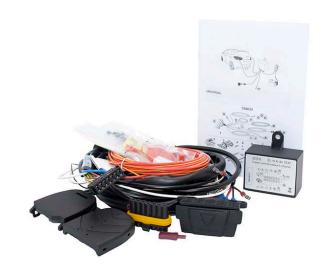

## **Product Features**

- Complete Multi Model tow bar wiring connection solution for your vehicle.
- Supports Euro multiplex systems / PWM (pulse-width modulation)
- LED Trailer Light Compatible
- Wide operating voltage range 9V to 15V
- Includes a 7P/12V Flat watertight socket (IPX9K, IPX7)
- Brake controller connection point provided<sup>1</sup>
- Wide operating temperature range -40°C to +85°C
- Tested to work seamlessly with the CURT Spectrum<sup>TM</sup> brake controller
  Excluding vehicle models that require model specific Analogue or CAN-bus wiring solutions

- Superior corrosion protection
- Easy to install, no tools required
- Socket is watertight (IPX9K and IPX7) by lamella seal and single wire seals
- Completely tested according to Australian Standard AS 4177.5
- Cover seal for dust and splash water protection
- Separate contact insert with primary and secondary locking

- LED Compatible
- Brake controller connection point supplied
- Tested to work seamlessly with Spectrum<sup>TM</sup> brake controller technology
- Plug and Play brake controller installation when fitted with connection harness 529008.