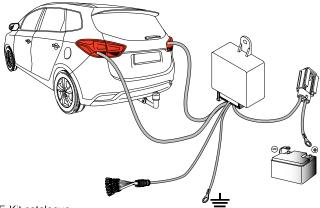

## **Multi Model Compatibility**

This multi-model E-Kit by ERICH JAEGER serves as an interface between towing vehicle and trailer. The kit fits nearly all cars that do not require vehicle specific CAN-bus solutions. If you are unsure if your vehicle requires a model specific CAN-bus solution, go to our website catalogue using the link shown at the bottom of this page to see if a vehicle specific solution exists for your vehicle.