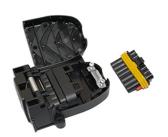

## **Product Features**

- Complete Multi Model tow bar wiring connection solution for your vehicle.
- Supports Euro multiplex systems / PWM (pulse-width modulation)
- LED Trailer Light Compatible
- Wide operating voltage range 9V to 15V
- Includes a 7P/12V Flat watertight socket (IPX9K, IPX7)
- Brake controller connection point provided<sup>1</sup>
- Wide operating temperature range -40°C to +85°C
- Tested to work seamlessly with the CURT Spectrum<sup>TM</sup> brake controller
  Excluding vehicle models that require model specific Analogue or CAN-bus wiring solutions

- Superior corrosion protection
- Easy to install, no tools required
- Socket is watertight (IPX9K and IPX7) by lamella seal and single wire seals
- Completely tested according to Australian Standard AS 4177.5
- Cover seal for dust and splash water protection
- Separate contact insert with primary and secondary locking